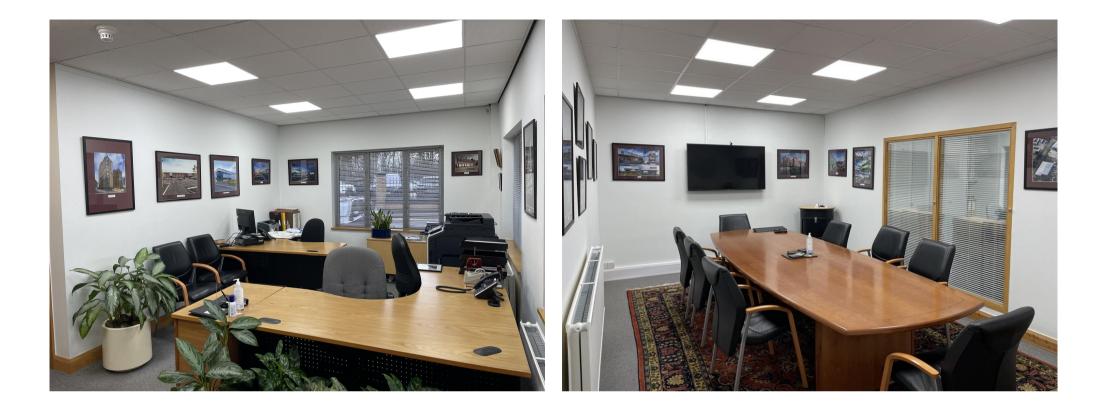

#### DESCRIPTION

The property comprises a semidetached, purpose built office building of brick construction under a pitched tiled roof. Internally the offices provide a mix of partitioned and open plan accommodation at ground floor level benefitting from the following specification:

Modern suspended ceilings LED lights Perimeter trunking Central heating to radiators Male, female and disabled WC Shower facility Kitchenette facilities On site car parking (7 spaces) Fully furnished