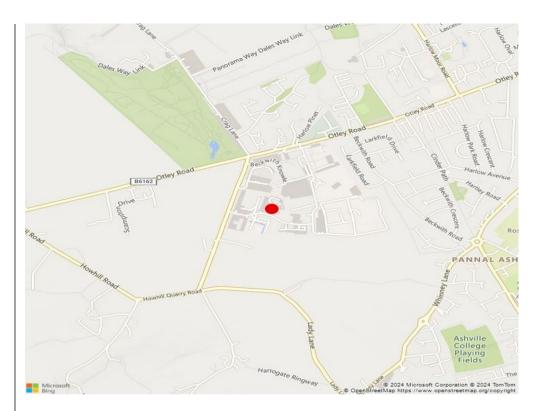

## LOCATION

The premises are located on the established Cardale Park office scheme approximately one mile west of Harrogate Town Centre.

Cardale Park is one of Harrogate's most prestigious out of town office locations with nearby occupiers including Handelsbanken, InTechnology and Titan Wealth Management.

Harrogate is located 17 miles north of Leeds and 20 miles west of York and has close connections to the M1, A1M and M62. Leeds Bradford Airport is 15 miles to the south west and the mainline railway station provides excellent access to the national rail network.