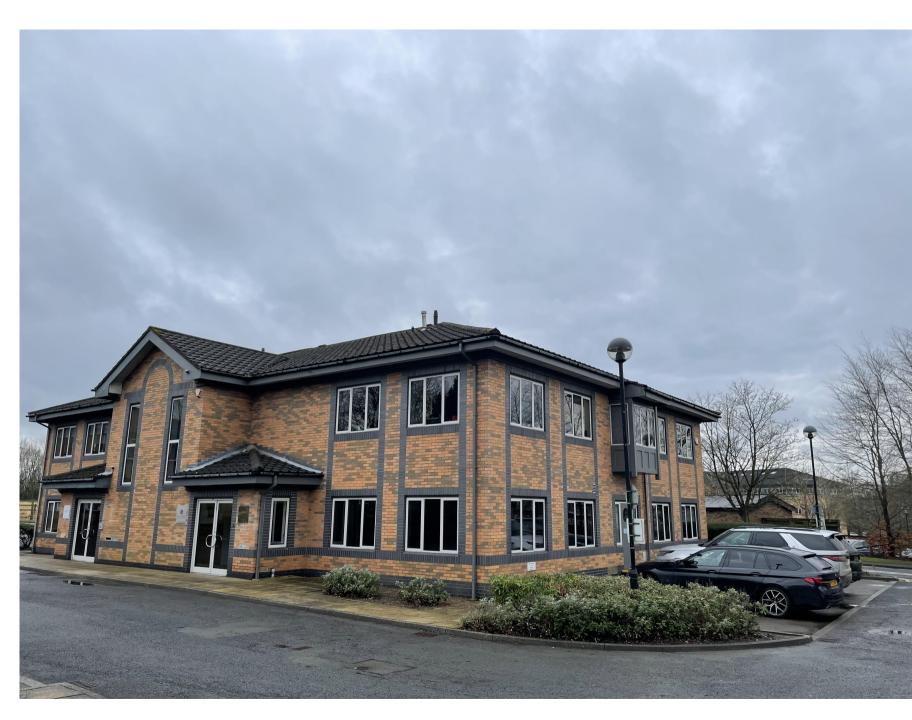

12 CARDALE COURT, GROUND FLOOR, CARDALE PARK, HARROGATE, NORTH YORKSHIRE HG3 1RY

**1,444** sq ft **134.15** sq m

- Modern Ground Floor Office
- Established out of town office location
- 7 car parking spaces
- Available To Let fully furnished

#### DESCRIPTION

The property comprises a semidetached, purpose built office building of brick construction under a pitched tiled roof. Internally the offices provide a mix of partitioned and open plan accommodation at ground floor level benefitting from the following specification: