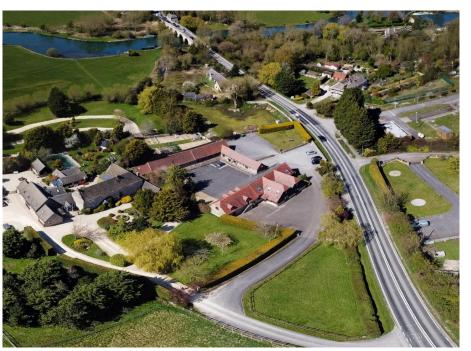

### **LOCATION**

Swinford Farm is located to the south east of Eynsham in a prominent location adjoining the B4044. This leads across Swinford toll Bridge to Eynsham and the A40 which connects Oxford and Cheltenham. The A34 is five miles to the east providing excellent road links to the M40 and the M4.

Although situated in a rural location, the property is within easy reach of Oxford to the east and Witney to the west. There are local amenities to be found in Eynsham. Oxford train station links direct to London, Bristol and Birmingham all within about an hour. There is also a bus stop opposite with regular bus service from Oxford through to Botley, Eynsham, Witney and Carterton.

#### **DESCRIPTION**

An attractive barn conversion development comprising two separate office buildings, split into 4 units with car parking and landscaped areas. The building is a mixture of traditional Cotswold Stone construction and timber cladding under a pitched clay tile roof.