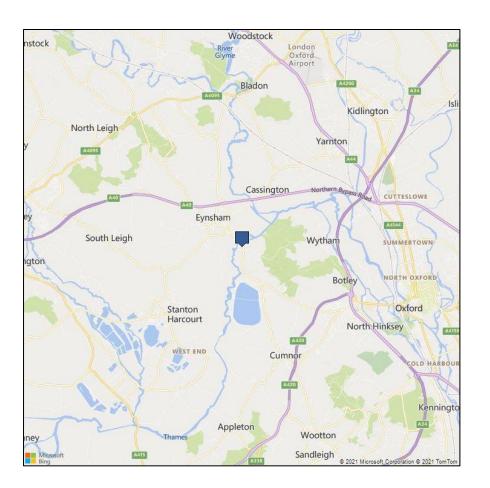

### **LOCATION**

Swinford Farm is located to the south east of Eynsham in a prominent location adjoining the B4044. This leads across Swinford toll Bridge to Eynsham and the A40 which connects Oxford and Cheltenham. The A34 is five miles to the east providing excellent road links to the M40 and the M4.

Although situated in a rural location, the property is within easy reach of Oxford to the east and Witney to the west. There are local amenities to be found in Eynsham. Oxford train station links direct to London, Bristol and Birmingham all within about an hour. There is also a bus stop opposite with regular bus service from Oxford through to Botley, Eynsham, Witney and Carterton.