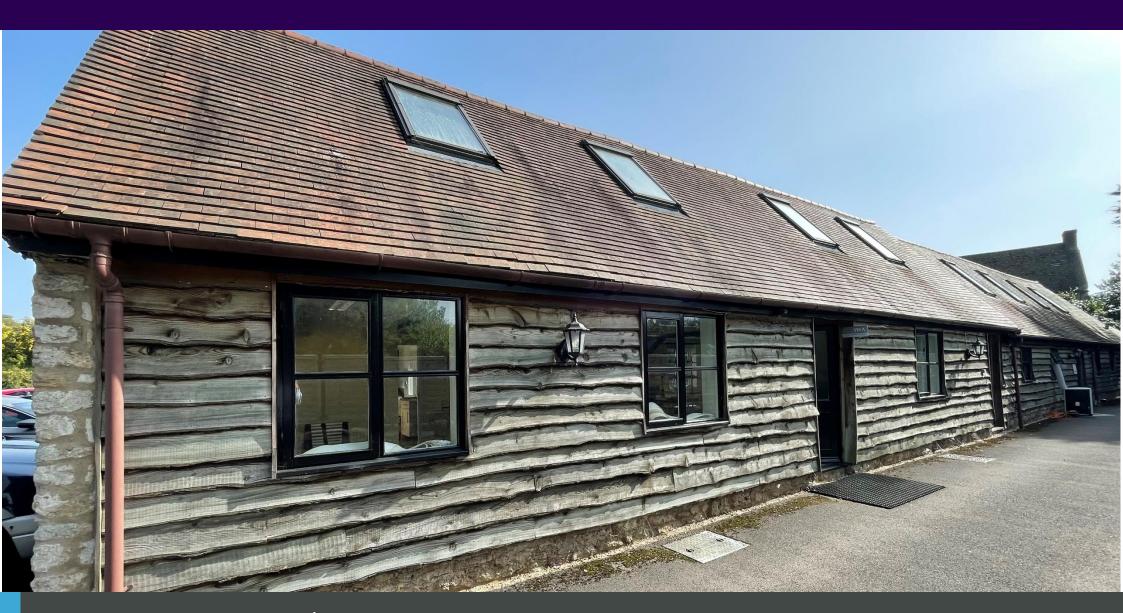

# Carter Jonas

UNIT 2 SWINFORD FARM EYNSHAM OX29 4BA

**Self-contained office suite** 

- 893 sq.ft / 82.95 sq.m
- Prominent location
- Giga-Clear broadband connection
- Ample on site parking

#### **DESCRIPTION**

An attractive barn conversion development comprising two separate office buildings, split into 4 units with car parking and landscaped areas. The building is a mixture of traditional Cotswold Stone construction and timber cladding under a pitched clay tile roof.

Unit 2 is a self-contained office with the following specification:

- Entrance leading into an open plan office
- Two individual meeting rooms
- Fitted kitchenette