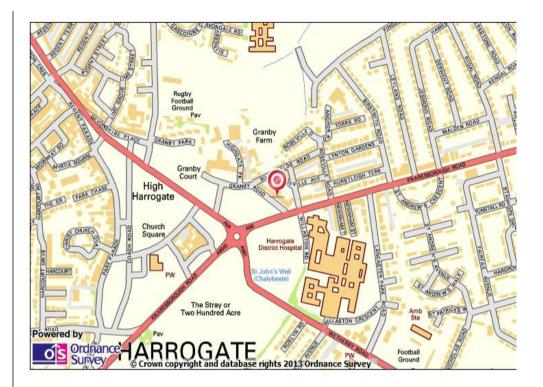

### **LOCATION**

The property is located on Granby Road, which is situated approximately 1 mile East of Harrogate Town Centre overlooking the Stray and within close proximity to both the Knaresborough and Wetherby Road. Leeds is circa 15 miles to the south of Harrogate and York 20 miles to the East.