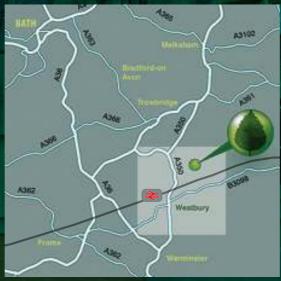

### the ideal location

It has its parkland setting but importantly Heywood House is just off the A350 and 5 minutes' drive to Westbury mainline station — 80 minutes to London Paddington. Trowbridge, Warminster and Bath are close by. Besides the facilities, it's the location which particularly impresses our tenants. It's where your clients will want to visit and your staff won't want to leave.

# location

1 mile north of Westbury on A350 turn right signposted Heywood House, 200 yards turn left into private drive.