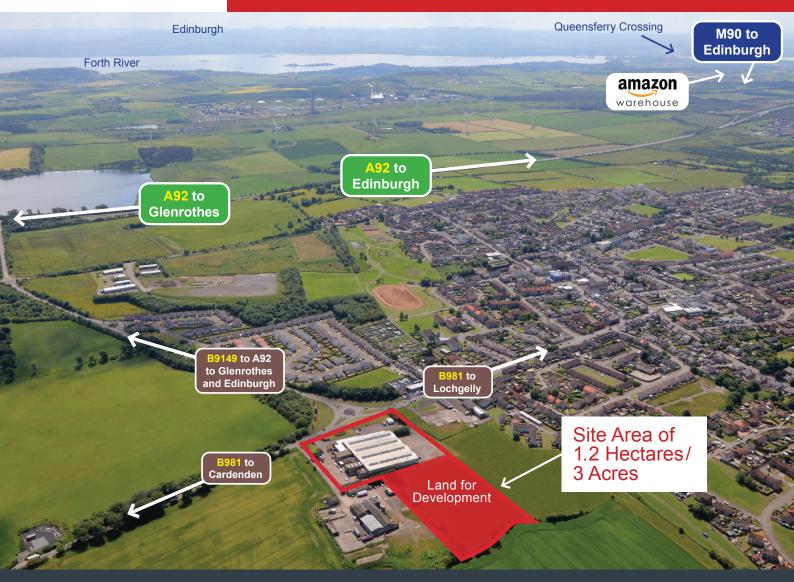

# **DEVELOPMENT LAND**

All Enquiries - For Sale - Lochgelly, Fife

The land is currently zoned for residential use and, subject to planning, would also be suitable for industrial and commercial uses such as warehousing and storage.

### This success is due to:

- Fast, Congestion-Free Access onto the A92 - the main arterial route through Fife
- A few minutes drive onto the M90 taking you south to the Queensferry Crossing over the over the Forth, and also north on the M90 to Perth and Aberdeen

#### Drive times & distances:

- One minute to the A92
- Six minutes from the M90
- 14 minutes/11.5 miles to the Forth Road Bridge
- 22 miles to Edinburgh
- 31 miles to Perth
- Congestion free access straight through to A roads and Motorway

#### ocation

The site lies to the rear of LBP and can be accessed via the common yard.

#### Planning

Currently zoned for residential use, we believe the land would be suitable for industrial and commercial uses.