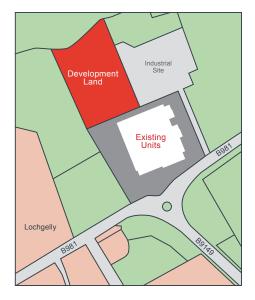

#### ocation

The site lies to the rear of LBP and can be accessed via the common yard.

#### Planning

Currently zoned for residential use, we believe the land would be suitable for industrial and commercial uses.