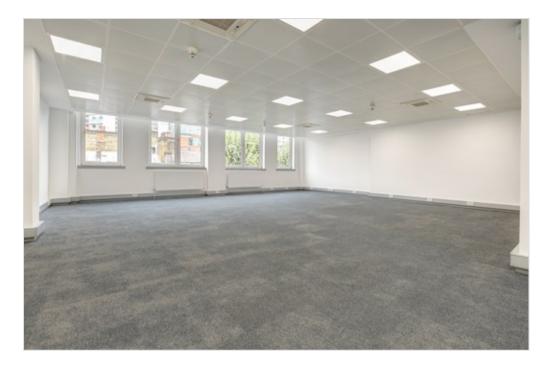

## **Description**

Offices To Let In Victoria

The 1st floor office suite benefits from comfort cooling, suspended ceilings and perimeter trunking. The building has a passenger lift and offers access to a communal kitchen on the lower ground floor and shower and WC facilities. The refurbishment has just completed and the floors are available immediately.