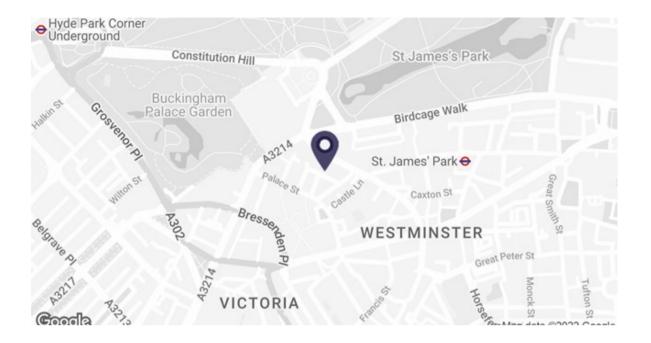

The property is situated on the north east side of Catherine Place, near Buckingham Place. Victoria Mainline and Underground (Victoria, District & Circle Lines) and St James's Park Underground (District & Circle Lines) Stations are in close proximity. There is an abundance of amenities within the local area, including Victoria Street, Cardinal Place, Nova Food Quarter and the Buckingham Gate areas.