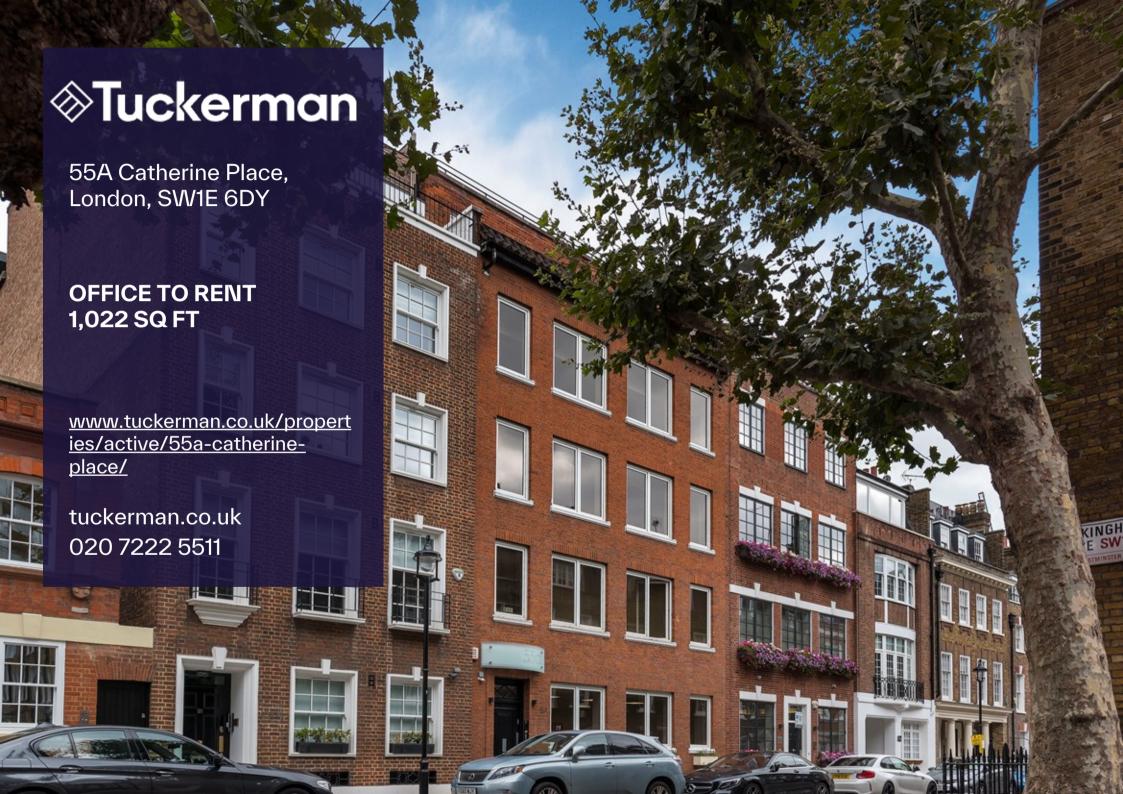

## **Description**

Offices To Let In Victoria

The 1st floor office suite benefits from comfort cooling, suspended ceilings and perimeter trunking. The building has a passenger lift and offers access to a communal kitchen on the lower ground floor and shower and WC facilities. The refurbishment has just completed and the floors are available immediately.

The property is situated on the north east side of Catherine Place, near Buckingham Place. Victoria Mainline and Underground (Victoria, District & Circle Lines) and St James's Park Underground (District & Circle Lines) Stations are in close proximity. There is an abundance of amenities within the local area, including Victoria Street, Cardinal Place, Nova Food Quarter and the Buckingham Gate areas.