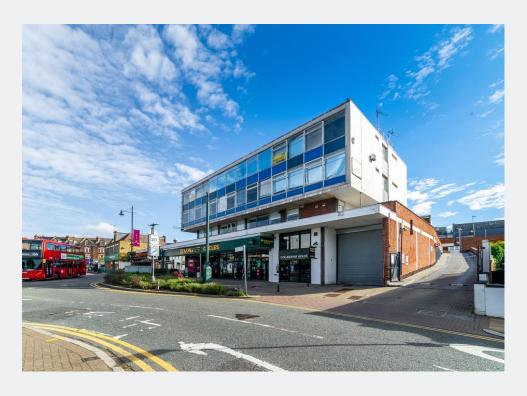

### COLLINGHAM HOUSE

GLADSTONE ROAD WIMBLEDON SW19 1QT

OFFICE SUITES - TO LET 189 - 1,237 SQ FT (18 - 114 SQ M)

## COLLINGHAM HOUSE GLADSTONE ROAD, WIMBLEDON SW19 1QT

Collingham House is an 8,508 sq ft building offering serviced offices located in the heart of Wimbledon. The building includes a reception, 24-hour access and on-site car parking. The suites available vary in size and can be joined to create a large open plan office. The office accommodation includes perimeter trunking, Kitchenette & WC's on each floor.

The nearby A3 provides a direct road link to Junction 10 and the M25 and the main motorway networks and both Gatwick and Heathrow Airports.

The building occupies a prominent site at the junction of the main retail thoroughfare, The Broadway. The property is well positioned amongst numerous restaurant operators including Pizza Express, GBK, Chicken Shop, Chimi Changa, Dirty Burger and Five Guys. Other occupiers include Sainsbury's Local, Odeon, Morrisons & Nuffield Health Club.