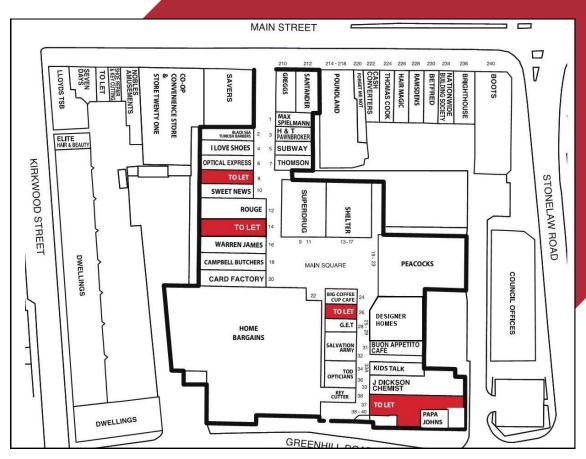

### **LOCATION**

Rutherglen Exchange Shopping Centre provides 90,000 sq ft of retail space, anchored by a 30,000 sq ft Home Bargains store and has the benefit of 300 rooftop car parking spaces.

The Centre is located in the heart of Main Street and occupies the prime retail location within the town, containing a mix of both national and well-established local traders.

Unit 26 is located near the Main Square of the shopping centre, with nearby retailers including Home Bargains, Card Factory, Warren James, Superdrug, Shelter and Peacocks.