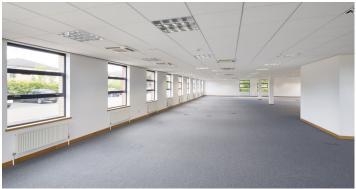

#### **SPECIFICATION**

Pavilion 4 provides a 2 storey standalone office building which will be extensively refurbished.

- · Raised access floor
- Suspended ceiling with LED lighting
- · Open plan floor plate
- · Gas fired central heating
- · Carpeted throughout
- · Tea preparation area
- · 14 dedicated car parking spaces
- · Equality Act Compliant