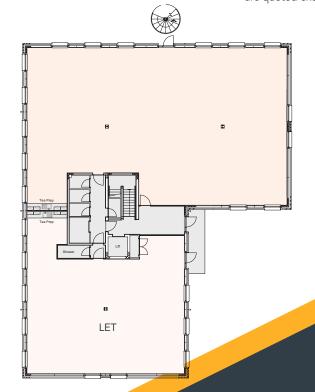

### **ACCOMMODATION**

|              | sq ft | sq m |
|--------------|-------|------|
| Ground Floor | 3516  | 327  |