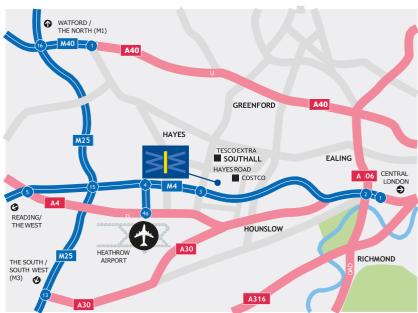

#### LOCATION

The Western International Market is a well known produce market centre located close to Heathrow Airport and J3 of the M4 motorway, off Hayes Road on the borders of Hayes and Southall.

Heathrow Airport is approximately 2 miles to the south whilst J3 of the M4 motorway is within 0.25 miles. The A312 (Hayes Bypass) is adjacent to the site and provides direct access to the M40 / A40 and M3 / A316 for additional direct access into Central London.

A Tesco Extra and Costco are opposite and adjacent to the market place.

The site is one of the principal produce marketplaces within the South East offering opportunities to suppliers, buyers and wholesalers serving London and further afield.