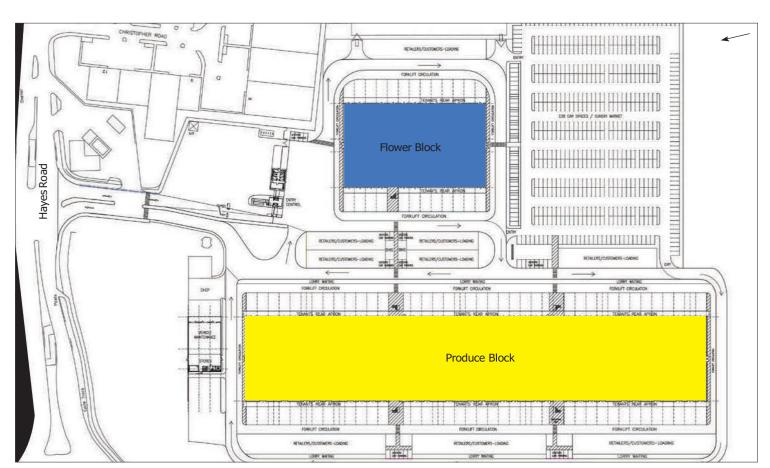

There are 2 blocks of units, the Flower block and the Produce block. Each offers a variety of unit sizes, all with a loading door and access to the Market Street.

The estate benefits from WC facilities, shop and banking facilities as well as a café and 24 hour manned security. The units offer flexible fitout for chiller/freezer or ambient facilities with a clear height of 5m to allow racking if required.