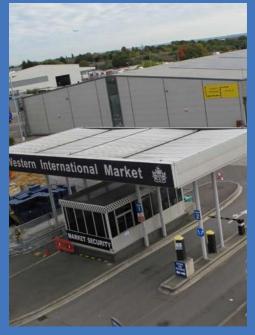

#### LOCATION

The Western International Market is a well known produce market centre located close to Heathrow Airport and J3 of the M4 motorway, off Hayes Road on the borders of Hayes and Southall.

Heathrow Airport is approximately 2 miles to the south whilst J3 of the M4 motorway is within 0.25 miles. The A312 (Hayes Bypass) is adjacent to the site and provides direct access to the M40 / A40 and M3 / A316 for additional direct access into Central London.

A Tesco Extra and Costco are opposite and adjacent to the market place.

The site is one of the principal produce marketplaces within the South East offering opportunities to suppliers, buyers and wholesalers serving London and further afield.