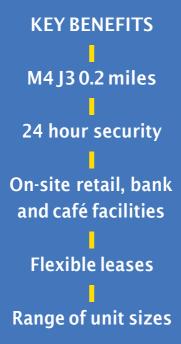

#### LOCATION

The Western International Market is a well known produce market centre located close to Heathrow Airport and J3 of the M4 motorway, off Hayes Road on the borders of Hayes and Southall.

Heathrow Airport is approximately 2 miles to the south whilst J3 of the M4 motorway is within 0.25 miles. The A312 (Hayes Bypass) is adjacent to the site and provides direct access to the M40 / A40 and M3 / A316 for additional direct access into Central London.

A Tesco Extra and Costco are opposite and adjacent to the market place.

The site is one of the principal produce marketplaces within the South East offering opportunities to suppliers, buyers and wholesalers serving London and further afield.

There are 2 blocks of units, the Flower block and the Produce block. Each offers a variety of unit sizes, all with a loading door and access to the Market Street.

The estate benefits from WC facilities, shop and banking facilities as well as a café and 24 hour manned security. The units offer flexible fitout for chiller/freezer or ambient facilities with a clear height of 5m to allow racking if required.