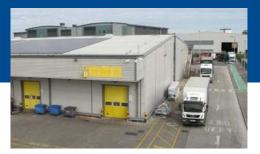

There are 2 blocks of units, the Flower block and the Produce block. Each offers a variety of unit sizes, all with a loading door and access to the Market Street.

The estate benefits from WC facilities, shop and banking facilities as well as a café and 24 hour manned security. The units offer flexible fitout for chiller/freezer or ambient facilities with a clear height of 5m to allow racking if required.