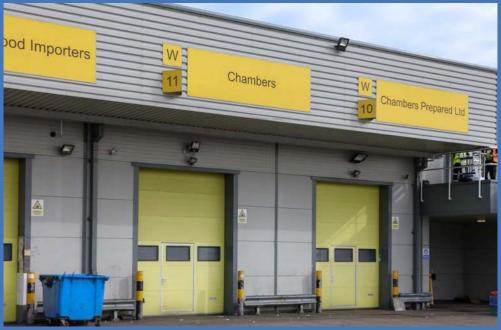

There are 2 blocks of units, the Flower block and the Produce block. Each offers a variety of unit sizes, all with a loading door and access to the Market Street.

The estate benefits from WC facilities, shop and banking facilities as well as a café and 24 hour manned security. The units offer flexible fitout for chiller/freezer or ambient facilities with a clear height of 5m to allow racking if required.