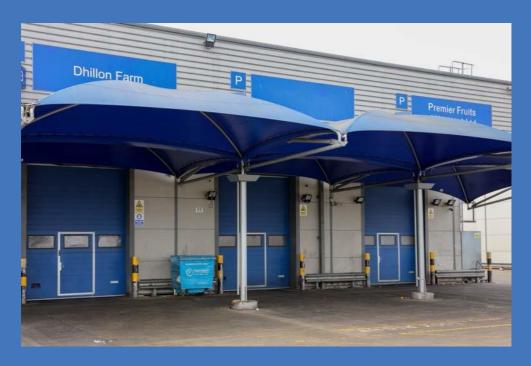

There are 2 blocks of units, the Flower block and the Produce block. Each offers a variety of unit sizes, all with a loading door and access to the Market Street.

The estate benefits from WC facilities, shop and banking facilities as well as a café and 24 hour manned security. The units offer flexible fitout for chiller/freezer or ambient facilities with a clear height of 5m to allow racking if required.