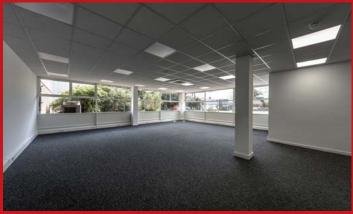

## **ACCOMMODATION**

|                     | (4,384 sq m) |
|---------------------|--------------|
| TOTAL               | 47,191 sq ft |
| FIRST FLOOR OFFICE  | 4,679 sq ft  |
| GROUND FLOOR OFFICE | 4,033 sq ft  |
| WAREHOUSE           | 38,479 sq ft |

### **SPECIFICATION**

- Newly refurbished
- 6m eaves height, rising to 8.7m
- Ground and first floor offices
- 5 level access loading doors
- Cross loading
- 38 car parking spaces
- Two double EV chargers serving four bays
- 200 kVA power supply
- 24 hour estate security
- LED warehouse lighting
- EPC A