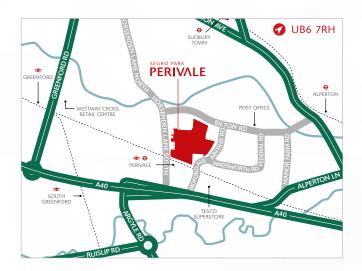

# DRIVING DISTANCES

| Perivale <del>O</del> | 0.2 miles  |
|-----------------------|------------|
| A40                   | 0.5 miles  |
| M1 (J1)               | 6.4 miles  |
| M40 (J1A)             | 8.4 miles  |
| M25 (J16)             | 9.8 miles  |
| Heathrow Airport      | 9.8 miles  |
| Central London        | 10.6 miles |
|                       |            |

Source: Google maps