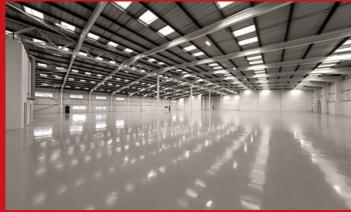

## **ACCOMMODATION**

|                     | (4,384 sq m) |
|---------------------|--------------|
| TOTAL               | 47,191 sq ft |
| FIRST FLOOR OFFICE  | 4,679 sq ft  |
| GROUND FLOOR OFFICE | 4,033 sq ft  |
| WAREHOUSE           | 38,479 sq ft |

### **SPECIFICATION**

- Newly refurbished
- 6m eaves height, rising to 8.7m
- Ground and first floor offices
- 5 level access loading doors
- Cross loading
- 38 car parking spaces
- Two double EV chargers serving four bays
- 200 kVA power supply
- 24 hour estate security
- LED warehouse lighting
- EPC A