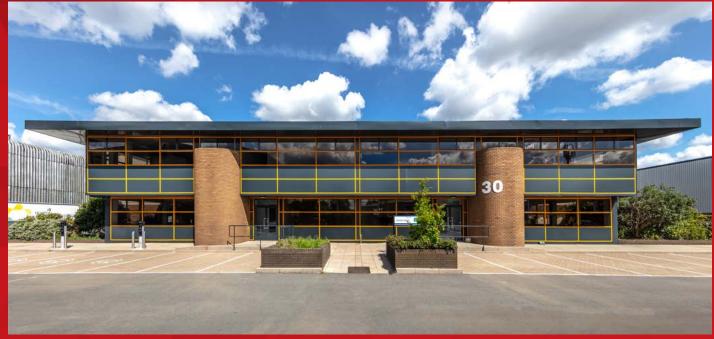

# SEGRO PARK PERIVALE

**UNIT 29-30** 

MODERN INDUSTRIAL / WAREHOUSE UNIT TO LET

47,191 SQ FT (4,384 SQ M) ///HERBS.LATELY.DIME

NEWLY REFURBISHED AVAILABLE NOW

- Excellent access onto Western Avenue (A40), providing direct access to Central London and the national motorway network
- Established estate with well-known occupiers including Mammafiore, Deluxe, Metroline and the BBC
- Easily accessible environment for employees with Perivale Underground Station (Central line) a one-minute walk from the estate
- Recently completed estate-wide improvements to security and health & safety