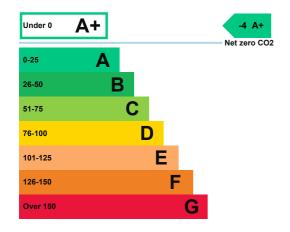

### **Energy rating and score**

This property's current energy rating is A+.

Properties get a rating from A+ (best) to G (worst) and a score.

The better the rating and score, the lower your property's carbon emissions are likely to be.

## How this property compares to others

Properties similar to this one could have ratings:

| If newly built                   | 11 A |
|----------------------------------|------|
| If typical of the existing stock | 46 B |