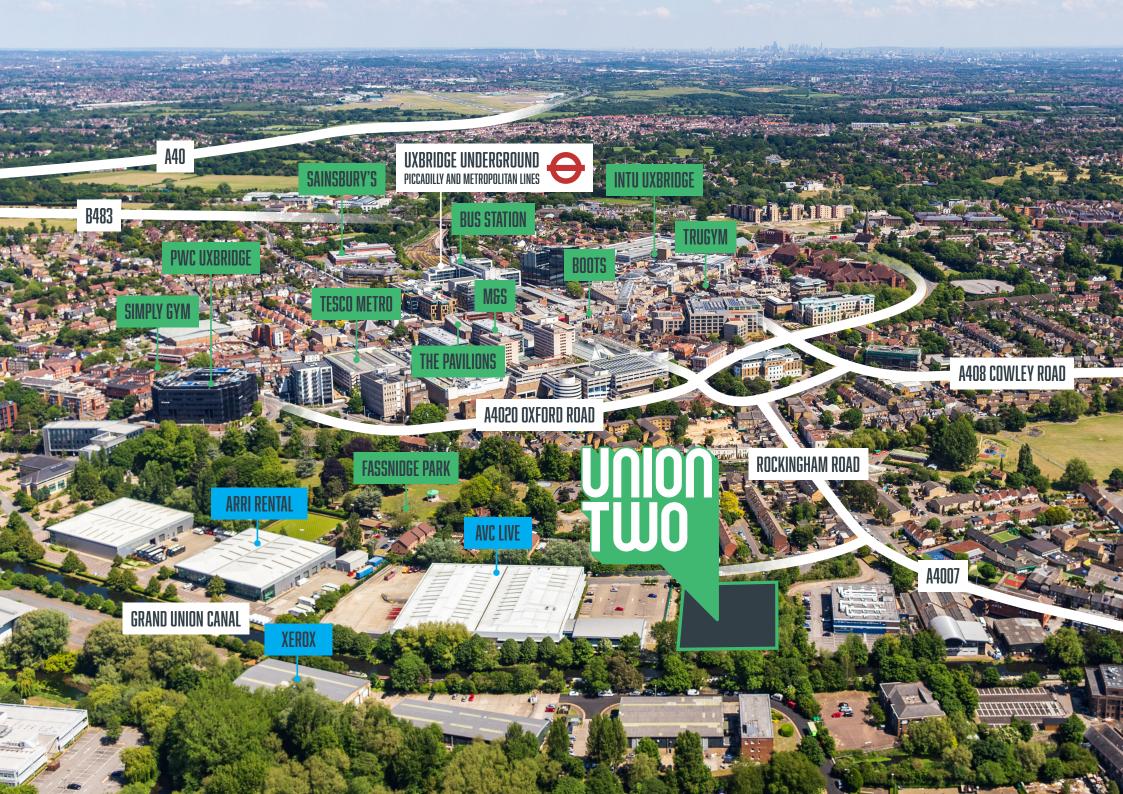

## **EXTERNAL AREAS**

- Separate parking and loading areas
- 25 car park spaces
- 31m yard depth
- Attractive canalside environment

Union Business Park is less than a mile from Uxbridge town centre providing a wide range of retail, restaurant and leisure amenities including intu Uxbridge and The Pavilions shopping centres, Tesco, M&S, truGym and Boots. Uxbridge underground (Piccadilly and Metropolitan Lines) and bus station are also within walking distance. Rockingham Road provides easy access to A40 (Western Avenue), which in turn provides access to the M40 and M25.

# **DISTANCES**

| Uxbridge station          | 1 mile     |
|---------------------------|------------|
| Uxbridge bus station      | 1 mile     |
| intu Shopping Centre      | 1 mile     |
| M40 / A40 Junction 1      | 2.4 miles  |
| Heathrow Airport          | 6.7 miles  |
| Greenford                 | 8.1 miles  |
| M25 / M4 Junction 15 / 4b | 9.4 miles  |
| Park Royal                | 12 miles   |
| Central London            | 19.3 miles |