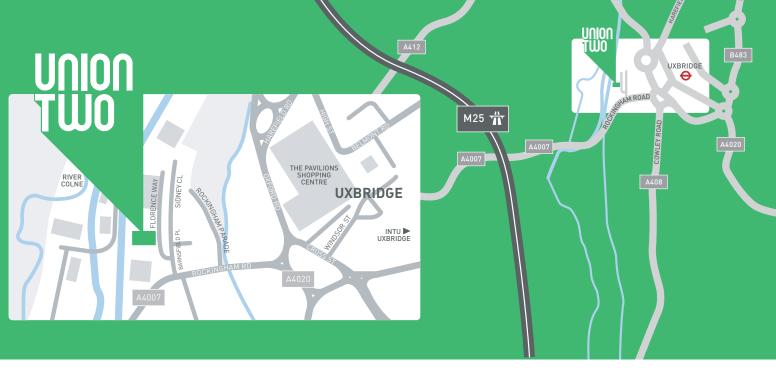

# **DISTANCES**

| Uxbridge station          | 1 mile     |
|---------------------------|------------|
| Uxbridge bus station      | 1 mile     |
| intu Shopping Centre      | 1 mile     |
| M40 / A40 Junction 1      | 2.4 miles  |
| Heathrow Airport          | 6.7 miles  |
| Greenford                 | 8.1 miles  |
| M25 / M4 Junction 15 / 4b | 9.4 miles  |
| Park Royal                | 12 miles   |
| Central London            | 19.3 miles |

JUNCTION 16

M25 🕆