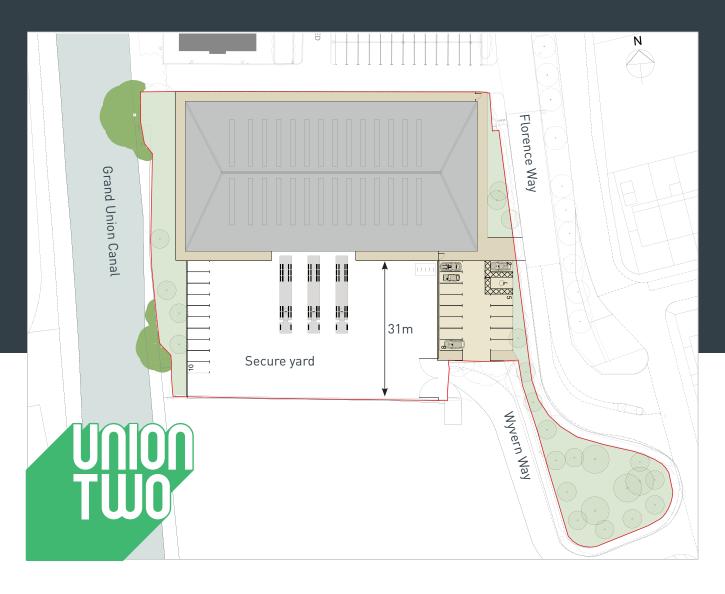

## **EXTERNAL AREAS**

- Separate parking and loading areas
- 25 car park spaces
- 31m yard depth
- Attractive canalside environment

Union Business Park is less than a mile from Uxbridge town centre providing a wide range of retail, restaurant and leisure amenities including intu Uxbridge and The Pavilions shopping centres, Tesco, M&S, truGym and Boots. Uxbridge underground (Piccadilly and Metropolitan Lines) and bus station are also within walking distance. Rockingham Road provides easy access to A40 (Western Avenue), which in turn provides access to the M40 and M25.