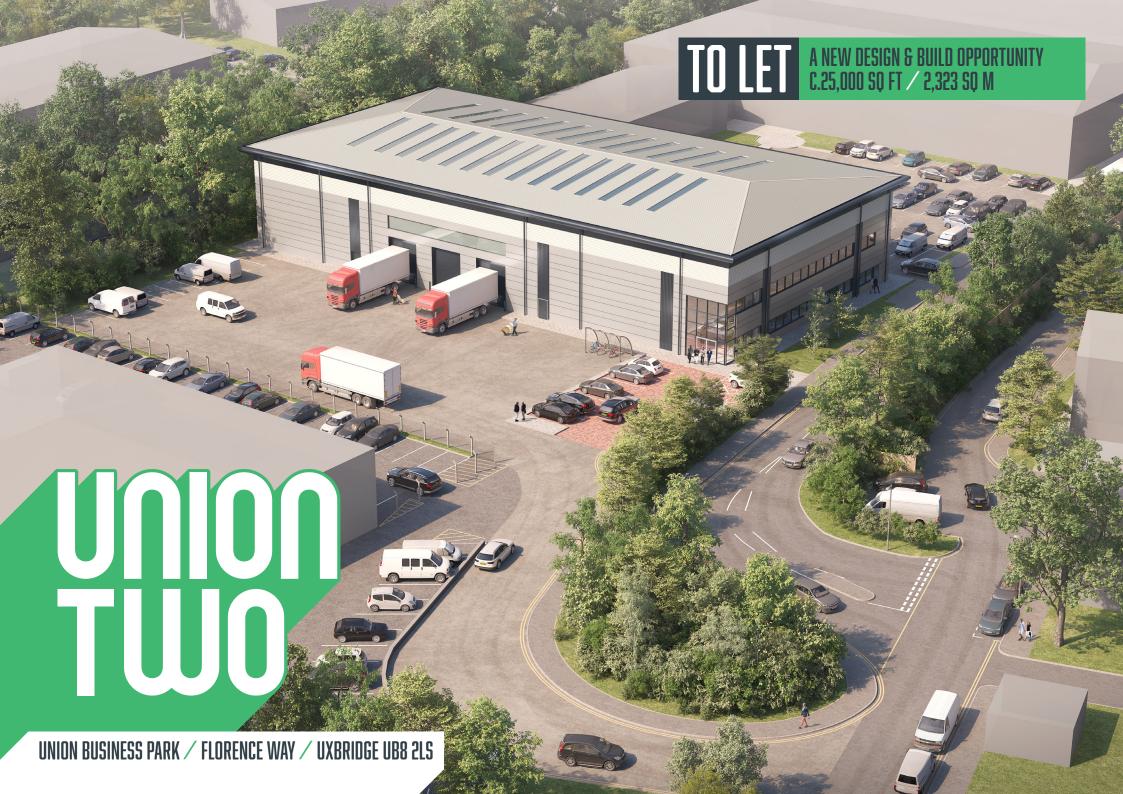

# THE OPPORTUNITY

UNION TWO IS AN EXCITING
NEW INDUSTRIAL / WAREHOUSE
DESIGN AND BUILD OPPORTUNITY
ON A 1.3 ACRE SITE

# **ACCOMMODATION**

|                    | SQ FT  | SQ M  |
|--------------------|--------|-------|
| Warehouse          | 21,474 | 1,995 |
| First Floor Office | 2,723  | 253   |
| Total (GEA)        | 24,197 | 2,248 |