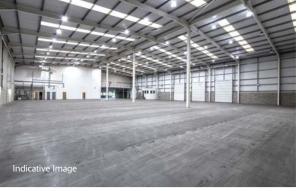

#### SPECIFICATION

- To be refurbished
- 8m clear height
- 4 level access loading doors
- 275 kVA power
- PV panels on roof
- EV chargers
- First floor office accommodation
- LED Lighting
- Comfort cooling & heating to offices
- 24 hour access and use
- Estate CCTV
- Breakout area
- Targeting EPC A+