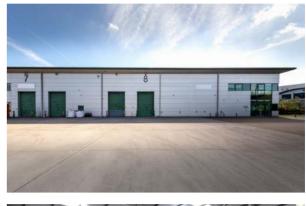

# UNITS 7 & 8 PREMIER PARK

PARK ROYAL NW10 7NZ • ///ENGINE.DARE.BANANA

AAL'

TO LET

MODERN INDUSTRIAL / WAREHOUSE UNIT IN PRIME PARK ROYAL LOCATION

34,026 SQ FT (3,161 SQ M)

SEGRO.com/premierpark

Premier Park is an established, well managed industrial estate in the heart of Park Royal