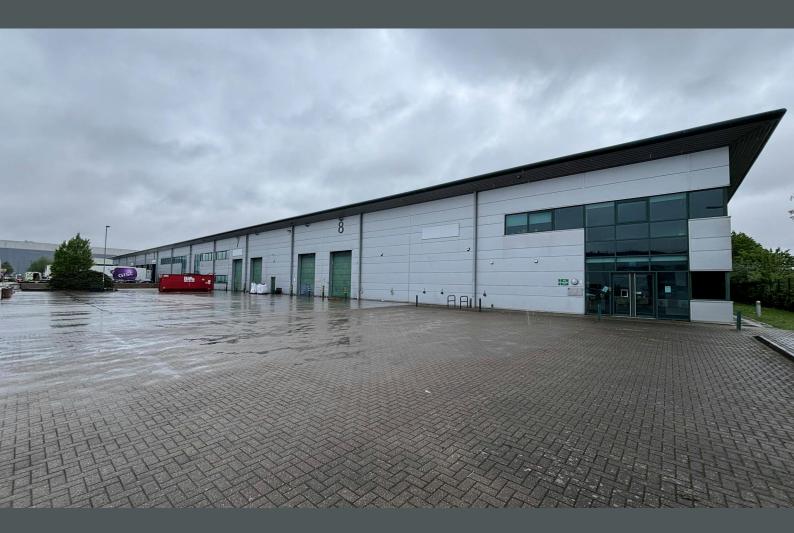

# TO BE REFURBISHED - END OF TERRACE WAREHOUSE UNIT

30,426 sq ft

(2,826.67 sq m)

- 8m clear height
- 4 level access loading doors
- 24 hour estate security

#### Accommodation

The accommodation comprises the following areas:

| Name             | sq ft  | sq m     | Availability |
|------------------|--------|----------|--------------|
| Unit - Warehouse | 30,426 | 2,826.67 | Available    |
| Total            | 30,426 | 2,826.67 |              |

#### Description

TO LET - WAREHOUSE PREMISE. Located in the heart of Park Royal, in one of London's most sought-after industrial and logistics locations, Premier Park provides excellent access to the A406 North Circular Road, the M1 and Central London. Within a 30-minute drive, Premier Park serves a labour pool of over six million people, making Premier Park a rare opportunity for occupiers and meeting the demands of today's logistics businesses.