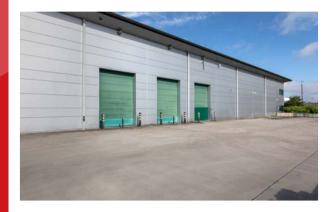

## **SPECIFICATION**

8m clear height

3 level access loading doors

power

Fully fitted offices with VRF heating/cooling system

Dedicated yard space

End of terrace unit

15 car parking spaces

24 hour access and use

Estate CCTV and 24 hour manned gatehouse

LED lighting throughout