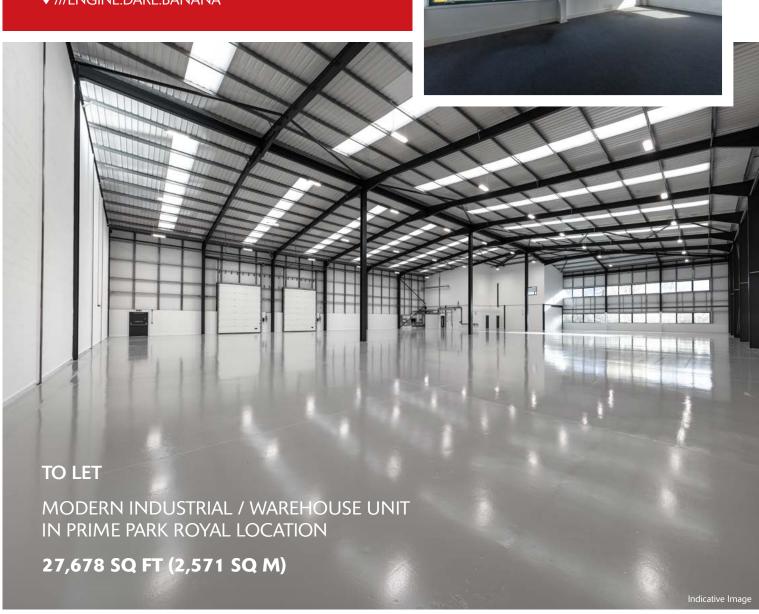

#### **ACCOMMODATION**

|                     | sq ft  | sq m  |
|---------------------|--------|-------|
| Warehouse           | 23,029 | 2,139 |
| Ground floor office | 1,076  | 100   |
| First floor office  | 3,573  | 332   |
| TOTAL               | 27,678 | 2,571 |

## **SPECIFICATION**

8m clear height

3 level access loading doors

power

Fully fitted offices with VRF heating/cooling system

Dedicated yard space

End of terrace unit

15 car parking spaces