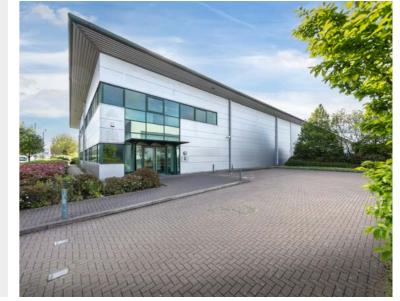

# UNIT 1 PREMIER PARK

PARK ROYAL NW10 7NZ

VI/ENGINE.DARE.BANANA

## **SPECIFICATION**

8m clear height

3 level access loading doors

power

Fully fitted offices with VRF heating/cooling system

Dedicated yard space

End of terrace unit

15 car parking spaces