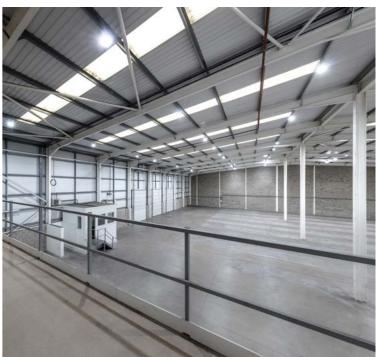

## **SPECIFICATION**

8m clear height

3 level access loading doors

power

Fully fitted offices with VRF heating/cooling system

Dedicated yard space

End of terrace unit

15 car parking spaces

#### **ACCOMMODATION**

|                     | sq ft  | sq m  |
|---------------------|--------|-------|
| Warehouse           | 23,029 | 2,139 |
| Ground floor office | 1,076  | 100   |
| First floor office  | 3,573  | 332   |
| TOTAL               | 27,678 | 2,571 |