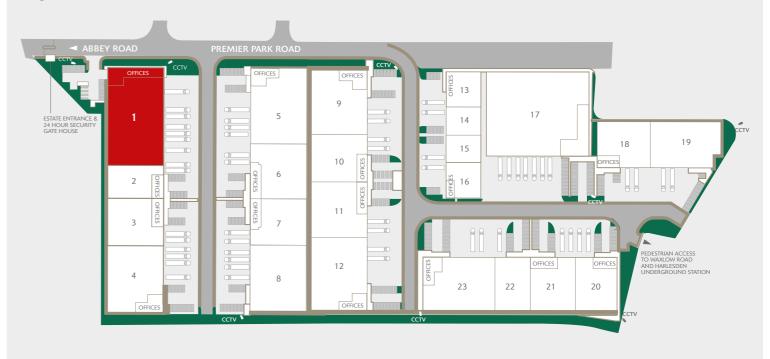

#### SITE PLAN

(All areas are approximate and measured on a Gross External basis)

- Premier Park is an established, well managed estate development in the heart of Park Royal
- Energy efficient unit with low maintenance costs
- Percellent access to A406

  North Circular Road (400m to north), Central London via A40

  Western Avenue, the M1 and M40 motorways
- Well known occupiers on the the estate include DHL, Kolak Foods, Royal Mail, Japan Centre, RD Content and Brakes
- A labour pool of over six million people within a 30 minute drive