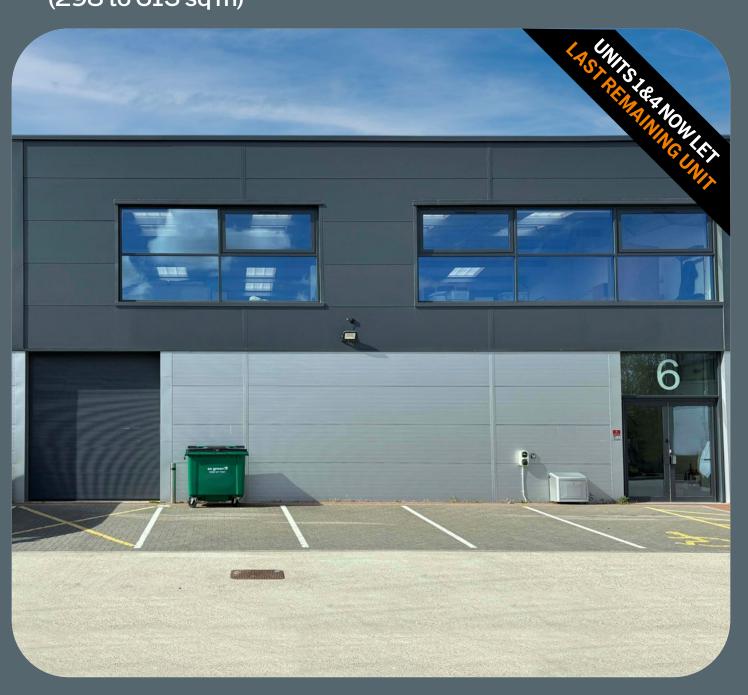

## Chertsey Industrial Park

TO LET

Ford Road, Chertsey KT16 8HG

Modern B1/B2 and B8 Warehouse/Industrial units

3,202 sq ft to 6,598 sq ft (298 to 613 sq m)

# Availability

| Unit 1    |                        |
|-----------|------------------------|
| Ground    |                        |
| Mezzanine | Let to<br>ECO Glow Ltd |
| Total     |                        |