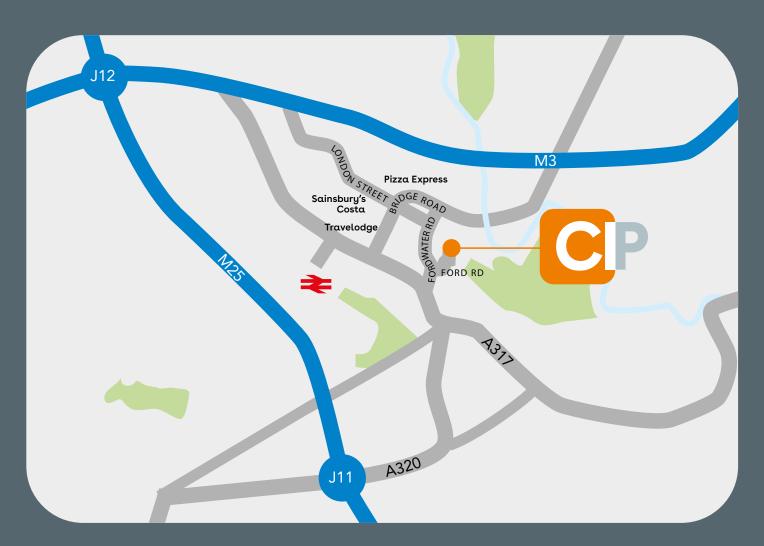

### Location

## Travel distances / times

Chertsey Industrial Park is located on Fordwater Trading Estate, which is outside of the new Low Emission Zone (LEZ).

M25 Junction 11 is approximately 2 miles from the Industrial Park and provides access to the motorway network.

Chertsey rail station is a 1 mile drive.

Chertsey Town Centre is within approximately 0.75 miles and offers a range of local and financial amenities including Sainsbury's, Costa, Pizza Express and Travelodge.

| Road                  | miles |
|-----------------------|-------|
| Chertsey rail station | 1     |
| M25 (J11)             | 1     |
| M3 (J2)               | 4     |
| A3                    | 9     |
| Heathrow Airport T5   | 10    |
| London                | 25    |
| Gatwick Airport       | 33    |