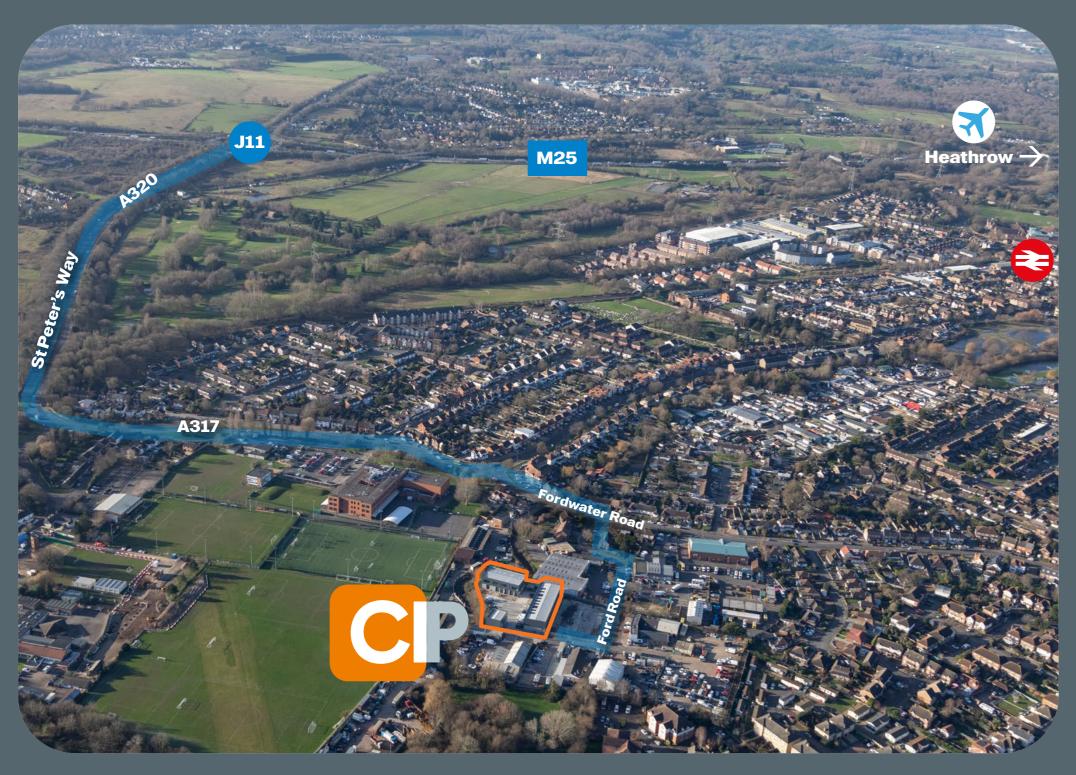

### Location

## Travel distances / times

Chertsey Industrial Park is located on Fordwater Trading Estate, which is outside of the new Low Emission Zone (LEZ).

M25 Junction 11 is approximately 2 miles from the Industrial Park and provides access to the motorway network.

Chertsey rail station is a 1 mile drive.

Chertsey Town Centre is within approximately 0.75 miles and offers a range of local and financial amenities including Sainsbury's, Costa, Pizza Express and Travelodge.

| Road                  | miles |
|-----------------------|-------|
| Chertsey rail station | 1     |
| M25 (J11)             | 1     |
| M3 (J2)               | 4     |
| A3                    | 9     |
| Heathrow Airport T5   | 10    |
| London                | 25    |
| Gatwick Airport       | 33    |