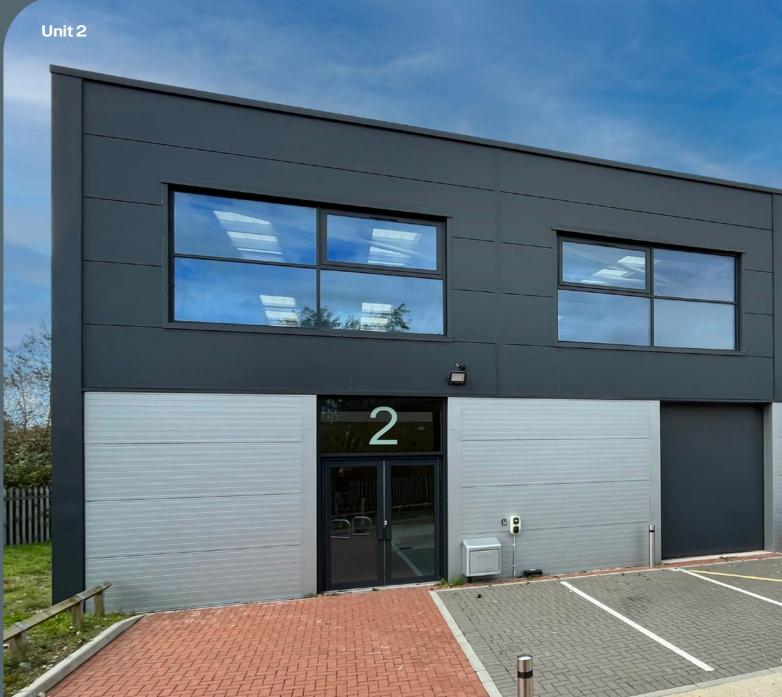

Ground

Total

Mezzanine

| sq ft |  |
|-------|--|
| 2,126 |  |
|       |  |

1,076

3,202

| Unit 3    |                 |
|-----------|-----------------|
| Ground    | Let to          |
| Mezzanine | Surrey          |
| Total     | Motorcycles Ltd |