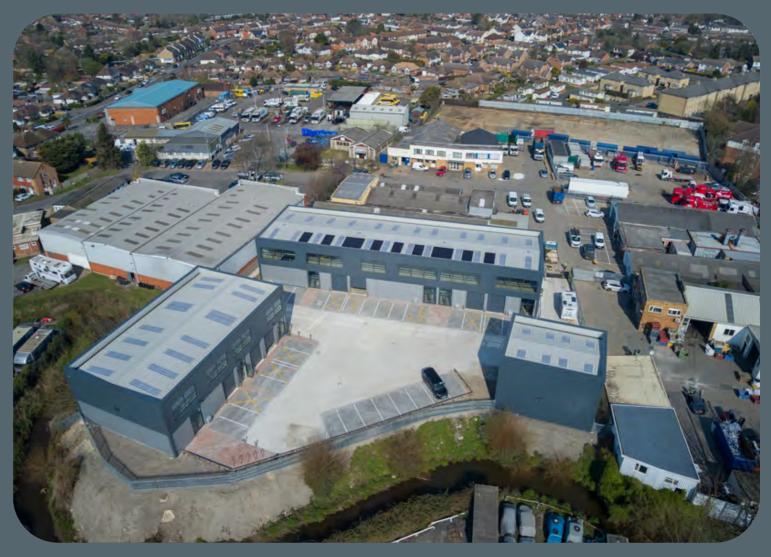

## Chertsey Industrial Park

TO LET

Ford Road, Chertsey KT16 8HG

Modern B1/B2 and B8 Warehouse/Industrial units

3,202 sq ft to 6,598 sq ft (298 to 613 sq m)