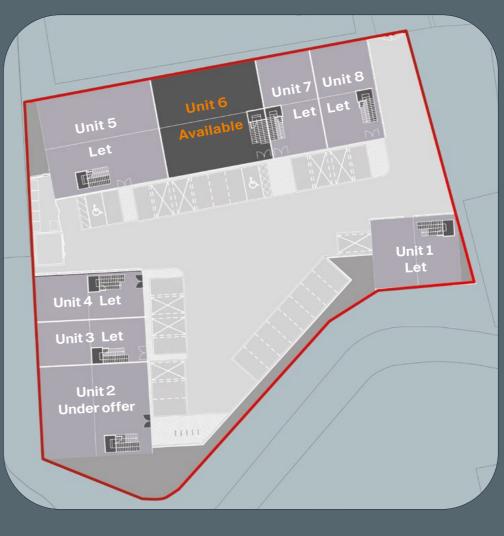

# Availability

| Unit 1    |                        |
|-----------|------------------------|
| Ground    |                        |
| Mezzanine | Let to<br>ECO Glow Ltd |
| Total     |                        |

Ground

Total

Mezzanine

| sq ft |  |
|-------|--|
| 2,126 |  |
|       |  |

1,076

3,202

| Unit 3    |                 |
|-----------|-----------------|
| Ground    | Let to          |
| Mezzanine | Surrey          |
| Total     | Motorcycles Ltd |

197.5

297.5

R 0100

| Unit 4    |                        |
|-----------|------------------------|
| Ground    | Let to                 |
| Mezzanine | Experience Interactive |
| Total     | Ltd                    |

| Unit 5    |               |
|-----------|---------------|
| Ground    | Let to        |
| Mezzanine | London School |
| Total     | of Diving     |

| Unit 6    | sq m  | sq ft |
|-----------|-------|-------|
| Ground    | 210.0 | 2,260 |
| Mezzanine | 105.5 | 1,136 |
| Total     | 315.5 | 3,396 |

| Unit7     |                    |
|-----------|--------------------|
| Ground    | Let to             |
| Mezzanine | De Baere<br>London |
| Total     |                    |

| Unit 8    |         |
|-----------|---------|
| Ground    | Let to  |
| Mezzanine | Skyline |
| Total     | Outdoor |