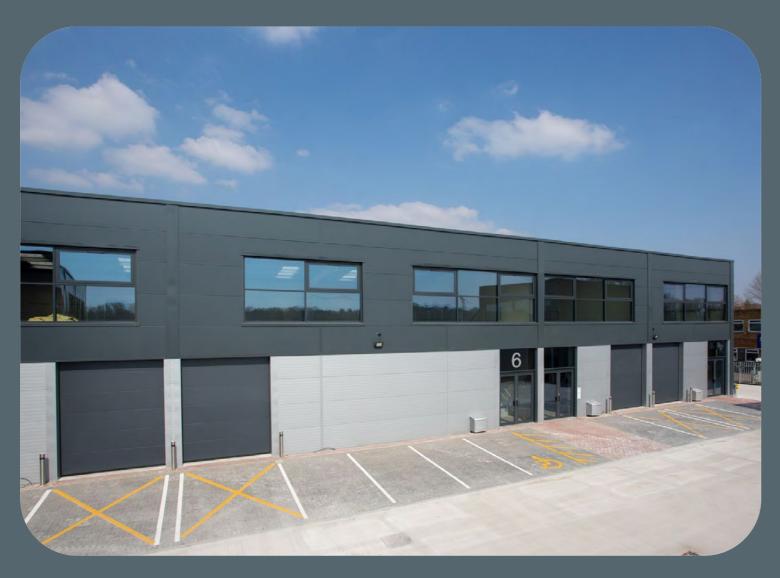

| Unit 5    |               |
|-----------|---------------|
| Ground    | Let to        |
| Mezzanine | London School |
| Total     | of Diving     |

| Unit 6    | sq m  | sq ft |
|-----------|-------|-------|
| Ground    | 210.0 | 2,260 |
| Mezzanine | 105.5 | 1,136 |
| Total     | 315.5 | 3,396 |