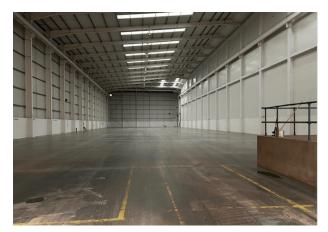

# Detached Warehouse & Office Headquarters Space

**90,125 sq ft** (8,372.89 sq m)

- To be refurbished
- 15m clear internal height
- 8 level access doors
- 3 dock level loading doors
- Secure yard with 50m depth
- Walking distance to Northolt Underground station
- EV charging points
- Rooftop Solar PV

### Description

The property comprises a modern detached warehouse and office building of steel port frame construction built in two bays. The site is secure with separate access into the yard and car parking areas. The yard extends to approximately 50 metres. The warehouse benefits from 15 metres clear height and LED lighting.

#### Accommodation

The accommodation comprises the following areas:

| Name                          | sq ft  | sq m     | Availability |
|-------------------------------|--------|----------|--------------|
| Unit - Ground Floor Warehouse | 72,542 | 6,739.37 | Available    |
| Unit - First Floor Reception  | 1,292  | 120.03   | Available    |
| Unit - Second Floor Office    | 11,741 | 1,090.77 | Available    |
| Unit - Third Floor Office     | 3,664  | 340.40   | Available    |
| Unit - Fourth Floor Plant     | 886    | 82.31    | Available    |
| Total                         | 90,125 | 8,372.88 |              |