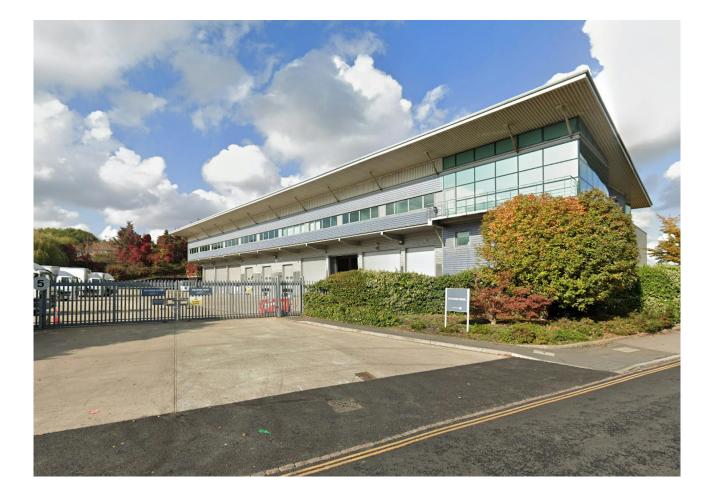

Hallmark House Rowdell Road, Northolt, UB5 6AG

# Hallmark House, Rowdell Road, Northolt, UB5 6AG

### Description

The property comprises a modern detached warehouse and office building of steel port frame construction built in two bays. The site is secure with separate access into the yard and car parking areas. The yard extends to approximately 50 metres. The warehouse benefits from 15 metres clear height and LED lighting.