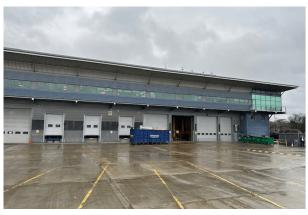

### Description

The property comprises a modern detached warehouse and office building of steel port frame construction built in two bays. The site is secure with separate access into the yard and car parking areas. The yard extends to approximately 50 metres. The warehouse benefits from 15 metres clear height and LED lighting.