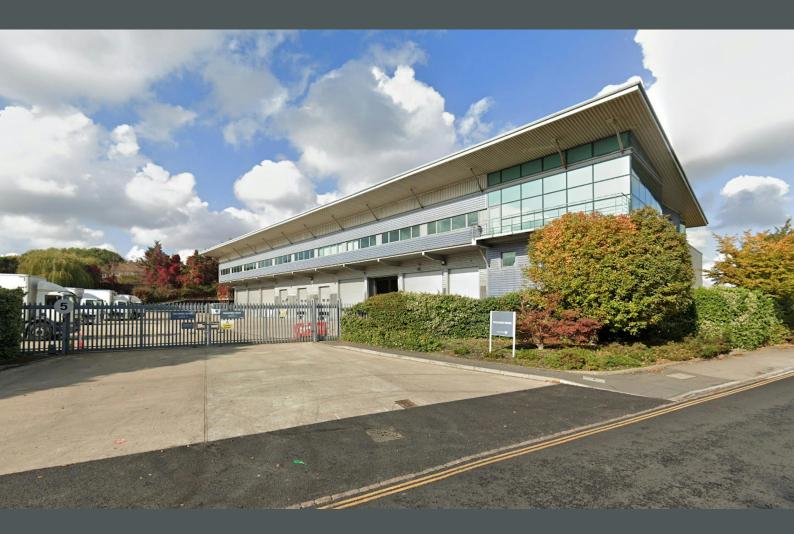

# Hallmark House, Rowdell Road, Northolt, UB5 6AG

### Description

The property comprises a modern detached warehouse and office building of steel port frame construction built in two bays. The site is secure with separate access into the yard and car parking areas. The yard extends to approximately 50 metres. The warehouse benefits from 15 metres clear height and LED lighting.