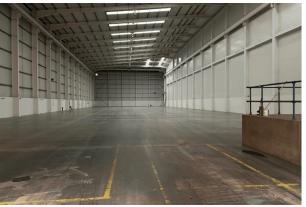

### Description

The property comprises a modern detached warehouse and office building of steel port frame construction built in two bays. The site is secure with separate access into the yard and car parking areas. The yard extends to approximately 50 metres. The warehouse benefits from 15 metres clear height and LED lighting.