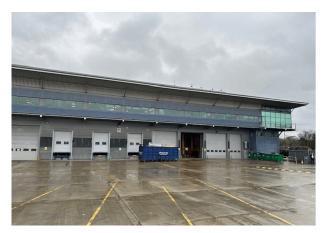

# Detached Warehouse & Office Headquarters Space

**90,125 sq ft** (8,372.89 sq m)

- To be refurbished
- 15m clear internal height
- 8 level access doors
- 3 dock level loading doors
- Secure yard with 50m depth
- Walking distance to Northolt Underground station
- EV charging points
- Rooftop Solar PV

### Description

The property comprises a modern detached warehouse and office building of steel port frame construction built in two bays. The site is secure with separate access into the yard and car parking areas. The yard extends to approximately 50 metres. The warehouse benefits from 15 metres clear height and LED lighting.