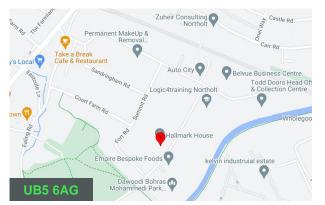

Hallmark House Rowdell Road, Northolt, UB5 6AG

#### Location

The property is located on Rowdell Road, which connects to the A312 and A40. The A40 Western Avenue provides direct access to central London and the M40/M25. Hallmark House is a 15minute drive from Pinewood Studios. The unit is also in close proximity to Northolt Underground station which is on the Central Line, leading into Central London and the wider underground network.