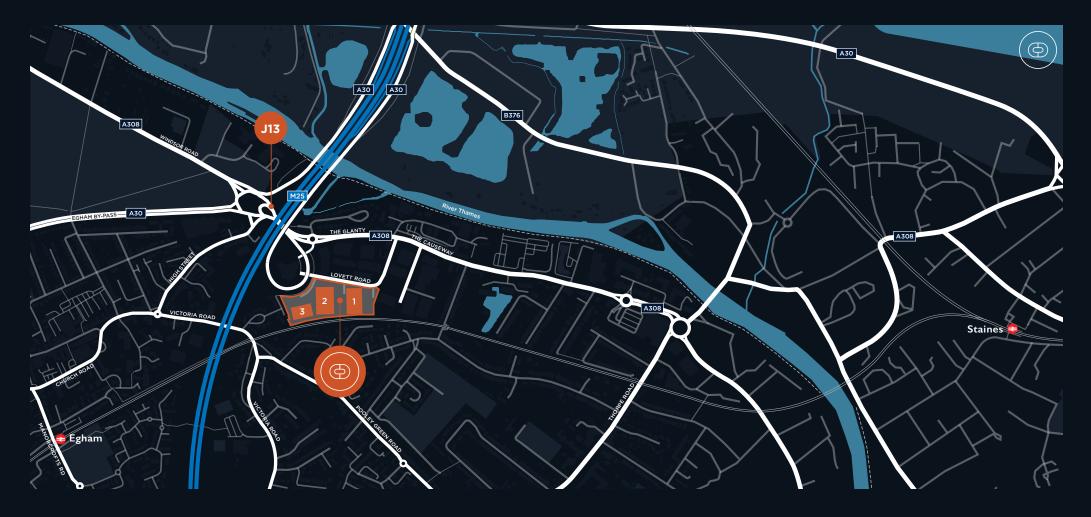

# **CONNECTIONS START HERE**

Causeway Central is prominently located on Lovett Road within the Causeway Park mixed use estate. The property is situated just off The Causeway (A308), which connects Staines Town Centre and the M25 (Junction 13). The road network provides access to the M4, M3, A3 and the wider national motorway network.