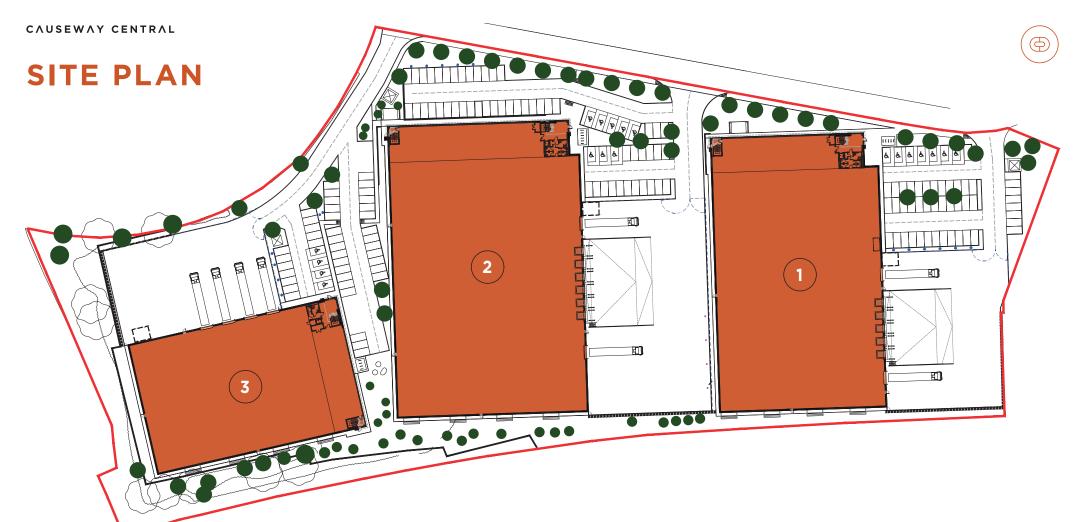

### THE HIGHEST QUALITY ESG SPECIFICATIONS THROUGHOUT

Targeting BREEAM "Excellent"

Cat A office

| UNIT 1              | SQ FT  | SQ M  |
|---------------------|--------|-------|
| Warehouse           | 47,113 | 4,377 |
| First floor offices | 5,522  | 513   |
| TOTAL               | 52,635 | 4,890 |
| Car parking spaces  |        | 52    |
| Dock level doors    |        | 5     |
| Level access doors  |        | 2     |
| Yard depth          |        | 36m   |
| laiu ueptii         |        | 30111 |

| UNIT 2                                                                                     | SQ FT  | SQ M                       |
|--------------------------------------------------------------------------------------------|--------|----------------------------|
| Warehouse                                                                                  | 57,448 | 5,339                      |
| First floor offices                                                                        | 6,684  | 621                        |
| TOTAL                                                                                      | 64,153 | 5,960                      |
| Car parking spaces<br>Dock level doors<br>Level access doors<br>Yard depth<br>Eaves height |        | 60<br>6<br>2<br>38m<br>12m |

| UNIT 3                                                                 | SQ FT  | SQ M                 |
|------------------------------------------------------------------------|--------|----------------------|
| Warehouse                                                              | 29,493 | 2,740                |
| First floor offices                                                    | 4,273  | 397                  |
| TOTAL                                                                  | 33,766 | 3,137                |
| Car parking spaces<br>Level access doors<br>Yard depth<br>Eaves height |        | 55<br>4<br>30m<br>9m |