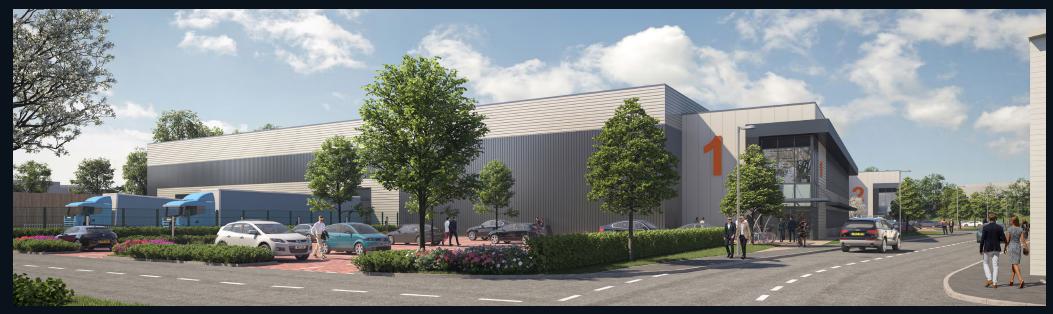

# PRIME URBAN LOGISTICS ESTATE NEW BUILD INDUSTRIAL / WAREHOUSE UNITS 33,766 - 64,153 SQ FT

torage

# SET WITHIN A LEADING SOUTH EAST BUSINESS PARK

The Causeway Central Industrial scheme will be perfectly positioned for any business. Strategically located within Causeway Park, an established mixeduse business park, next to the M25 J12. The scheme is equidistant to Staines-upon- Thames and Egham, with London Heathrow a short six minute drive. All of the units will benefit from secure yards with car parking and loading doors, fully fitted offices, electric vehicle charge points and targeting EPC A+ and BREEAM Excellent.