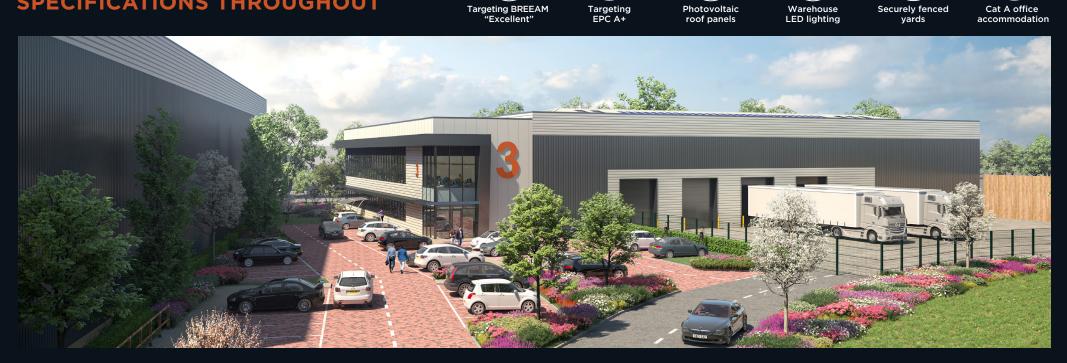

### THE HIGHEST QUALITY ESG SPECIFICATIONS THROUGHOUT

Targeting BREEAM "Excellent"

Cat A office

| UNIT 1              | SQ FT  | SQ M  |
|---------------------|--------|-------|
| Warehouse           | 47,113 | 4,377 |
| First floor offices | 5,522  | 513   |
| TOTAL               | 52,635 | 4,890 |
| Car parking spaces  |        | 52    |
| Dock level doors    |        | 5     |
| Level access doors  |        | 2     |
| Yard depth          |        | 36m   |
| laiu ueptii         |        | 30111 |