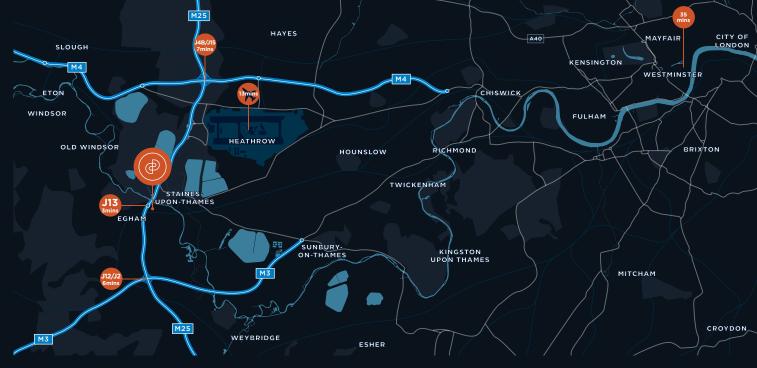

# **CONNECTIONS START HERE**

Causeway Central is prominently located on Lovett Road within the Causeway Park mixed use estate. The property is situated just off The Causeway (A308), which connects Staines Town Centre and the M25 (Junction 13). The road network provides access to the M4, M3, A3 and the wider national motorway network.

Trains from Staines Railway Station to Central London take approximately 35 minutes.

All 5 terminals at London Heathrow Airport are only 13 minutes drive, making this a key location for London, UK and International business connections.