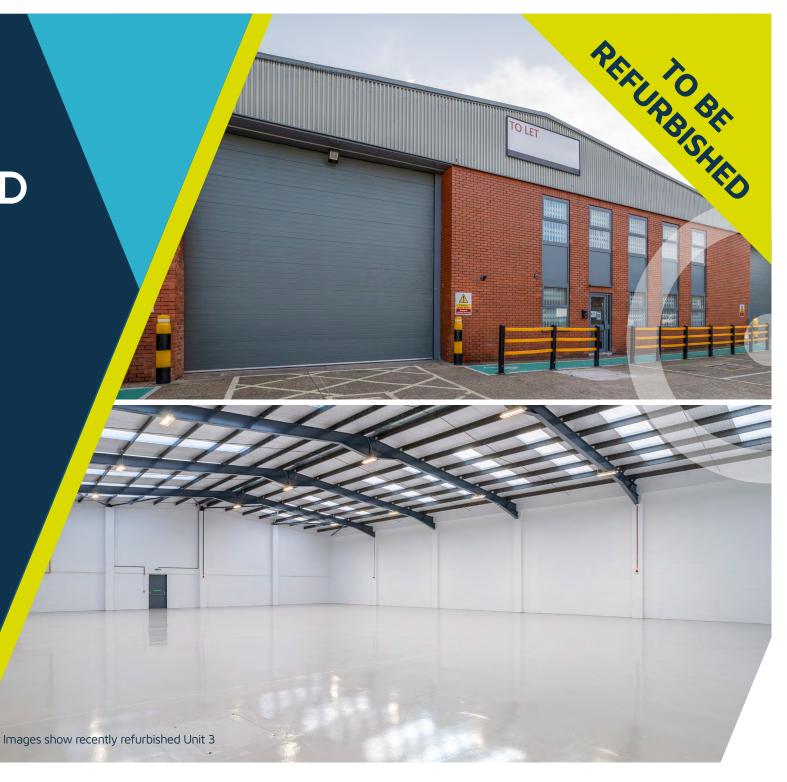

• AKWOOD

BUSINESS PARK

PARK ROYAL NW10 6EX

WAREHOUSE / INDUSTRIAL UNIT CLOSE TO THE A40

**6,663 SQ FT** (619 SQ M)

Established, vibrant estate in the centre of Park Royal

24-hour access and the ability to secure the estate

## **SPECIFICATION**

- To be refurbished
- Ground & first floor offices
- Generous yard & parking
- LED lighting
- 6.5 minimum height
- EPC rating: TBC

For more information, please contact the joint agents: