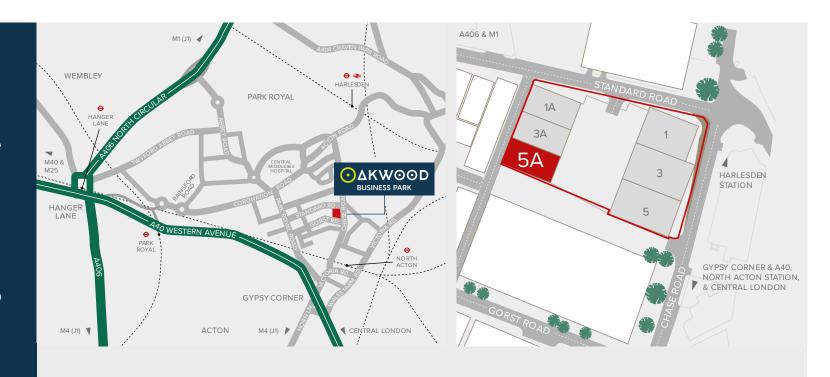

O.6 miles from the A40 (Western Avenue) providing excellent access to Central London and the national motorway network

Within walking distance of Harlesden Station (Bakerloo Line and Silverlink) and North Acton Station (Central Line)

## **DISTANCES**

| A40 (GYPSY CORNER) | 0.6 miles  |
|--------------------|------------|
| A406 (HANGER LANE) | 0.8 miles  |
| M1 (JUNCTION 1)    | 4.6 miles  |
| CENTRAL LONDON     | 8.7 miles  |
| M25 (JUNCTION 16)  | 14.2 miles |

Source: Google Maps