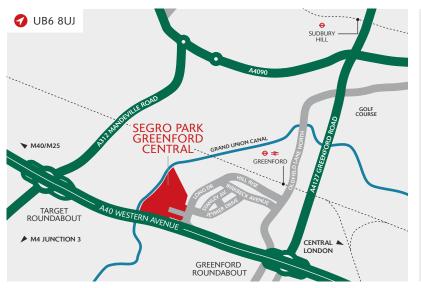

#### DISTANCES

| A40            | 0.2 miles  |
|----------------|------------|
| GREENFORD ⊖ ₹  | 0.8 miles  |
| M4 (J3)        | 7.1 miles  |
| M1 (J1)        | 7.6 miles  |
| M40 (J1)       | 8.0 miles  |
| HEATHROW       | 9.4 miles  |
| CENTRAL LONDON | 12.3 miles |

Source: Google maps