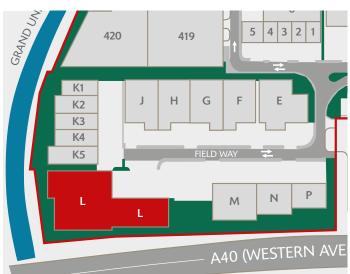

## UNIT L SEGRO PARK GREENFORD CENTRAL

GREENFORD UB6 8UJ

AVAILABLE NOW

TO BE REFURBISHED (LIGHT REFURBISHMENT)

WAREHOUSE / INDUSTRIAL UNIT

40,786 SQ FT (3,789 SQ M) ///FETCH.STREAM.SQUAD

0

Firmly established and highly sought after estate

### ACCOMMODATION

| GROUND FLOOR | 40,668 sq ft                 |
|--------------|------------------------------|
| FIRST FLOOR  | 118 sq ft                    |
| TOTAL        | 40,786 sq ft<br>(3,789 sq m) |