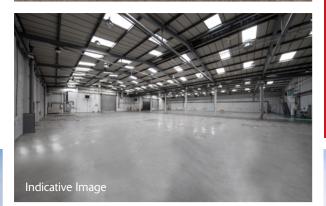

## UNIT L SEGRO PARK GREENFORD CENTRAL

GREENFORD UB6 8UJ

AVAILABLE NOW

TO BE REFURBISHED (LIGHT REFURBISHMENT)

WAREHOUSE / INDUSTRIAL UNIT

40,786 SQ FT (3,789 SQ M) ///FETCH.STREAM.SQUAD

0

Firmly established and highly sought after estate

### SPECIFICATION

- To be refurbished
- 6.9m eaves height
- 5 dock doors
- 4 level access loading door
- Designated parking
- Secure gated yard
- 3-phase power
- EPC D-90