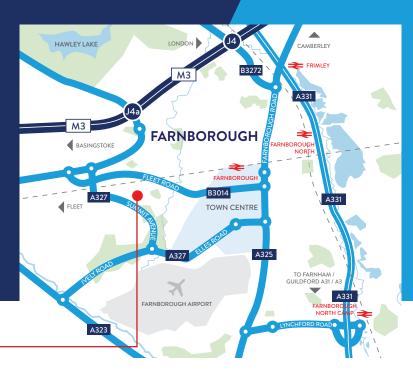

#### LOCATION

Southwood Business Park is situated off the A327, approximately 1 mile from the M3 motorway, junction 4a. Farnborough town centre and main line rail station are within easy access.

- > Fast rail service from Farnborough to London (Waterloo 42 mins)
- > Morrisons Superstore & petrol filling station and Nuffield Fitness & Wellbeing Gym within walking distance
- > Regular bus service to Farnborough town centre
- > BMW have commenced occupation of their new BMW HQ, Southwood