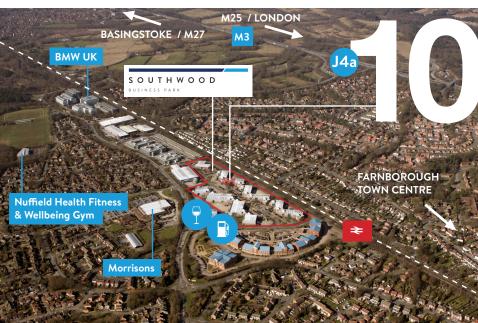

#### LOCATION

Southwood Business Park is situated off the A327, approximately 1 mile from the M3 motorway, junction 4a. Farnborough town centre and main line rail station are within easy access.

- > Fast rail service from Farnborough to London (Waterloo 42 mins)
- > Morrisons Superstore & petrol filling station and Nuffield Fitness & Wellbeing Gym within walking distance
- > Regular bus service to Farnborough town centre
- > BMW have commenced occupation of their new BMW HQ, Southwood