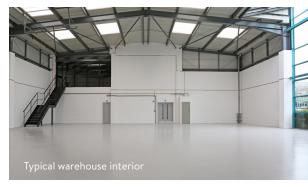

#### **FEATURES**

#### WAREHOUSE:

- > 20ft (6m) eaves height
- > Excellent natural lighting
- > All mains services
- · Segregated loading
- > Male & Female WCs