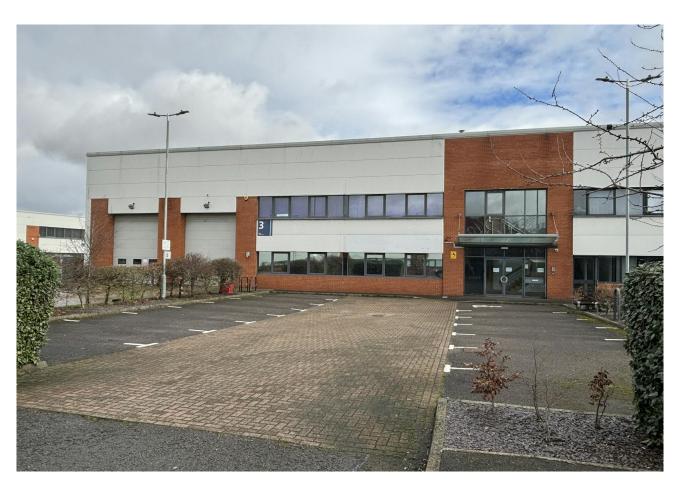

# A semi-detached warehouse located on an established business park

14,311 sq ft

(1,329.54 sq m)

- 7.7m eaves
- 2 electric loading doors
- Generous loading area
- 22 parking spaces
- To be refurbished
- 24/7 acess
- Establised business park
- 2.4m miles to M3 J1

### Description

Unit 3 is a semi-detached warehouse located on Links Industrial Estate an established business park. The property benefits from 2 electric loading doors, 7.7m eaves and 24/7 access. Externally the unit has 22 car parking spaces and generous loading.