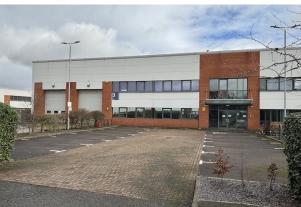

### Description

Unit 3 is a semi-detached warehouse located on Links Industrial Estate an established business park. The property benefits from 2 electric loading doors, 7.7m eaves and 24/7 access. Externally the unit has 22 car parking spaces and generous loading.