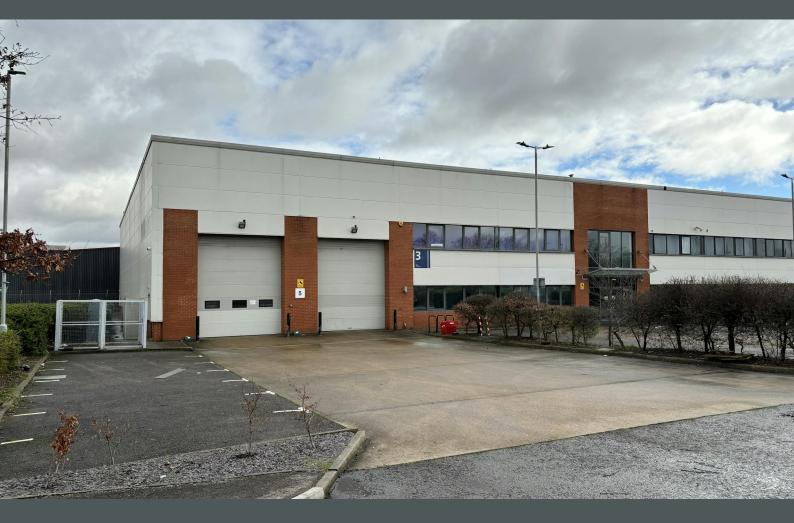

### Description

Unit 3 is a semi-detached warehouse located on Links Industrial Estate an established business park. The property benefits from 2 electric loading doors, 7.7m eaves and 24/7 access. Externally the unit has 22 car parking spaces and generous loading.

The property is to be refurbished and will be available from Q2 2023.