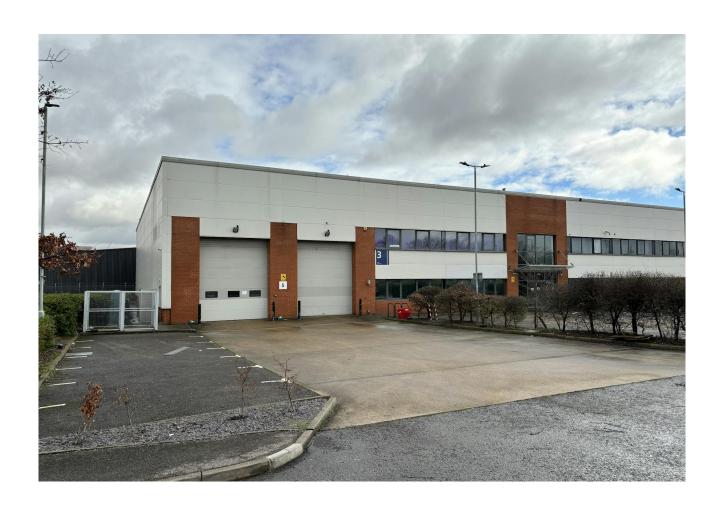

### Description

Unit 3 is a semi-detached warehouse located on Links Industrial Estate an established business park. The property benefits from 2 electric loading doors, 7.7m eaves and 24/7 access. Externally the unit has 22 car parking spaces and generous loading.

The property is to be refurbished and will be available from Q2 2023.