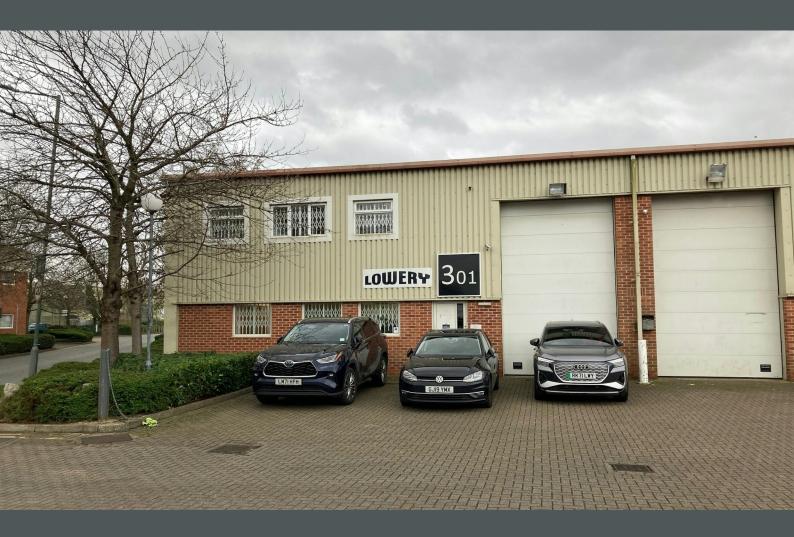

### Unit 301 Bedfont North Industrial Estate, Ashford, TW15 1AX

#### Description

The property is a modern end terrace warehouse unit with front loading/goods access door. This unit benefits from 1st floor office.