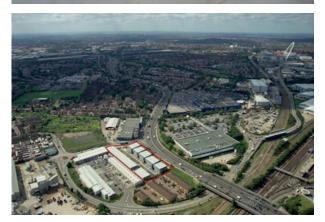

#### Description

Propeller Park comprises two terraces of new buildings fronting the North Circular Road. Unit 1 is a modern end of terrace warehouse situated at the entrance to the estate in a prominent location.

#### Location

Propeller Park is located on the west bound side of the North Circular Road (A406) in Neasden, accessed from Great Central Way. The estate benefits from excellent prominence. Neasden Underground Station (Jubilee Line) is within a 5 minute walk. Distances: