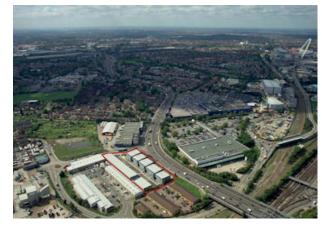

#### Location

Propeller Park is located on the west bound side of the North Circular Road (A406) in Neasden, accessed from Great Central Way. The estate benefits from excellent prominence. Neasden Underground Station (Jubilee Line) is within a 5 minute walk. Distances: