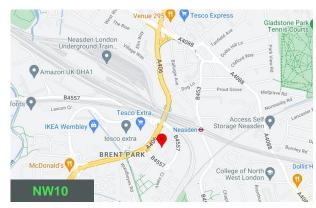

#### Location

Propeller Park is located on the west bound side of the North Circular Road (A406) in Neasden, accessed from Great Central Way. The estate benefits from excellent prominence. Neasden Underground Station (Jubilee Line) is within a 5 minute walk. Distances:

- •M1(J1) Less than 2 Miles
- •Hanger Lane/A403 Miles