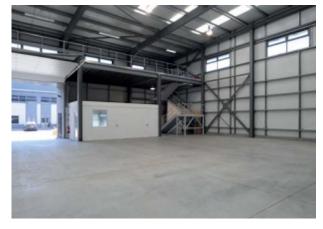

#### Accommodation

The accommodation comprises the following areas:

| Name             | sq ft | sq m   | Availability |
|------------------|-------|--------|--------------|
| Unit - Warehouse | 4,141 | 384.71 | Available    |
| Unit - Office    | 1,187 | 110.28 | Available    |
| Total            | 5,328 | 494.99 |              |