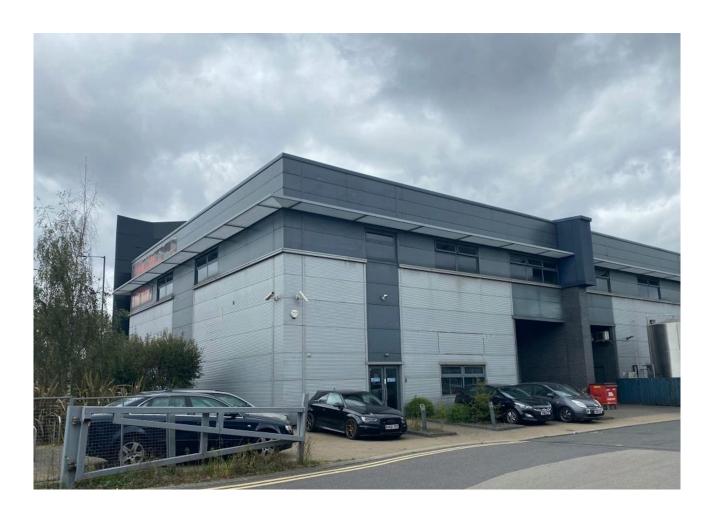

# Prominent Warehouse/Trade Unit Fronting North Circular

**5,328 sq ft** (494.99 sq m)

- Frontage onto North Circular
- Fully Fitted office
- 8m clear height
- Onsite parking

#### Description

Propeller Park comprises two terraces of new buildings fronting the North Circular Road. Unit 1 is a modern end of terrace warehouse situated at the entrance to the estate in a prominent location.