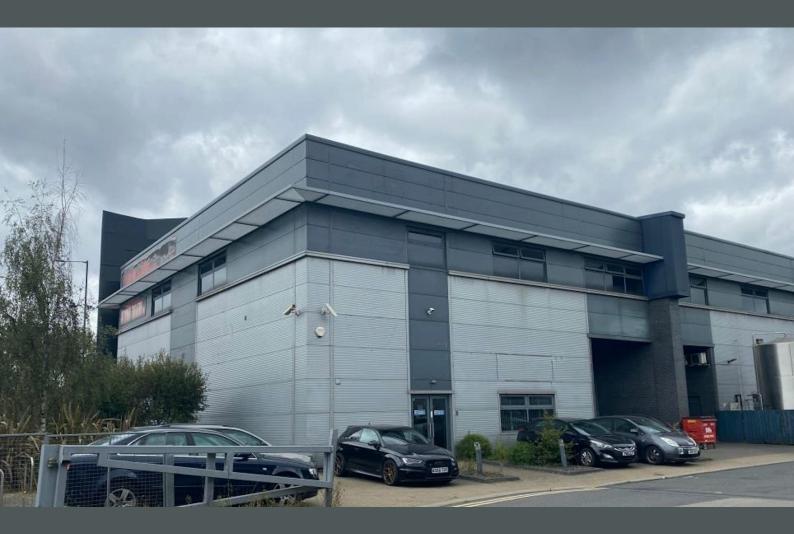

# Prominent Warehouse/Trade Unit Fronting North Circular

**5,328 sq ft** (494.99 sq m)

- Frontage onto North Circular
- Fully Fitted office
- 8m clear height
- Onsite parking

#### Description

Propeller Park comprises two terraces of new buildings fronting the North Circular Road. Unit 1 is a modern end of terrace warehouse situated at the entrance to the estate in a prominent location.