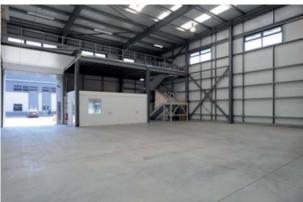

#### Accommodation

The accommodation comprises the following areas:

| Name             | sq ft | sq m   | Availability |
|------------------|-------|--------|--------------|
| Unit - Warehouse | 4,141 | 384.71 | Available    |
| Unit - Office    | 1,187 | 110.28 | Available    |
| Total            | 5,328 | 494.99 |              |