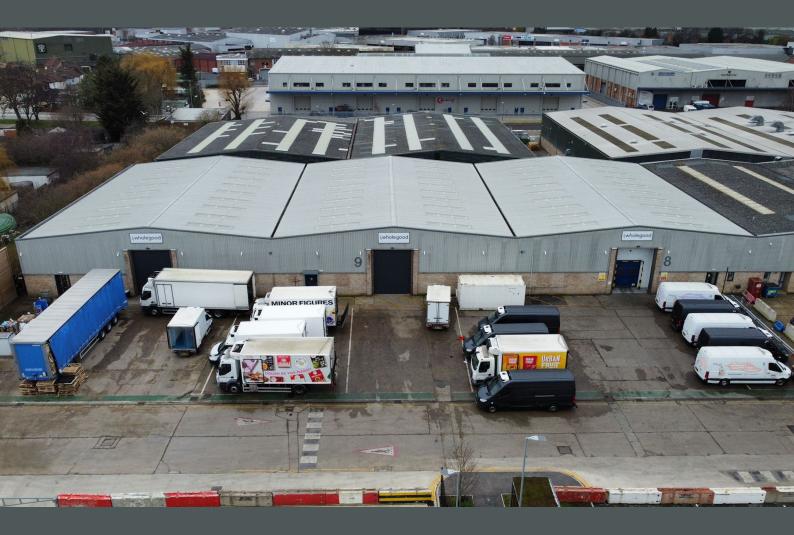

## 9 SEGRO Park Fairway Drive

Fairway Drive, Greenford, UB6 8PW

# FLEXIBLE LEASE AVAILABLE - FITTED WAREHOUSE

15,800 sq ft

(1,467.87 sq m)

- 50% Modern Chilled Warehouse Space
- 5.9m eaves
- 2 roller shutters
- 24/7 access
- Quick Access to A40

#### Description

Warehouse / Industrial Unit on a well-managed estate. 50% warehouse fitted as chilled space. 5.9m clear height, 20 car parking spaces, Estate CCTV. Generous yard. Well managed estate with occupiers including Belazu, Kanada-Ya and Wholegood.