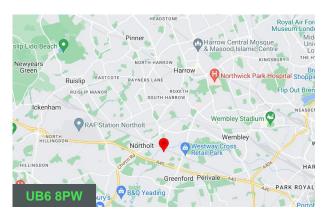

#### Location

Swift access onto Western Avenue (A40), providing direct access to Central London and the national motorway network. Easily accessible for employees with Greenford Main Line and Underground (Central line) Station within 0.7 miles of the estate entrance.