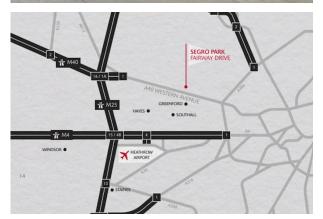

#### Location

Swift access onto Western Avenue (A40), providing direct access to Central London and the national motorway network. Easily accessible for employees with Greenford Main Line and Underground (Central line) Station within 0.7 miles of the estate entrance.