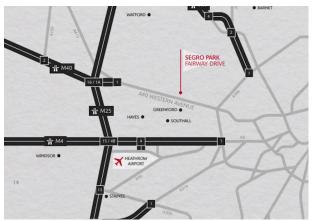

#### Location

Swift access onto Western Avenue (A40), providing direct access to Central London and the national motorway network. Easily accessible for employees with Greenford Main Line and Underground (Central line) Station within 0.7 miles of the estate entrance.