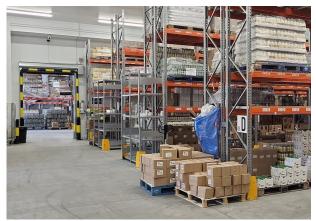

#### Description

Warehouse / Industrial Unit on a well-managed estate. 50% warehouse fitted as chilled space. 5.9m clear height, 20 car parking spaces, Estate CCTV. Generous yard. Well managed estate with occupiers including Belazu, Kanada-Ya and Wholegood.