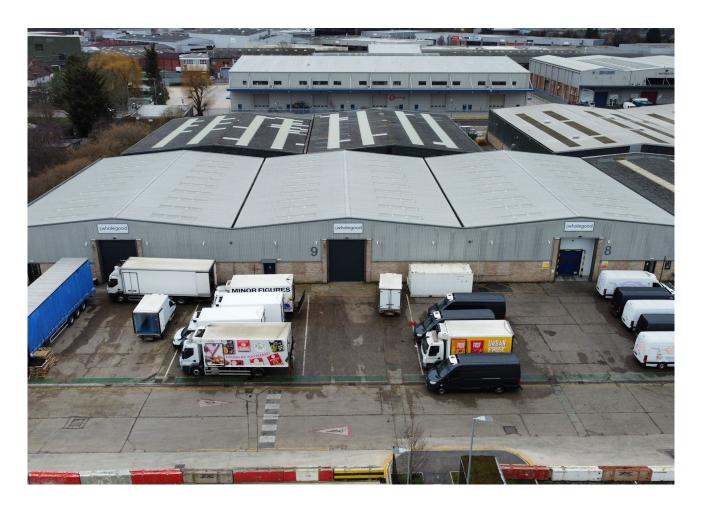

## 9 SEGRO Park Fairway Drive

Fairway Drive, Greenford, UB6 8PW

#### Description

Warehouse / Industrial Unit on a well-managed estate. 50% warehouse fitted as chilled space. 5.9m clear height, 20 car parking spaces, Estate CCTV. Generous yard. Well managed estate with occupiers including Belazu, Kanada-Ya and Wholegood.