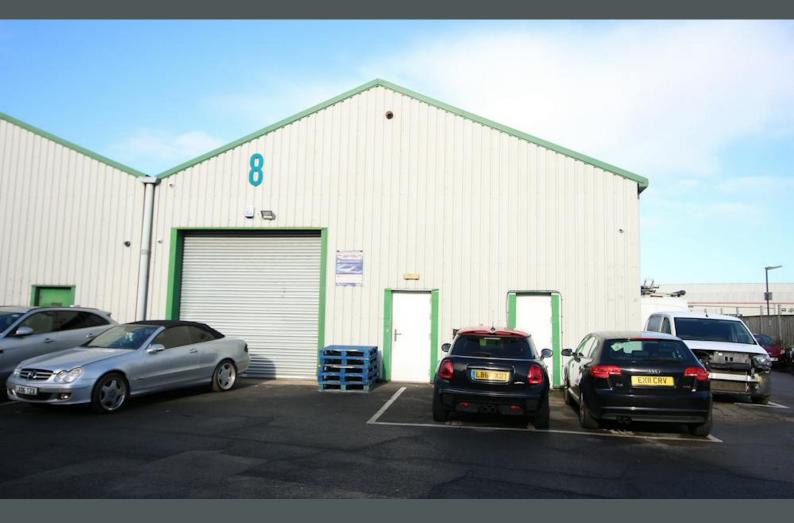

#### Description

The unit is of steel portal frame construction with steel clad elevations and modern metal profile steel roof. Access to the unit is via a electric roller shutter door serviced by a loading bay. The unit benefits from 3 phase power, a clear height of 4.3m and welfare facilities. Allocated parking is available on the estate.