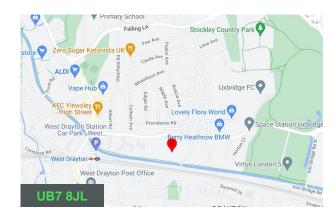

#### Location

The available unit is located on Horton Road, West Drayton which gives direct access to the M4 (J4) Heathrow Spur via Horton Road and the A408 Stockley Road Bypass. West Drayton station is within 5 minutes walking distance of the estate, providing regular services to London Paddington. West Drayton will also form part of the Crossrail service due to start in 2022, giving journey times of 23 minutes to Bond Street. West Drayton town centre and its associated amenities are within 5 minutes walking distance.

The M4 itself links to the M25, Central London and the National Motorway network. West Drayton is situated directly to the West of Central London and is within 2 miles of Heathrow Airport.