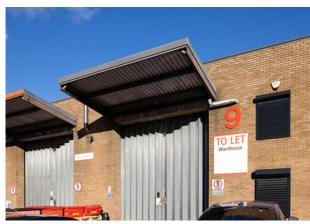

**Unit 9 Thomas Road Industrial Estate** 

Thomas Road, London, E14 7BN

# Last Remaining Unit - Trade Counter Location

5,591 sq ft

(519.42 sq m)

- 5.5m eaves height
- Trade Counter Estate
- 1 level loading door
- WC facilities
- 1,500 sqft Mezzanine