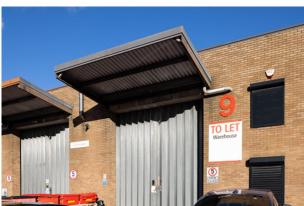

# Last Remaining Unit - Trade Counter Location

5,591 sq ft

(519.42 sq m)

- 5.5m eaves height
- Trade Counter Estate
- 1 level loading door
- WC facilities
- 1,500 sqft Mezzanine

## Description

Unit 9 is a mid terrace trade unit and has ground floor and first floor offices with a mezzanine within the warehouse. Thomas Trade Centre comprises 15 modern single storey industrial/warehouse units, benefiting from first floor offices and or mezzanine floors; each with good loading and parking facilities. In recent years the estate has evolved to that of a Trade counter estate with occupiers such as Plumb Centre, Plumbase and other trade suppliers.