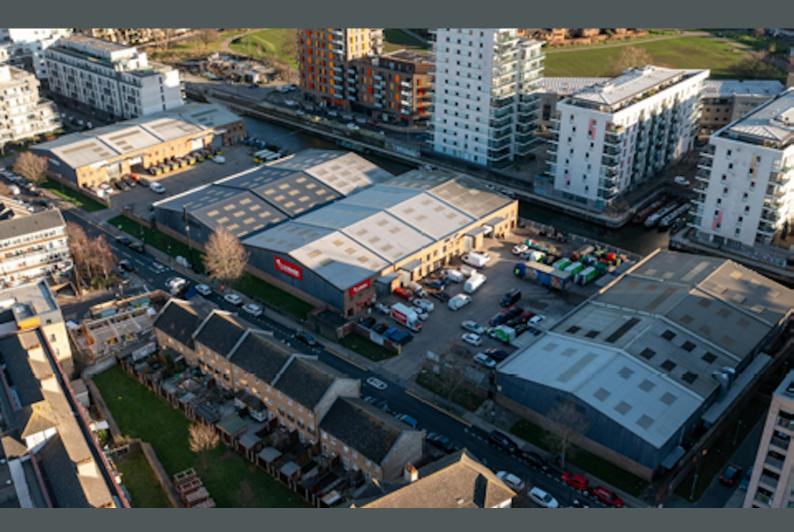

**Unit 9 Thomas Road Industrial Estate** 

Thomas Road, London, E14 7BN

# Unit 9 Thomas Road Industrial Estate, Thomas Road, London, E14 7BN

## Description

Unit 9 is a mid terrace trade unit and has ground floor and first floor offices with a mezzanine within the warehouse. Thomas Trade Centre comprises 15 modern single storey industrial/warehouse units, benefiting from first floor offices and or mezzanine floors; each with good loading and parking facilities. In recent years the estate has evolved to that of a Trade counter estate with occupiers such as Plumb Centre, Plumbase and other trade suppliers.