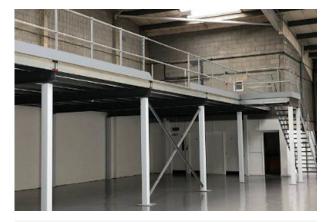

# Last Remaining Unit - Trade Counter Location

5,591 sq ft

(519.42 sq m)

- 5.5m eaves height
- Trade Counter Estate
- 1 level loading door
- WC facilities
- 1,500 sqft Mezzanine

## Description

Unit 9 is a mid terrace trade unit and has ground floor and first floor offices with a mezzanine within the warehouse. Thomas Trade Centre comprises 15 modern single storey industrial/warehouse units, benefiting from first floor offices and or mezzanine floors; each with good loading and parking facilities. In recent years the estate has evolved to that of a Trade counter estate with occupiers such as Plumb Centre, Plumbase and other trade suppliers.