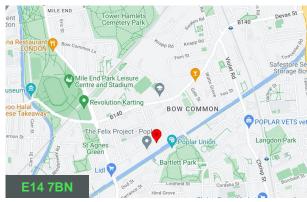

#### Location

The Thomas Industrial Estate is situated between Devons Road and Limehouse station within close proximity to Mile End Station. This means there are various routes to get to Thomas Road which include the Docklands Light Railway, Central Line, District Line and Hammersmith & City Lines. Road links are also excellent with access to the North Circular, which link to the M11 and M25.