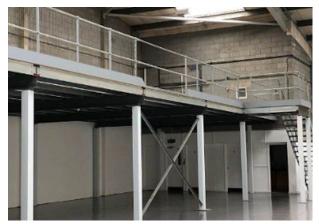

# Last Remaining Unit - Trade Counter Location

5,591 sq ft

(519.42 sq m)

- 5.5m eaves height
- Trade Counter Estate
- 1 level loading door
- WC facilities
- 1,500 sqft Mezzanine

## Description

Unit 9 is a mid terrace trade unit and has ground floor and first floor offices with a mezzanine within the warehouse. Thomas Trade Centre comprises 15 modern single storey industrial/warehouse units, benefiting from first floor offices and or mezzanine floors; each with good loading and parking facilities. In recent years the estate has evolved to that of a Trade counter estate with occupiers such as Plumb Centre, Plumbase and other trade suppliers.