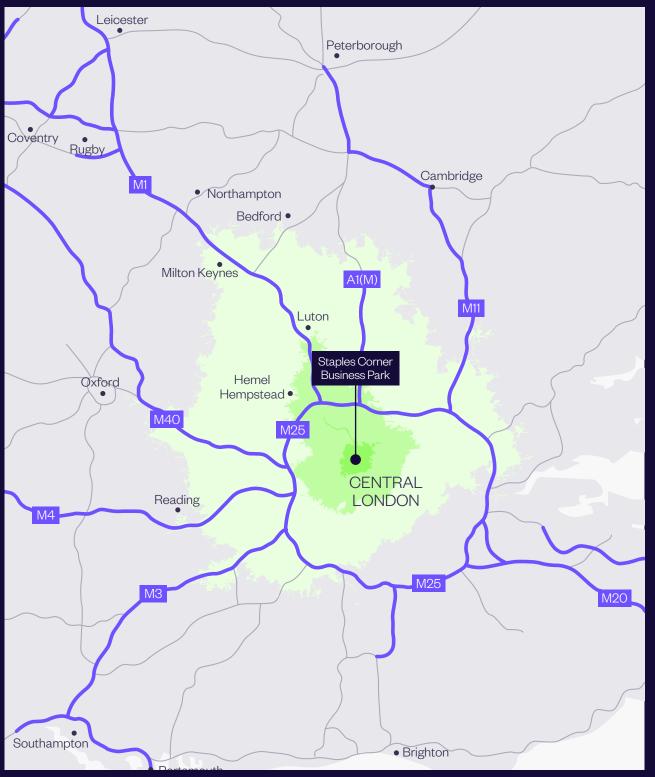

# access nrivalled

362,570

10 min drivetime

4.1M

30 min drivetime

12.9M

60 min drivetime

TOTAL PURCHASING POWER

£10.5BN

10 min drivetime

£131.8BN

30 min drivetime

£363.2BN

60 min drivetime

Source: Esri and Michael Bauer Research 2023

- 10 minute HGV drivetime
- 30 minute HGV drivetime
  - 60 minute HGV drivetime

#### LOCATION

Only six miles north of Central London, Staples Corner has developed into one of the area's most important commercial, trade and retail locations. Fronting the A406 (North Circular) and with excellent proximity to the M1 (Junction 1), the estate provides exceptional transport links and the ability to serve London on a last-mile basis.