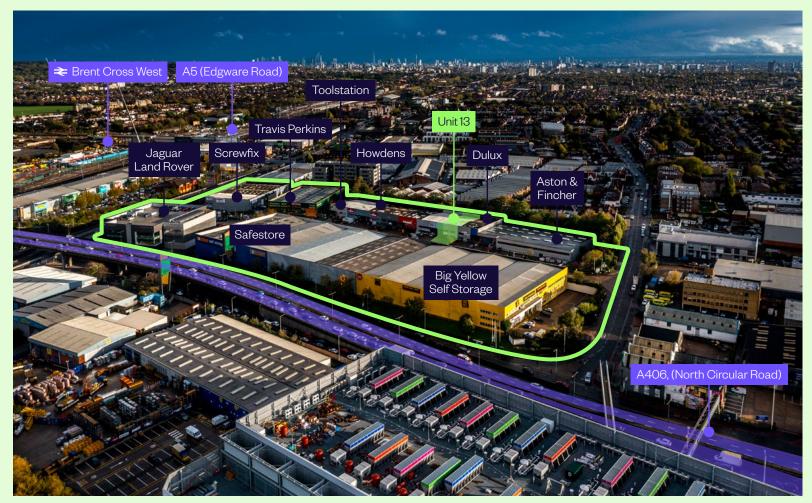

Join customers including Big Yellow, Howdens, Screwfix, Travis Perkins, Safestore and Jaguar Land Rover, and be part of this established estate.

#### LOCATION

Only six miles north of Central London, Staples Corner has developed into one of the area's most important commercial, trade and retail locations. Fronting the A406 (North Circular) and with excellent proximity to the M1 (Junction 1), the estate provides exceptional transport links and the ability to serve London on a last-mile basis.

By rail, Brent Cross West and Cricklewood railway station provide access to the Brighton to Bedford Thameslink Line via London King's Cross (in 12 minutes), while Brent Cross station provides access to London Underground services via the Northern Line.