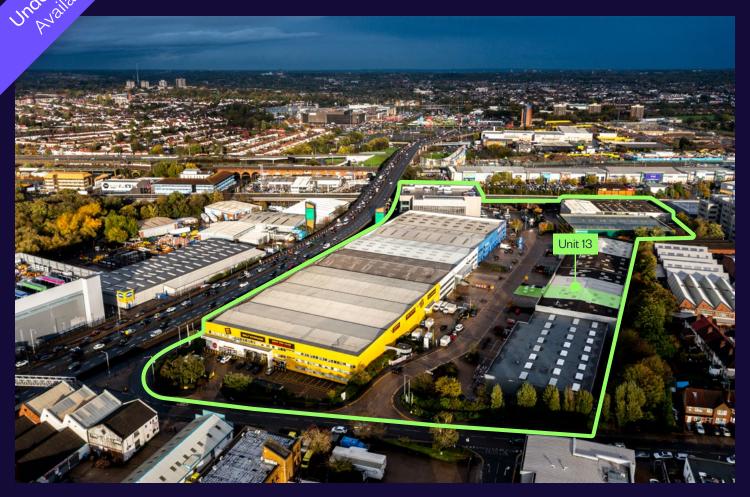

### STAPLES CORNER BUSINESS PARK

5,509 sq ft trade / industrial / warehouse unit to let

North Circular Road, London, NW2 6LU | uk.goodman.com

## Streamline the last mile

As one of the most prominent trade park locations in North London, Staples Corner Business Park offers highly accessible industrial and warehouse space fronting the A406 (North Circular) and A5 (Edgware Road).

#### **ESTATE PLAN**