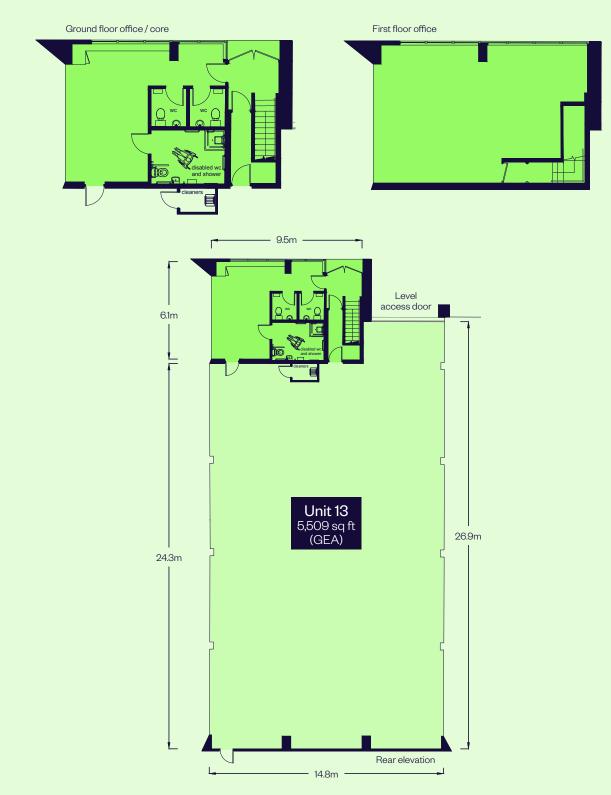

#### UNIT 13

#### 5,509 SQ FT

The mid-terrace industrial unit is of steel portal frame construction and will provide 5,509 sq ft of refurbished warehouse space completed to the following specification:

6m clear height, rising to 7m at apex

One roller shutter door (4.5m w x 5.0m h)

Dedicated forecourt / parking area

LED upgrades throughout

Refurbished office areas, kitchenette and WCs

Accessible WC and shower room

3-phase power

**EPC B** 

| Unit 13                    | sq ft | sq m  |
|----------------------------|-------|-------|
| Ground floor office / core | 717   | 66.6  |
| Ground floor warehouse     | 4,075 | 378.6 |
| First floor office         | 717   | 66.6  |
| TOTAL                      | 5,509 | 511.8 |
|                            |       |       |