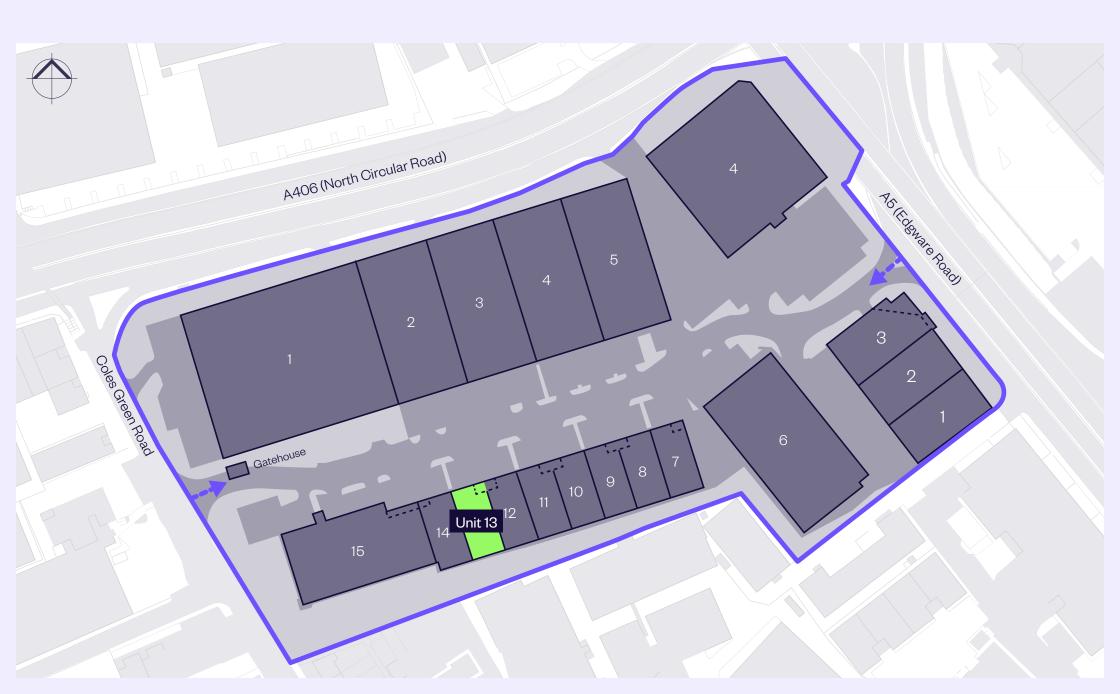

9 SQ FT

The mid-terrace industrial unit is of steel portal frame construction and will provide 5,509 sq ft of refurbished warehouse space completed to the following specification:



6m clear height, rising to 7m at apex



One roller shutter door (4.5m w x 5.0m h)



Dedicated forecourt / parking area



LED upgrades throughout



Refurbished office areas, kitchenette and WCs



Accessible WC and shower room



3-phase power



**EPC B** 

| Unit 13                    | sq ft | sq m  |
|----------------------------|-------|-------|
| Ground floor office / core | 717   | 66.6  |
| Ground floor warehouse     | 4,075 | 378.6 |
| First floor office         | 717   | 66.6  |
| TOTAL                      | 5,509 | 511.8 |
|                            |       |       |



#### **ESTATE PLAN**



# access nrivalled





362,570

10 min drivetime

4.1M

30 min drivetime

12.9M

60 min drivetime



TOTAL PURCHASING POWER

£10.5BN

10 min drivetime

£131.8BN

30 min drivetime

£363.2BN

60 min drivetime

Source: Esri and Michael Bauer Research 2023

- 10 minute HGV drivetime
- 30 minute HGV drivetime
  - 60 minute HGV drivetime

#### LOCATION

Only six miles north of Central London, Staples Corner has developed into one of the area's most important commercial, trade and retail locations. Fronting the A406 (North Circular) and with excellent proximity to the M1 (Junction 1), the estate provides exceptional transport links and the ability to serve London on a last-mile basis.

By rail, Brent Cross West and Cricklewood railway station provide access to the Brighton to Bedford Thameslin