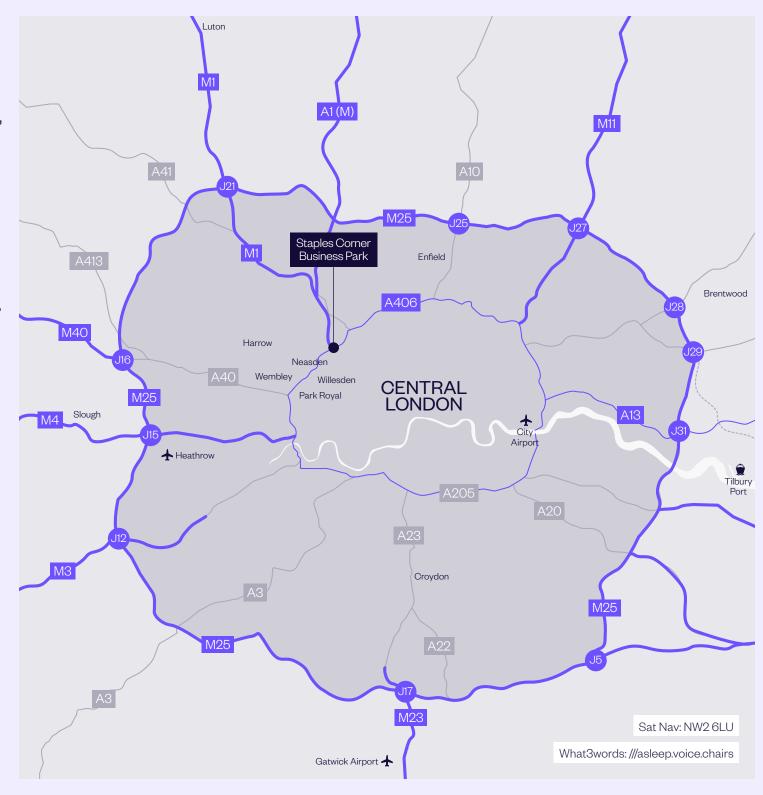

#### **ACCESSIBILITY**

| M1 (J1)        | 0.3 miles |
|----------------|-----------|
| Park Royal     | 4 miles   |
| Wembley        | 5miles    |
| Central London | 6 miles   |
| M25 (J16)      | 6 miles   |
| M4 (J1)        | 7 miles   |
| M40 (J1A)      | 14 miles  |
| M11 (J6)       | 26 miles  |

#### RAIL

| Brent Cross West station        | 0.3 miles |
|---------------------------------|-----------|
| Brent Cross underground station | 1 mile    |
| Cricklewood station             | 2 miles   |

#### **AIRPORTS**

| London Heathrow | 18 miles |
|-----------------|----------|
| London Luton    | 26 miles |
| London Stansted | 39 miles |

Source: Google Maps