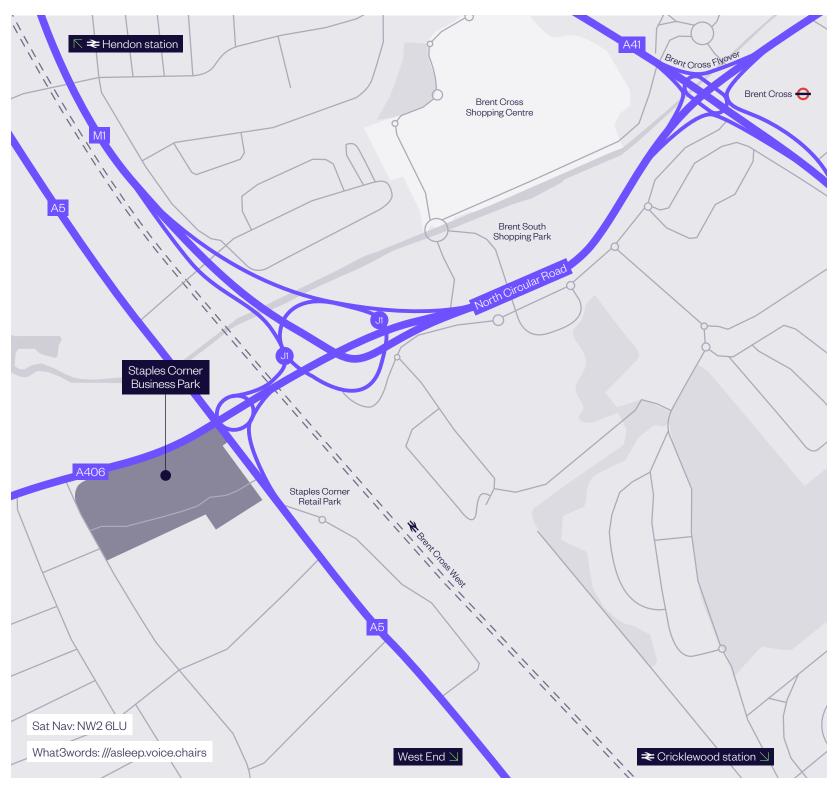

#### LOCATION

Only six miles north of Central London, Staples Corner has developed into one of the area's most important commercial, trade and retail locations. Fronting the A406 (North Circular) and with excellent proximity to the M1 (Junction 1), the estate provides exceptional transport links and the ability to serve London on a last-mile basis.

By rail, Brent Cross West and Cricklewood railway station provide access to the Brighton to Bedford Thameslink Line via London King's Cross (in 12 minutes), while Brent Cross station provides access to London Underground services via the Northern Line.

#### **ACCESSIBILITY**

| M1 (J1)        | 0.3 miles |
|----------------|-----------|
| Park Royal     | 4 miles   |
| Wembley        | 5miles    |
| Central London | 6 miles   |
| M25 (J16)      | 6 miles   |
| M4 (J1)        | 7 miles   |
| M40 (J1A)      | 14 miles  |
| M11 (J6)       | 26 miles  |

#### RAIL

| Brent Cross West station        | 0.3 miles |
|---------------------------------|-----------|
| Brent Cross underground station | 1 mile    |
| Cricklewood station             | 2 miles   |