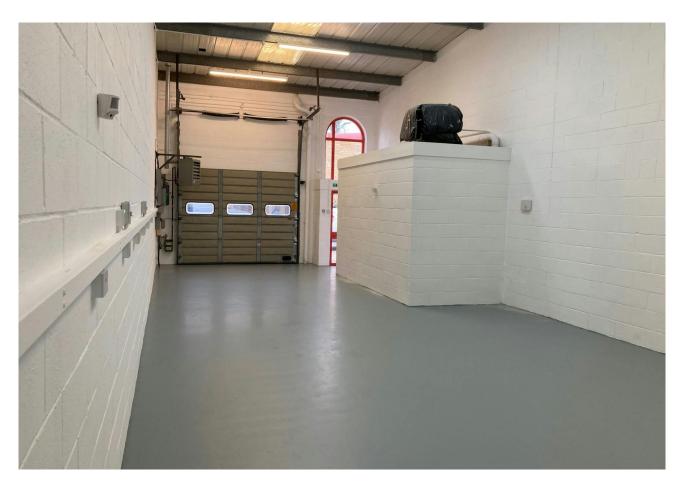

## Description

Unit 8 Mill Farm Business Park is a mid of terrace modern brick built industrial/warehouse unit of 894 sq ft.