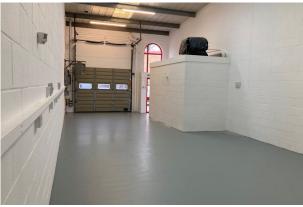

## Description

Unit 8 Mill Farm Business Park is a mid of terrace modern brick built industrial/warehouse unit of 894 sq ft.