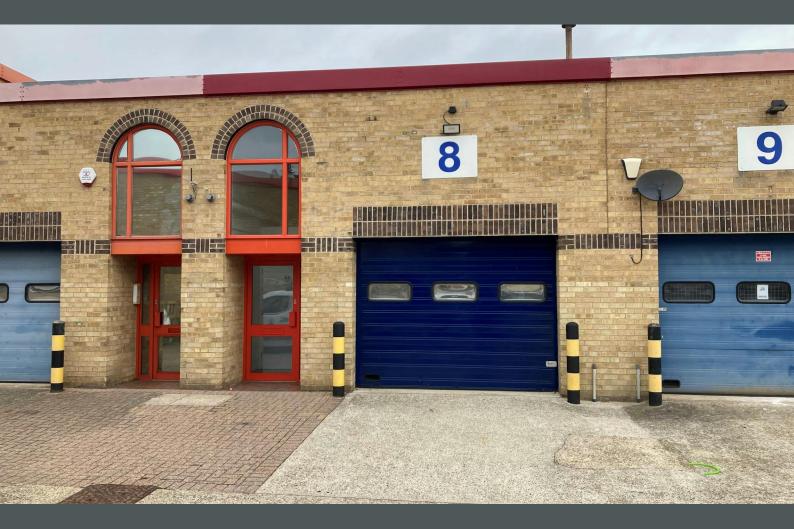

# **Unit 8 Mill Farm Business Park**

Millfield Road, Hounslow, TW4 5PY

# Production/Industrial Use Warehouse To Let

894 sq ft

(83.06 sq m)

- Allocated Parking
- Gated Estate
- Three Phase Power
- Up and over loading door
- Hours of use: Monday Friday
   8am-8pm Saturday 8am-1pm
   Sunday No access

## Description

Unit 8 Mill Farm Business Park is a mid of terrace modern brick built industrial/warehouse unit of 894 sq ft.