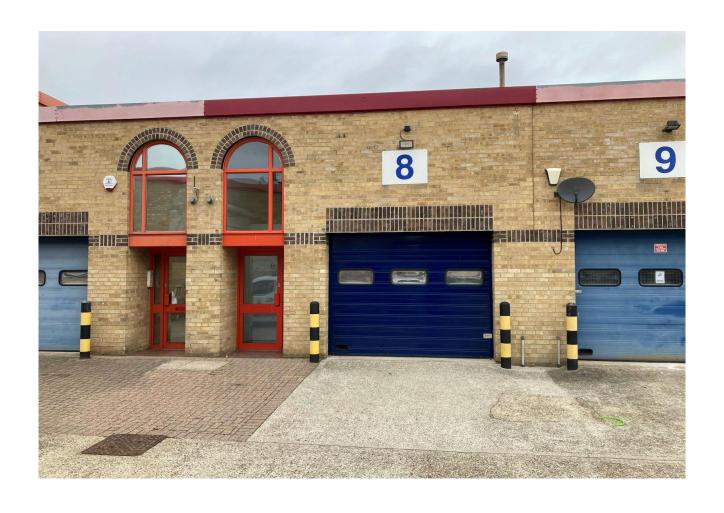

# **Unit 8 Mill Farm Business Park**

Millfield Road, Hounslow, TW4 5PY

# Production/Industrial Use Warehouse To Let

894 sq ft

(83.06 sq m)

- Allocated Parking
- Gated Estate
- Three Phase Power
- Up and over loading door
- Hours of use: Monday Friday
   8am-8pm Saturday 8am-1pm
   Sunday No access

## Description

Unit 8 Mill Farm Business Park is a mid of terrace modern brick built industrial/warehouse unit of 894 sq ft.