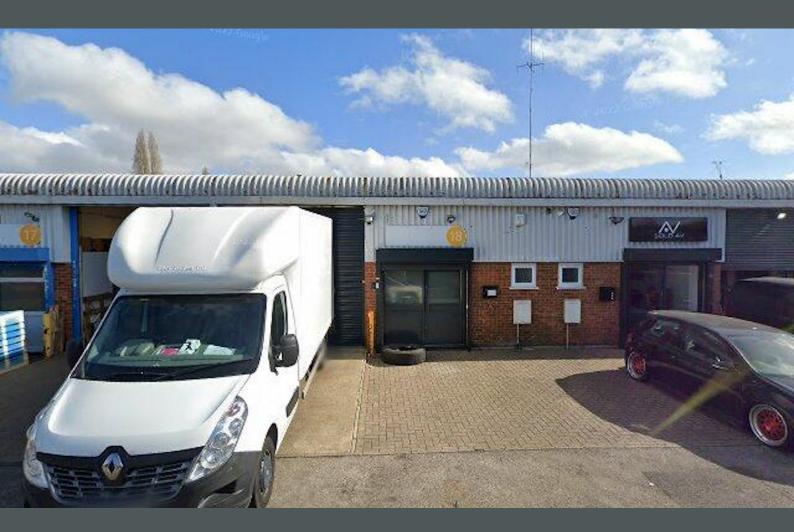

# 18 Adler Industrial Estate

Betam Road, Hayes, UB3 1ST

Industrial Warehouse To Let - Mid terraced unit with full height roller shutter.

**1,179** sq ft (109.53 sq m)

- To be refurbished
- WC provision
- 4.9m eaves
- LED lighting
- Three phase power

#### Location

Adler Industrial Estate is located at the end of Betam Road off Dawley Road (A437), to the west of Hayes Town Centre. The estate is conveniently located for access to Heathrow Airport (3 miles) via junction 3 off the M4 (2 miles) with Hayes Mainline Station approximately  $\frac{1}{2}$  a mile distant, which provides quick access to London Paddington and Crossrail in 2022.