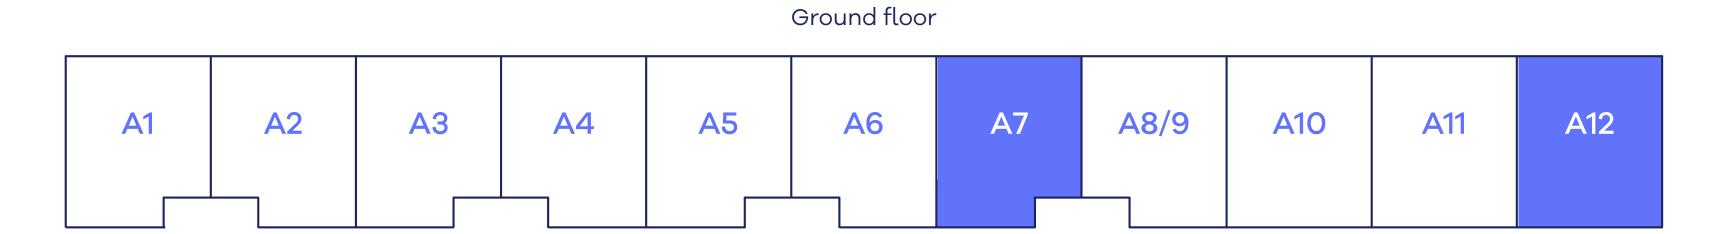

Units A1-A12, Park Royal Industrial Estate, Eldon Way, NW10 7QQ

| A1 A2 A3 A4 A5 A6 A7 A8/9 A10 A11 | A4 A5 A6 A7 A8/9 | <b>A6</b> | <b>A5</b> | <b>A4</b> | <b>A3</b> | A2 | <b>A</b> 1 |  |
|-----------------------------------|------------------|-----------|-----------|-----------|-----------|----|------------|--|
|-----------------------------------|------------------|-----------|-----------|-----------|-----------|----|------------|--|