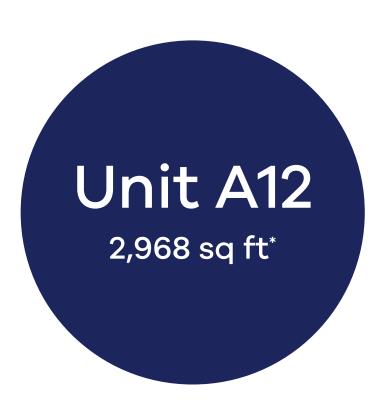

## Ultra-urban warehouse space

| Unit     | Ground floor (sq ft) | First floor (sq ft) | Total (sq ft) |
|----------|----------------------|---------------------|---------------|
| Unit A7  | 1,550                | 648                 | 2,198         |
| Unit A12 | 2,131                | 837                 | 2,968         |

First floor

SECTION – UNIT A7

**Ground Floor** 

\* Up to 3,000+ sq ft with mezzanine opportunity

SECTION – UNIT A12

**Ground Floor** 

First Floor

\* Up to 4,000+ sq ft with mezzanine opportunity