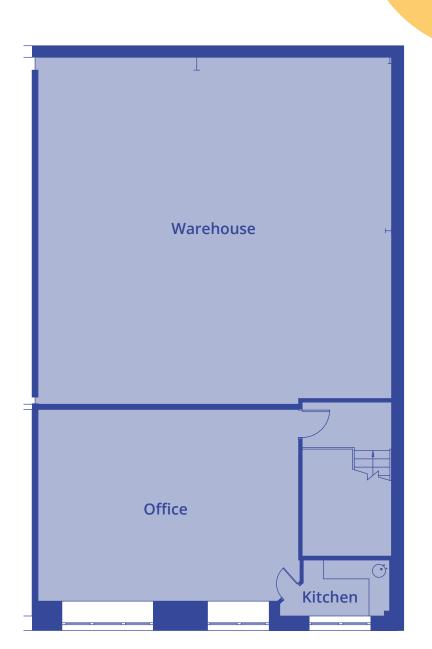

First floor

SECTION – UNIT A7

**Ground Floor** 

\* Up to 3,000+ sq ft with mezzanine opportunity

SECTION – UNIT A12

**Ground Floor** 

First Floor

\* Up to 4,000+ sq ft with mezzanine opportunity