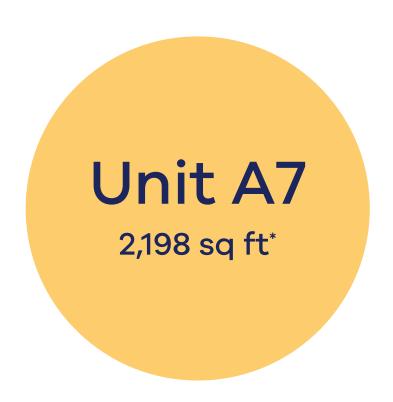

## Ultra-urban warehouse space

| Unit     | Ground floor (sq ft) | First floor (sq ft) | Total (sq ft) |
|----------|----------------------|---------------------|---------------|
| Unit A7  | 1,550                | 648                 | 2,198         |
| Unit A12 | 2,131                | 837                 | 2,968         |