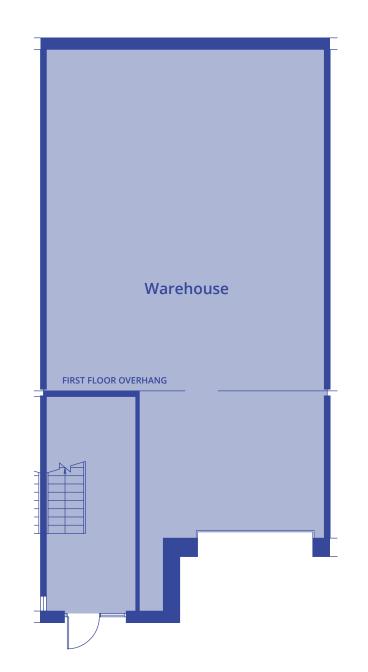

First floor

SECTION – UNIT A7

**Ground Floor** 

\* Up to 3,000+ sq ft with mezzanine opportunity

SECTION – UNIT A12

**Ground Floor** 

First Floor

\* Up to 4,000+ sq ft with mezzanine opportunity