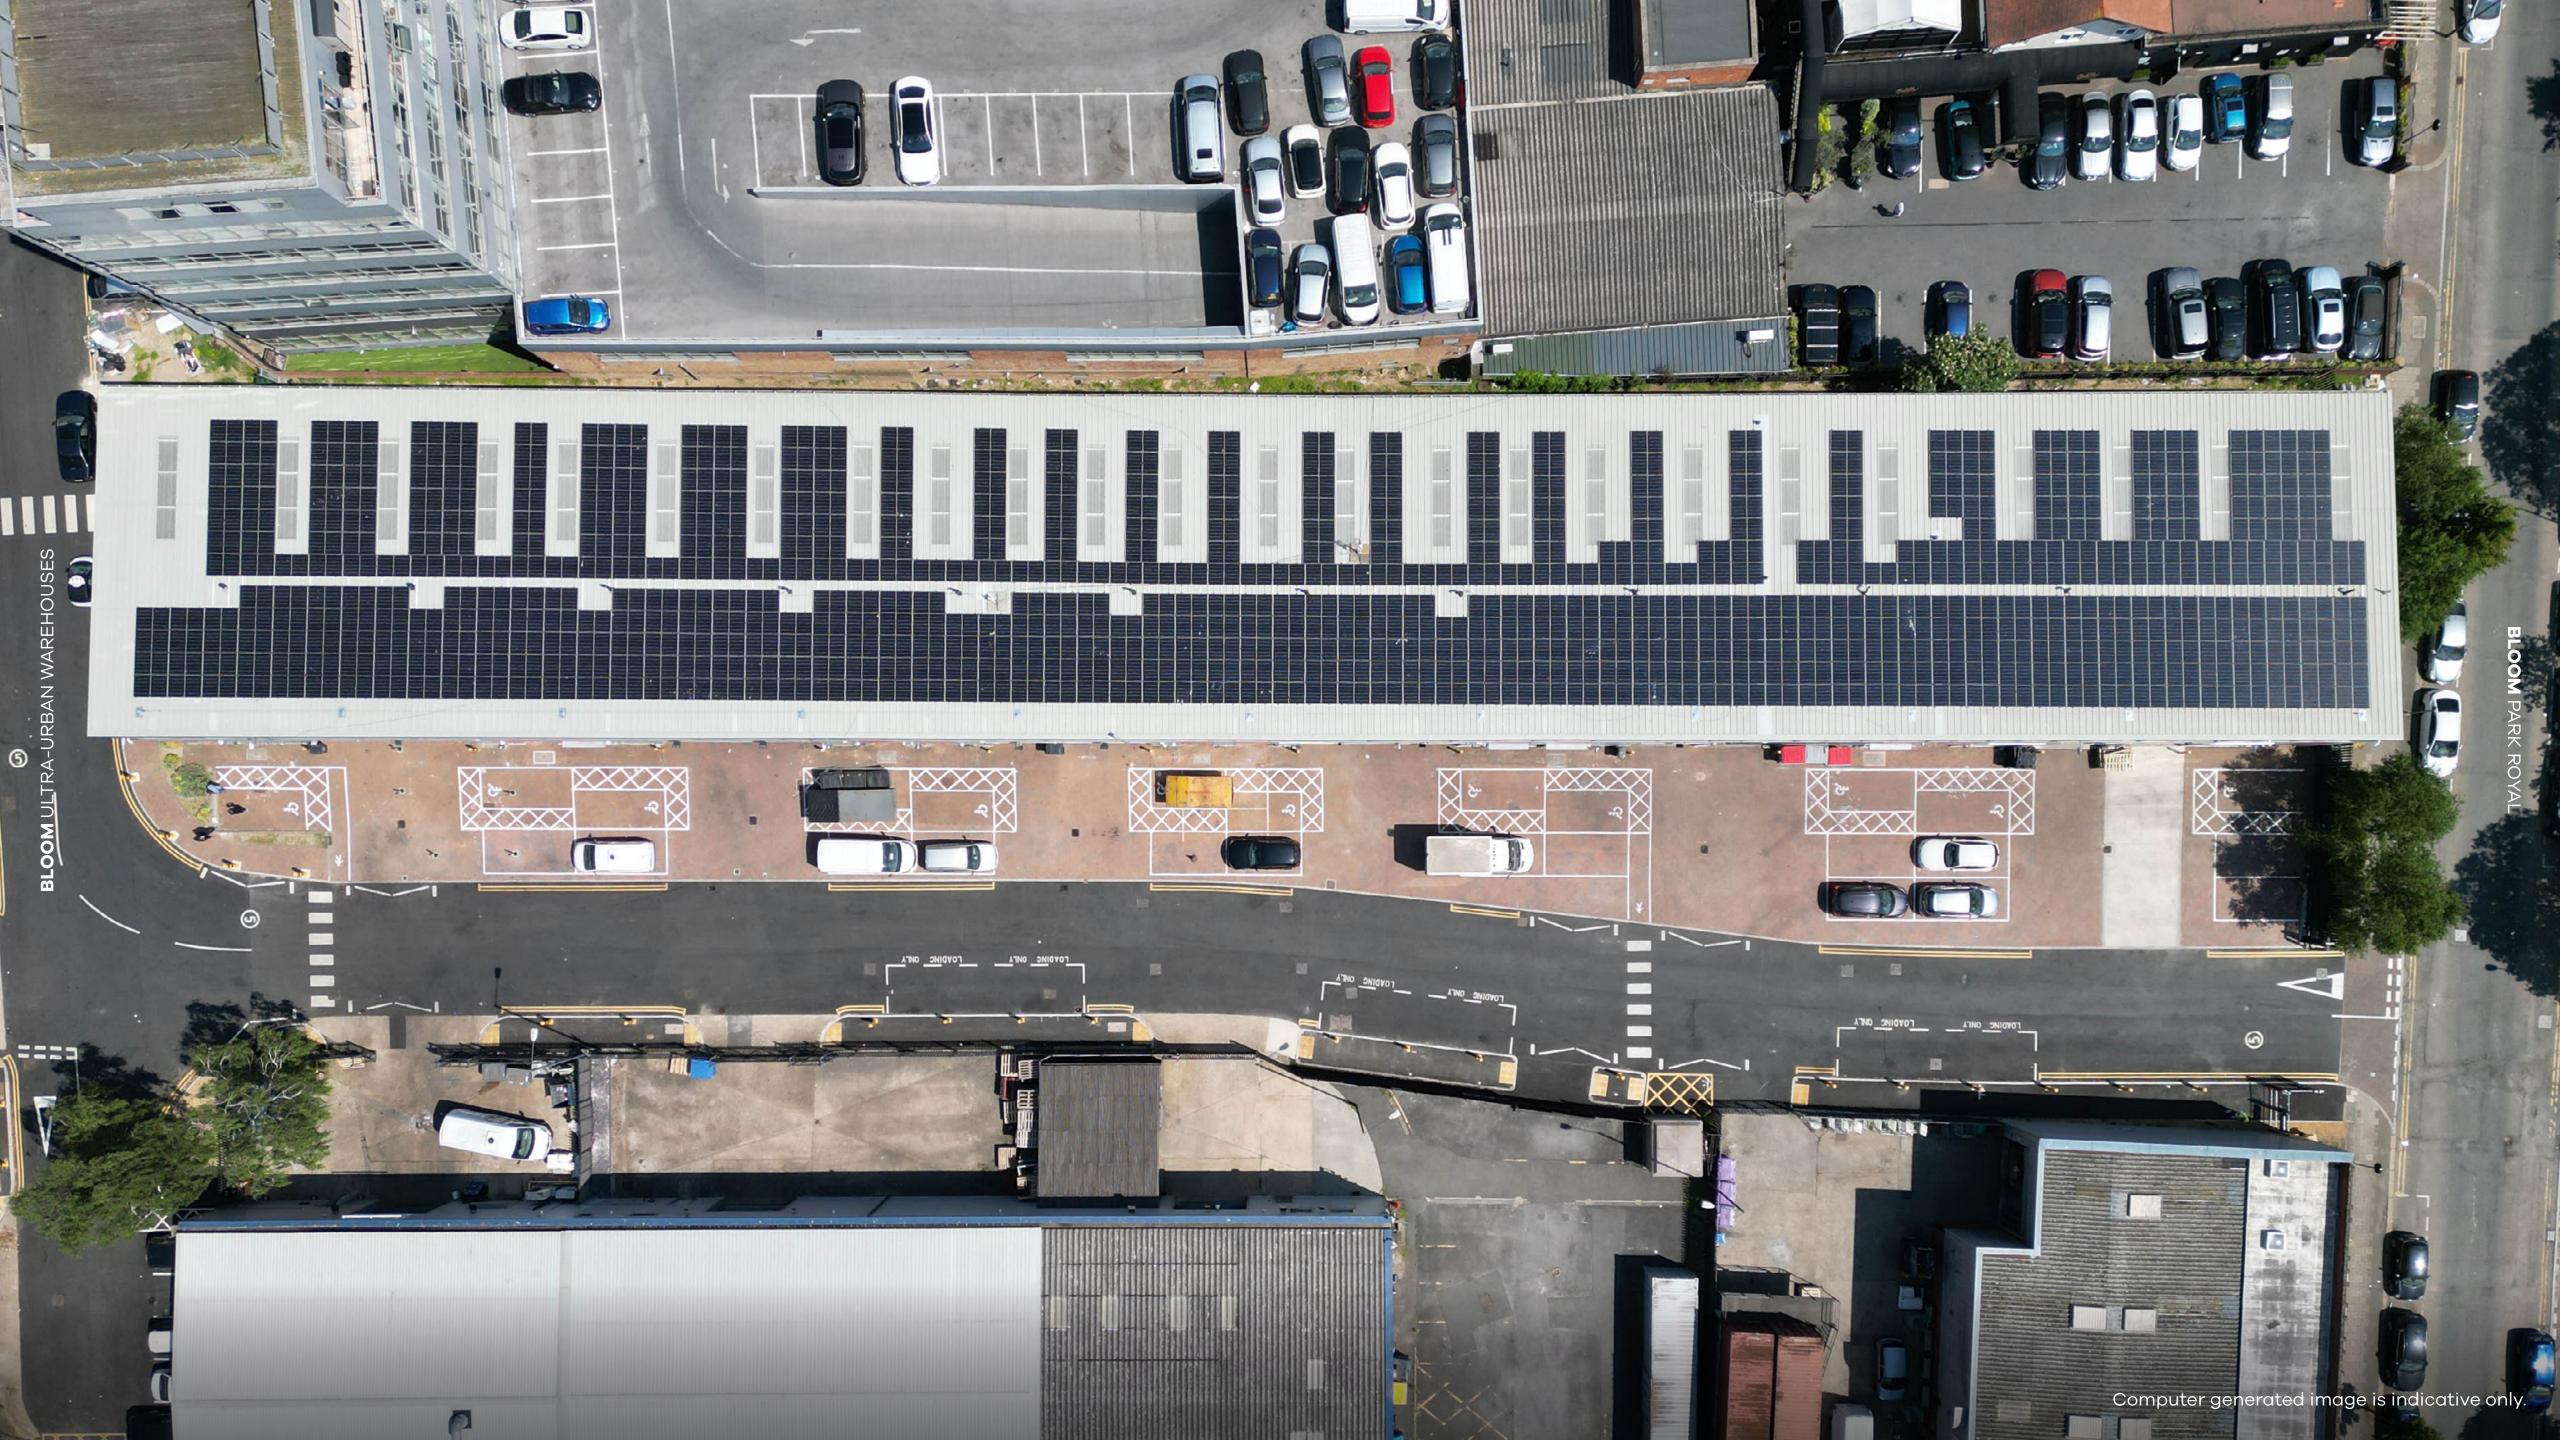

# Park Royal Industrial Estate, Eldon Way

Bloom Developments operates a best-inclass, ultra-urban industrial estate, with units featuring operational ground floor space of 1,500 to 2,000 sq ft, as well as approximately 600 sq ft of first-floor mezzanine offices.

As the largest industrial estate in the capital, high quality space in Park Royal is always in demand, but rarely available. This development is a rare opportunity to gain a strong foothold and take advantage of fantastic connections to central London.

EPC: A+

Secure bike storage with CCTV coverage

Air source heat pump heating/cooling

PV panels

EV charging points