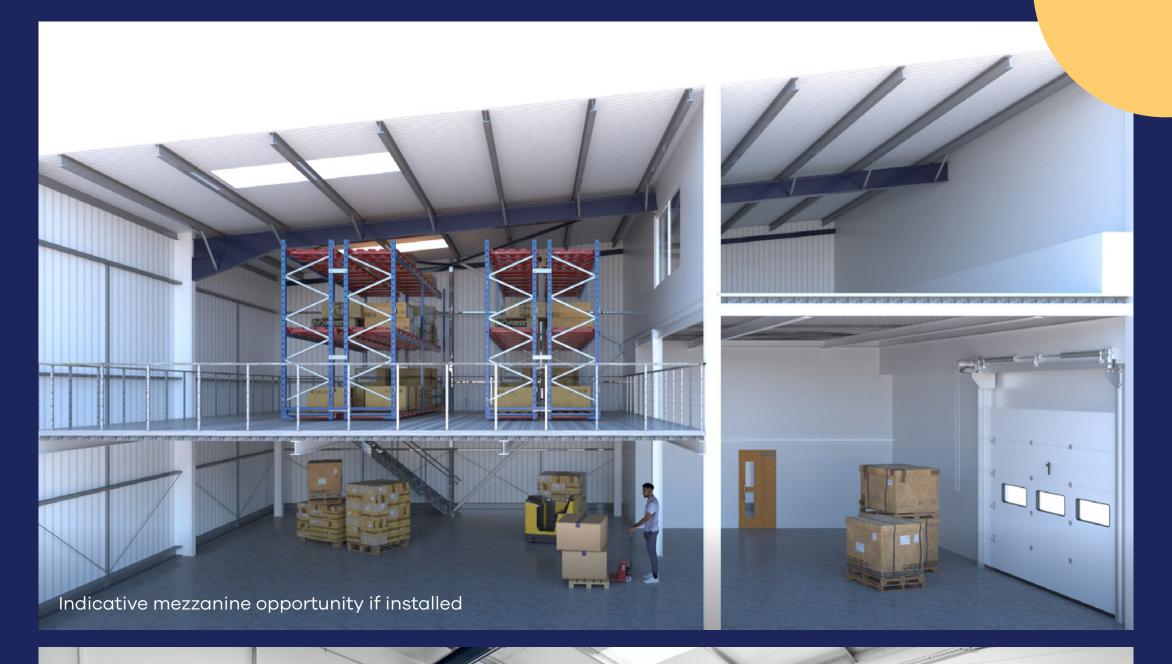

First floor

SECTION – UNIT A7

**Ground Floor** 

\* Up to 3,000+ sq ft with mezzanine opportunity

SECTION – UNIT A12

**Ground Floor** 

First Floor

\* Up to 4,000+ sq ft with mezzanine opportunity