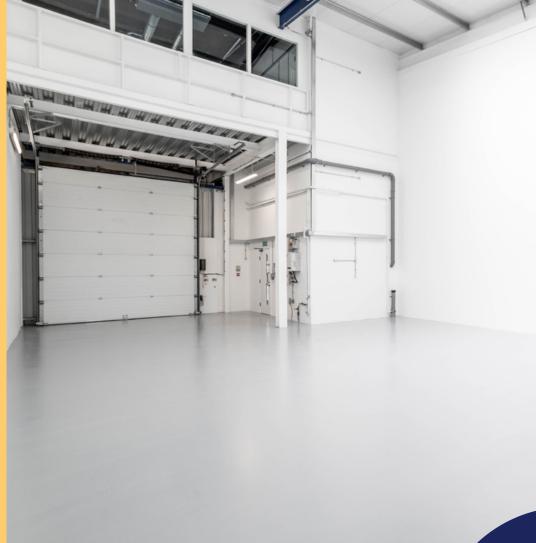

# Park Royal Industrial Estate, Eldon Way

Bloom Developments operates a best-inclass, ultra-urban industrial estate, with units featuring operational ground floor space of 1,500 to 2,000 sq ft, as well as approximately 600 sq ft of first-floor mezzanine offices.

# Space designed to help your business grow

24-hour operation

Secured gated estate

Level access loading

100 amp, 3-phase power

Reinforced concrete floor

Clear Heights: 6.9m-8.0m operational 2.4m office

Designed for delivery

EPC: A+

Secure bike storage with CCTV coverage

Air source heat pump heating/cooling

PV panels

EV charging points