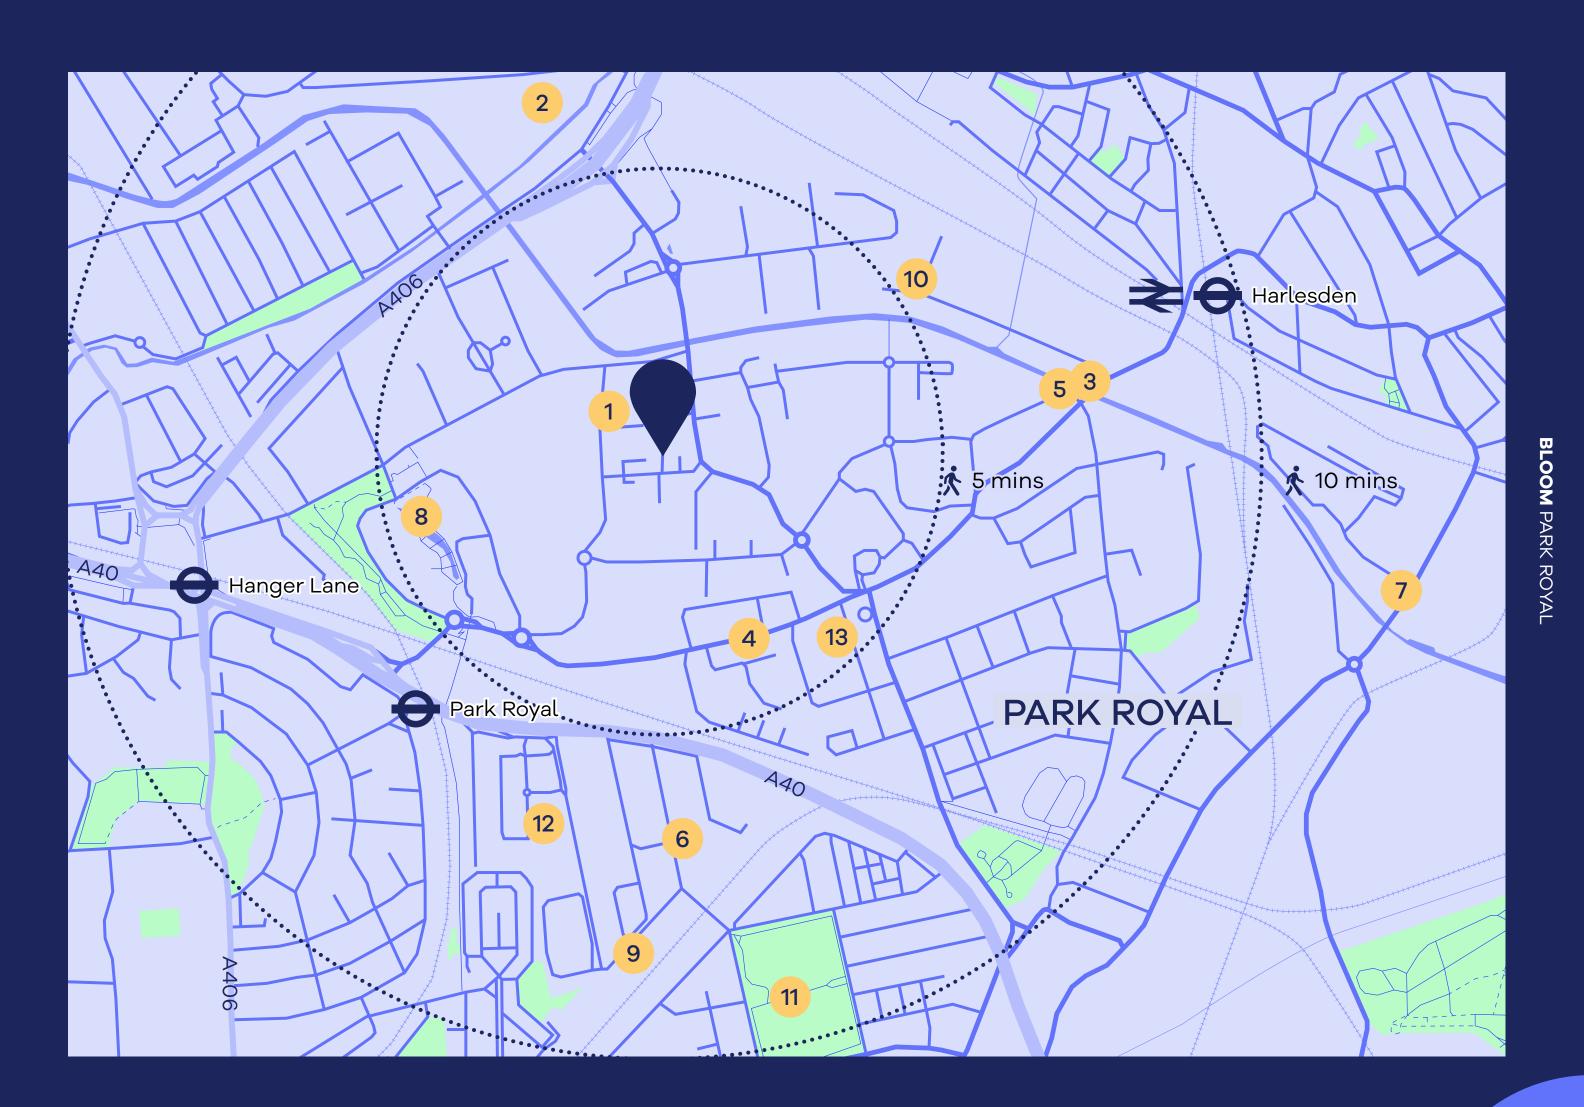

- 1 Caffè Concerto Cake Studio
- 2 Ace Cafe
- 3 The Grand Junction Arms
- 4 Après Food
- 5 Beit el Zaytoun
- 6 Black Island Studios
- 7 The Fishermans Arms

- 8 Royal Waterside
- 9 Oxygen Freejumping
- 10 Garden Campus Studios
- 11 North Acton Playing Fields
- 12 Royale Leisure Park (Puregym, Odeon, Burger King, Tim Hortons)
- 13 Asda Park Royal Superstore

## The perfect fit

Space in Park Royal doesn't come available often. And when it does, it goes quickly because of how many different businesses want to be in the area. From traditional logistics businesses to food & beverage manufacturers, E-commerce companies and many more, Bloom Park Royal provides the perfect West London base.