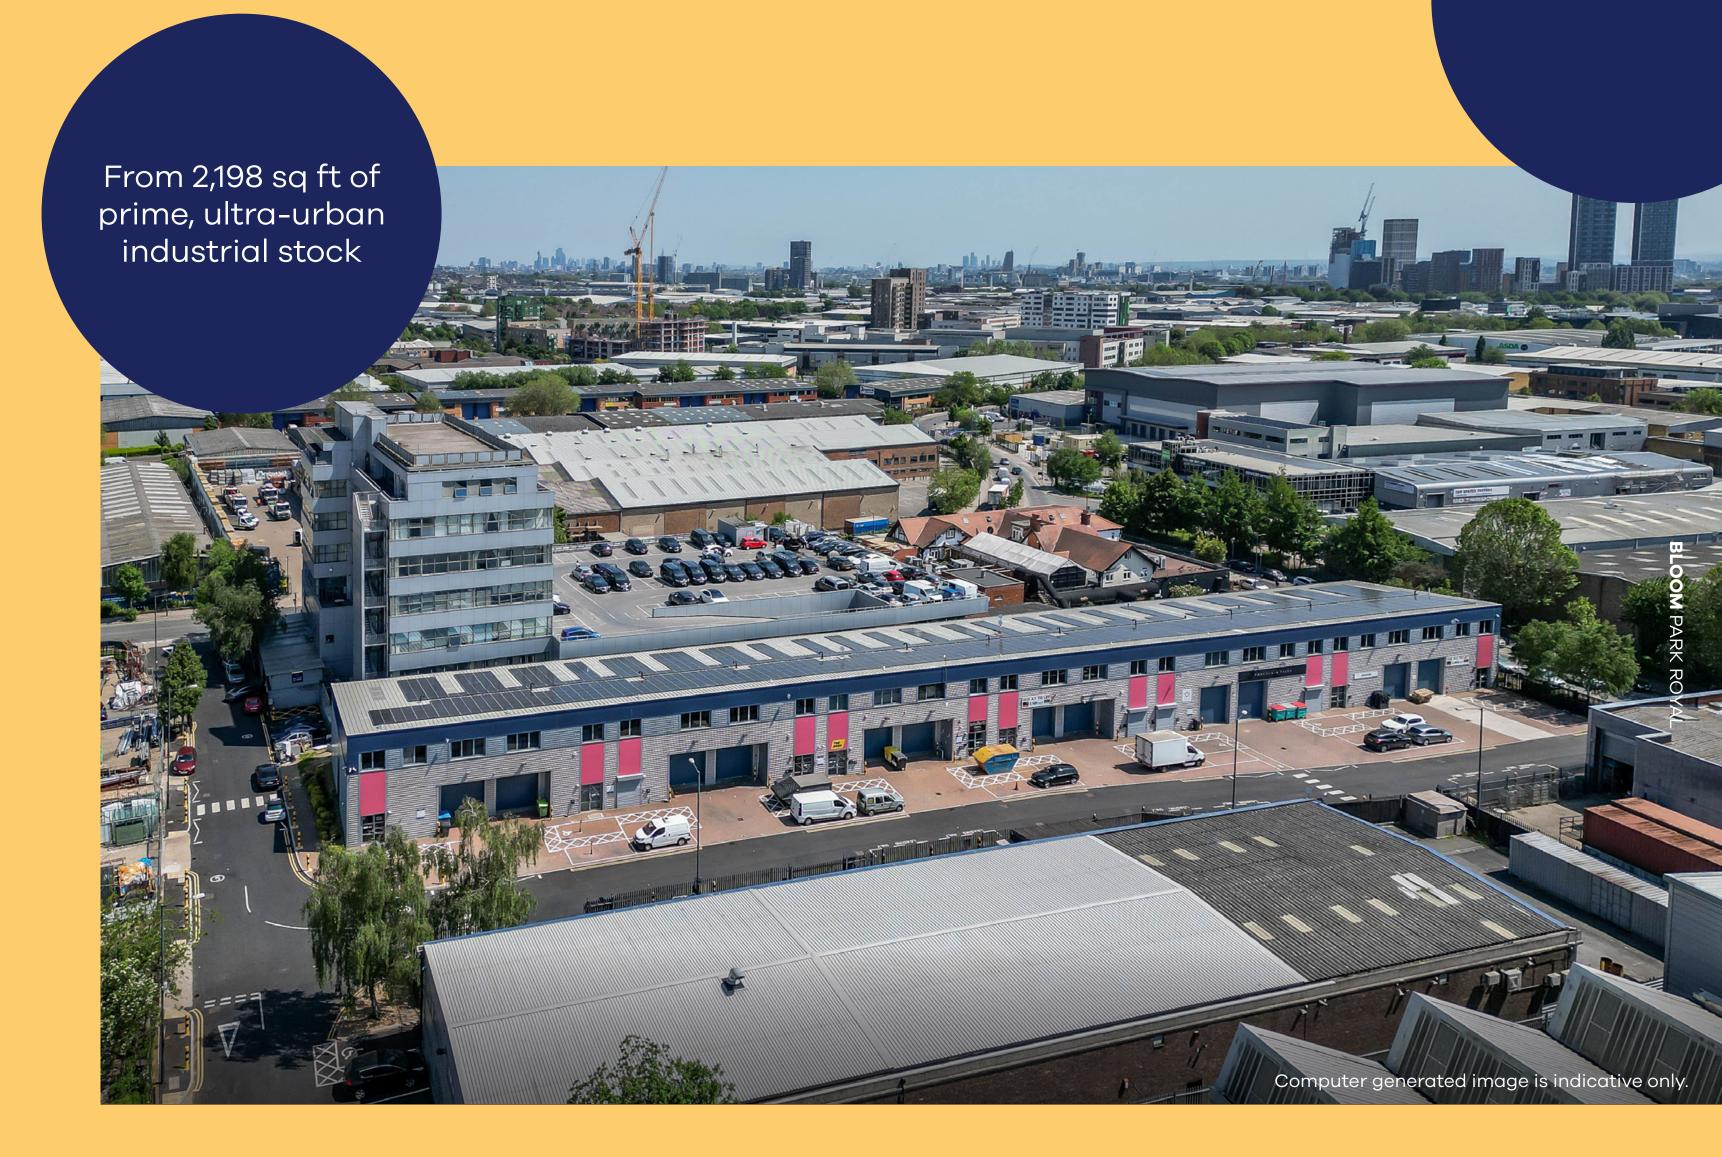

# Park Royal Industrial Estate, Eldon Way

Bloom Developments operates a best-inclass, ultra-urban industrial estate, with units featuring operational ground floor space of 1,500 to 2,000 sq ft, as well as approximately 600 sq ft of first-floor mezzanine offices.

As the largest industrial estate in the capital, high quality space in Park Royal is always in demand, but rarely available. This development is a rare opportunity to gain a strong foothold and take advantage of fantastic connections to central London.

# Rare space in Park Royal

Bloom Park Royal's location on Eldon Way, a private street located just off Abbey Road, offers quick and easy access to both the A406 to the north and the A40 to the south west.