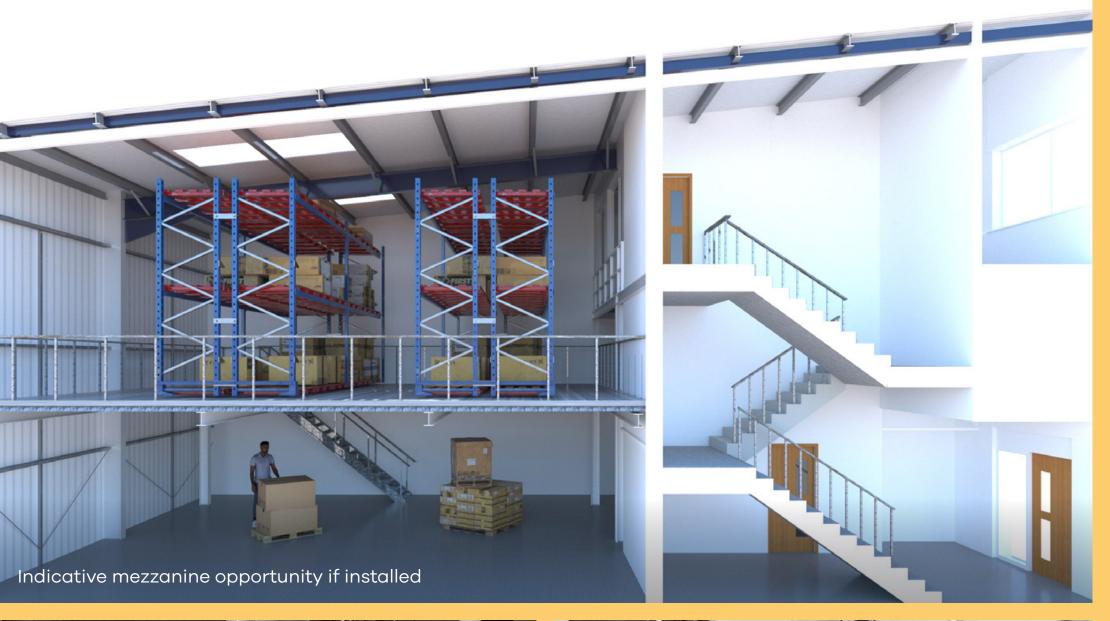

First floor

SECTION – UNIT A7

**Ground Floor** 

\* Up to 3,000+ sq ft with mezzanine opportunity

SECTION – UNIT A12

**Ground Floor** 

First Floor

\* Up to 4,000+ sq ft with mezzanine opportunity