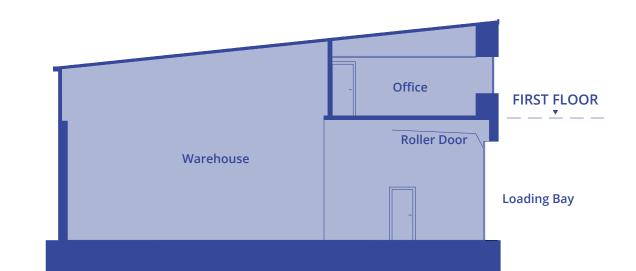

First floor

SECTION – UNIT A7

**Ground Floor** 

\* Up to 3,000+ sq ft with mezzanine opportunity

SECTION – UNIT A12

**Ground Floor** 

First Floor

\* Up to 4,000+ sq ft with mezzanine opportunity