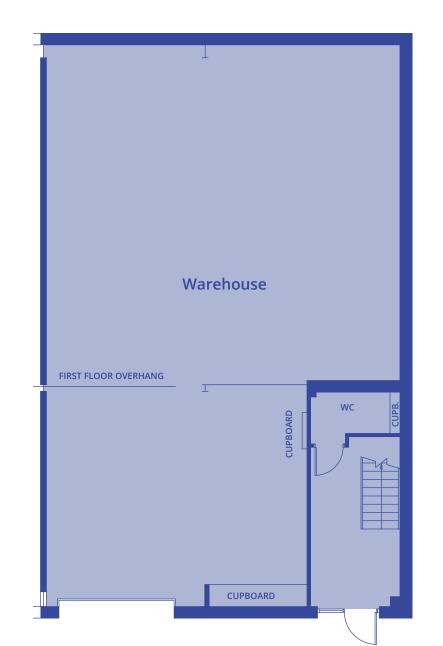

First floor

SECTION – UNIT A7

**Ground Floor** 

\* Up to 3,000+ sq ft with mezzanine opportunity

SECTION – UNIT A12

**Ground Floor** 

First Floor

\* Up to 4,000+ sq ft with mezzanine opportunity