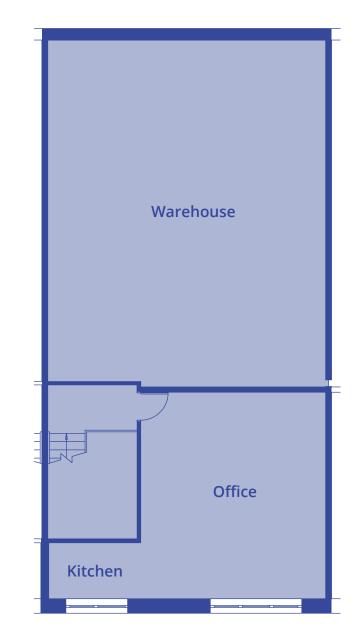

First floor

SECTION – UNIT A7

**Ground Floor** 

\* Up to 3,000+ sq ft with mezzanine opportunity

SECTION – UNIT A12

**Ground Floor** 

First Floor

\* Up to 4,000+ sq ft with mezzanine opportunity