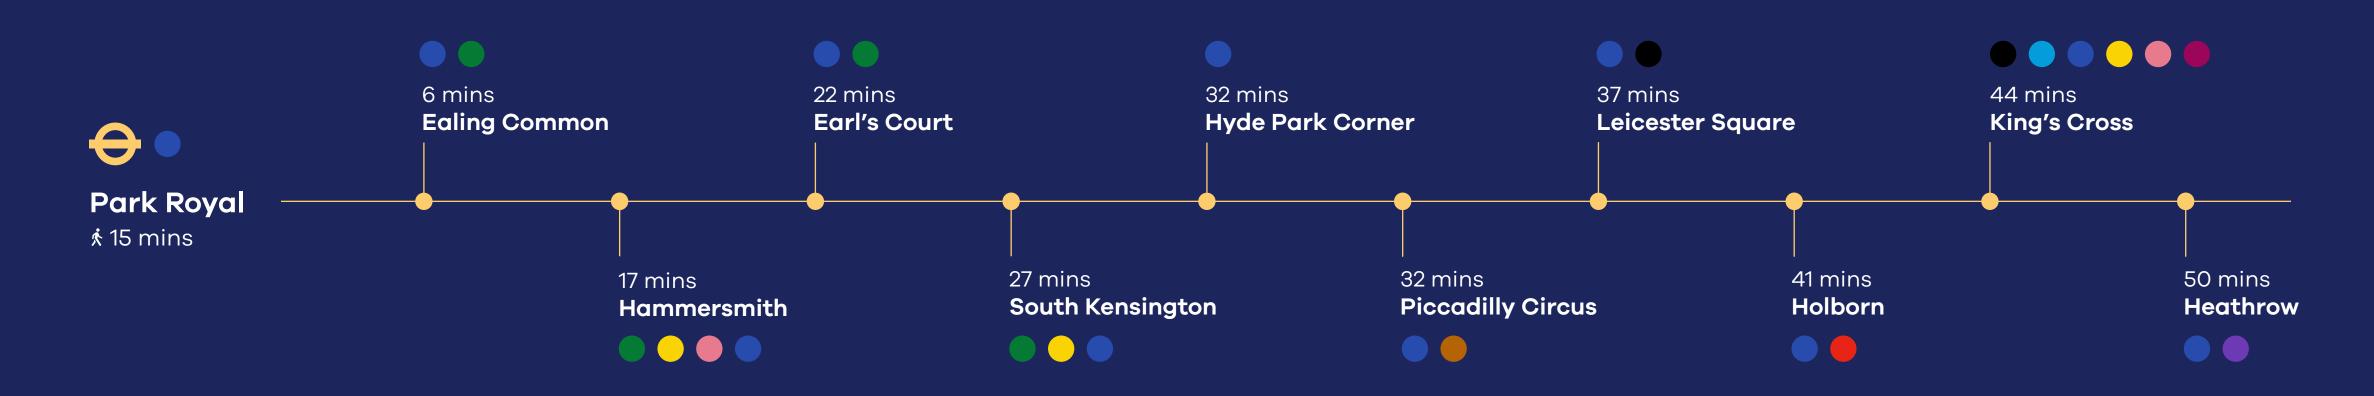

## Fast, local connections

Getting to and from Bloom Park Royal is simple, with five different stations within a 25-minute walk.

Alongside Park Royal's road connections, these links make it easy to get anywhere in London, at any time of day.