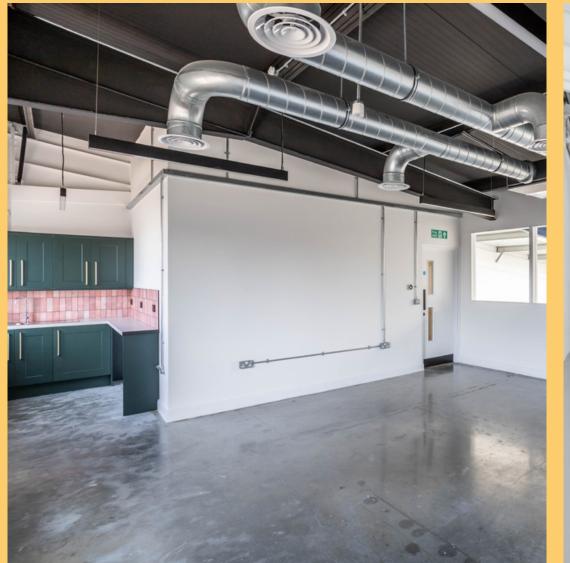

# Park Royal Industrial Estate, Eldon Way

Bloom Developments operates a best-inclass, ultra-urban industrial estate, with units featuring operational ground floor space of 1,500 to 2,000 sq ft, as well as approximately 600 sq ft of first-floor mezzanine offices.

# Space designed to help your business grow

24-hour operation

Secured gated estate

Level access loading

100 amp, 3-phase power

Reinforced concrete floor

Clear Heights: 6.9m-8.0m operational 2.4m office

Designed for delivery

EPC: A+

Secure bike storage with CCTV coverage

Air source heat pump heating/cooling

PV panels

EV charging points