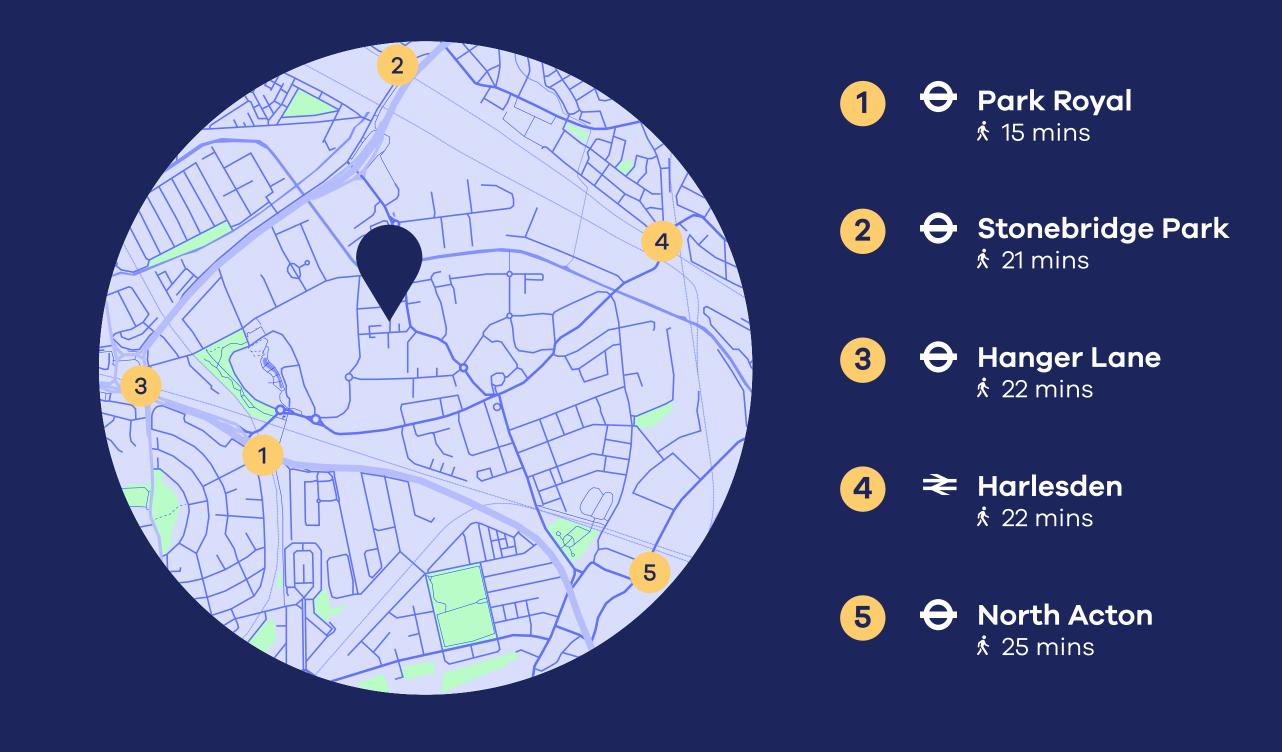

## Fast, local connections

Getting to and from Bloom Park Royal is simple, with five different stations within a 25-minute walk.

Alongside Park Royal's road connections, these links make it easy to get anywhere in London, at any time of day.