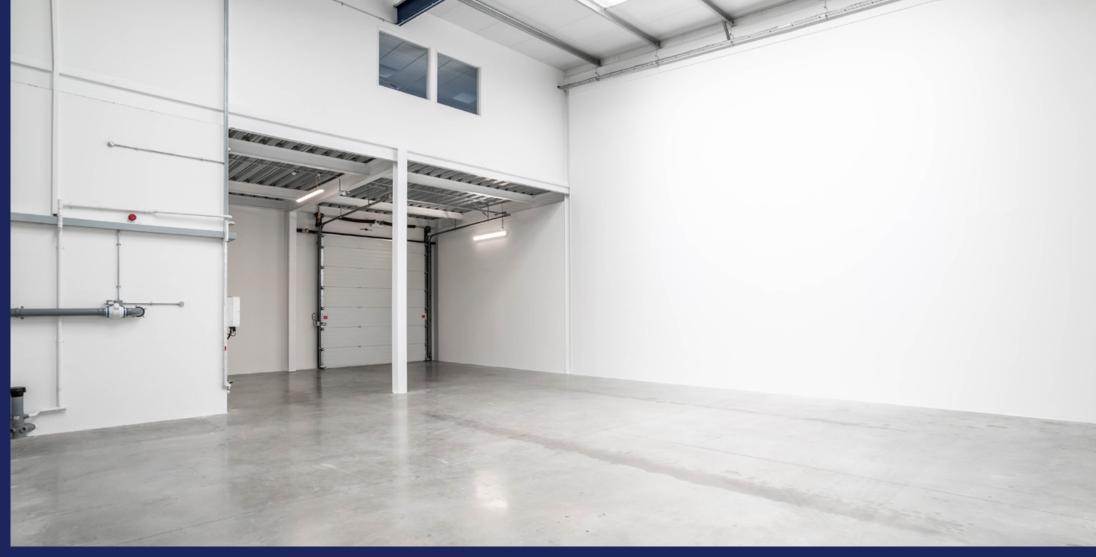

# Park Royal Industrial Estate, Eldon Way

Bloom Developments operates a best-inclass, ultra-urban industrial estate, with units featuring operational ground floor space of 1,500 to 2,000 sq ft, as well as approximately 600 sq ft of first-floor mezzanine offices.

# Space designed to help your business grow

24-hour operation

Secured gated estate

Level access loading

100 amp, 3-phase power

Reinforced concrete floor

Clear Heights: 6.9m-8.0m operational 2.4m office

Designed for delivery