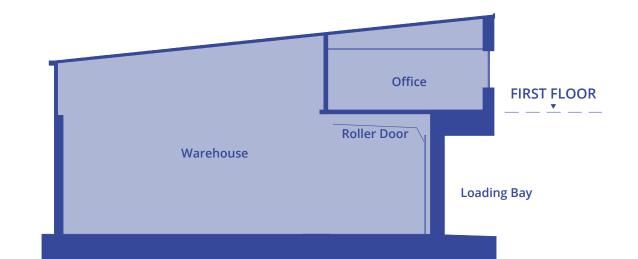

First floor

SECTION – UNIT A7

**Ground Floor** 

\* Up to 3,000+ sq ft with mezzanine opportunity

SECTION – UNIT A12

**Ground Floor** 

First Floor

\* Up to 4,000+ sq ft with mezzanine opportunity