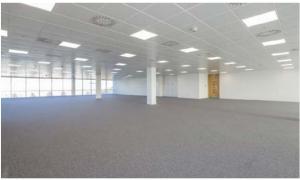

### Grade A first and second floor offices with exceptional parking.

Just over 1 mile to Junction 5 of the M4.

0

Other occupiers in the building include Balfour Beatty and Jabra.

#### ACCOMMODATION

| FIRST FLOOR SUITE 1  | 8,298 sq ft                                 |
|----------------------|---------------------------------------------|
| SECOND FLOOR SUITE 1 | 6,849 sq ft                                 |
| SECOND FLOOR SUITE 2 | 7,246 sq ft                                 |
| TOTAL                | <b>22,493</b> sq ft<br>( <b>2,090</b> sq m) |

#### SPECIFICATION

- Impressive full height glass reception atrium
- Air-conditioning
- Full access raised floors
- 2 x 10 person passenger lifts
- Reception area
- Male, Female and Accessible WC's
- CCTV and onsite 24 hour security
- Barrier controlled car park
- Excellent parking ratio (1:169 sq ft)
- Energy Performance Certificates available upon request