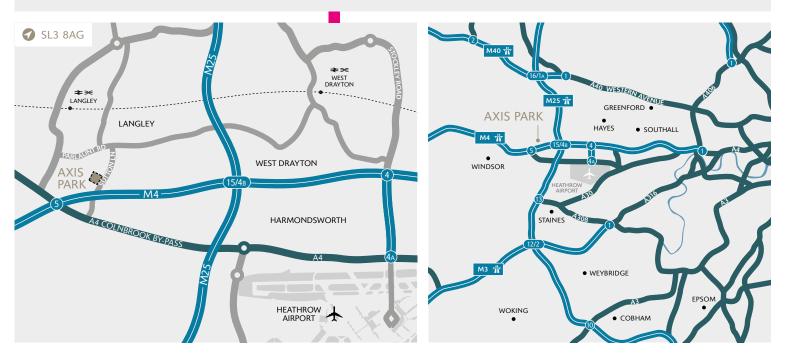

#### DISTANCES

| M4 JUNCTION 5                    | 1.4 miles |
|----------------------------------|-----------|
| A4                               | 1.8 miles |
| LANGLEY STATION (Elizabeth Line) | 2 miles   |
| M25 JUNCTION 15                  | 3.2 miles |
| HEATHROW CARGO TERMINAL          | 5.7 miles |

Source: Google maps