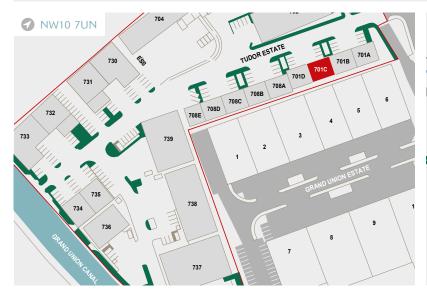

# UNIT 701C TUDOR ESTATE

PARK ROYAL NW10 7UN

- Prominent site with exceptional access to the A406, A40, the national motorway network and Central London
- Park overground and underground station (Bakerloo Line) only a short walk away
- Local occupiers include Bleep UK PLC, Warmup, Elite Moving Systems, Wurth UK, Resapol, H. G. Walter and Meira GTX
- Park Royal is a strategic business location with over 1,700 businesses and 43,100 employees

#### **DISTANCES**

| STONEBRIDGE PARK STATION | 0.7 miles  |
|--------------------------|------------|
| A40 WESTERN AVENUE       | 1.2 miles  |
| HARLESDEN STATION        | 2.4 miles  |
| NORTH ACTON STATION      | 3.0 miles  |
| M1 (J1)                  | 4.0 miles  |
| M4 (J1)                  | 5.2 miles  |
| CENTRAL LONDON           | 8.6 miles  |
| M40 (J1) / M25 (J16)     | 12.0 miles |
| HEATHROW AIRPORT         | 12.6 miles |
|                          |            |