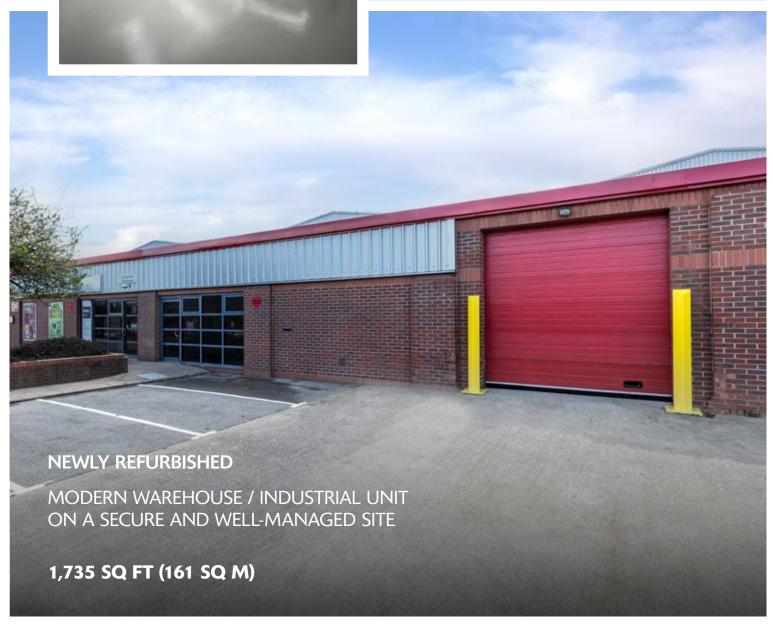

# UNIT 701C TUDOR ESTATE

PARK ROYAL NW10 7UN

- Prominent site with exceptional access to the A406, A40, the national motorway network and Central London
- Park overground and underground station (Bakerloo Line) only a short walk away
- Local occupiers include Bleep UK PLC, Warmup, Elite Moving Systems, Wurth UK, Resapol, H. G. Walter and Meira GTX
- Park Royal is a strategic business location with over 1,700 businesses and 43,100 employees

#### **ACCOMMODATION**

TOTAL 1,735 sq ft (161 sq m)

(All areas are approximate and measured on a Gross External basis)

#### **SPECIFICATION**

- Newly refurbished
- · 2.9 metres clear internal height
- Allocated parking
- 3-phase power
- WC and kitchenette
- Estate CCTV
- EPC rating available upon request
- Flexibility to combine with unit D to provide 3,464 sq ft (321 sq m)