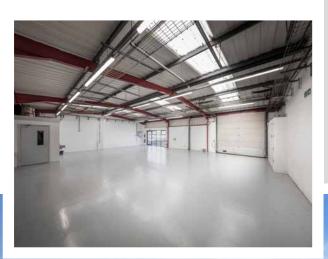

### **NEWLY REFURBISHED**

MODERN WAREHOUSE / INDUSTRIAL UNIT ON A SECURE AND WELL-MANAGED SITE

1,729 SQ FT (160 SQ M)

Prominent site with exceptional access to the A406, A40, the т national motorway network and Central London Highly accessible with Stonebridge Park overground and underground station (Bakerloo Line) only a short walk away Local occupiers include Bleep UK PLC, Warmup, Elite Moving Systems, Wurth UK, Resapol, H. G. Walter and Meira GTX Park Royal is a strategic business location with over 1.700 businesses and

#### **SPECIFICATION**

- Newly refurbished
- · 2.9 metres clear internal height
- Allocated parking
- 3-phase power
- WC and kitchenette
- Estate CCTV
- EPC rating available upon request
- · Flexibility to combine with unit C to provide 3,464 sq ft (321 sq m)