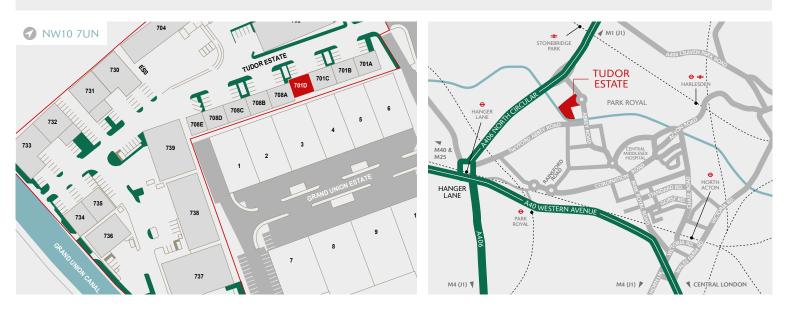

# UNIT 701D TUDOR ESTATE

PARK ROYAL NW10 7UN

#### DISTANCES

| STONEBRIDGE PARK STATION | 0.7 miles  |
|--------------------------|------------|
| A40 WESTERN AVENUE       | 1.2 miles  |
| HARLESDEN STATION        | 2.4 miles  |
| NORTH ACTON STATION      | 3.0 miles  |
| M1 (J1)                  | 4.0 miles  |
| M4 (J1)                  | 5.2 miles  |
| CENTRAL LONDON           | 8.6 miles  |
| M40 (J1) / M25 (J16)     | 12.0 miles |
| HEATHROW AIRPORT         | 12.6 miles |