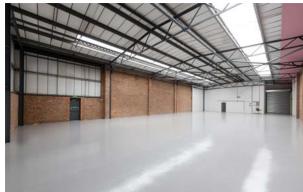

#### DESCRIPTION

Unit K2 is a mid terrace, industrial warehouse property incorporating office accommodation, toilet and kitchen facilities and an external forecourt.

#### SPECIFICATION

- 2 level access loading doors
- c.5.6m clear eaves height
- 8 car parking spaces
  3-phase power
- EPC rating: B 38