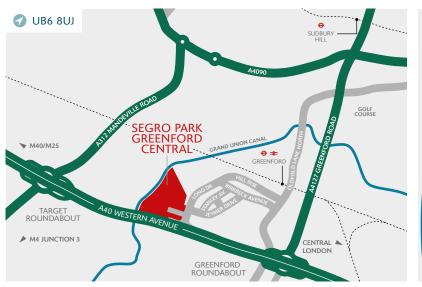

24-hour on-site security, gated access and CCTV

Direct access to the A40 (Western Avenue), providing easy access to Central London and the national motorway network

Easily accessible using Greenford Underground (Central line) and National Rail Station

#### DISTANCES

| 0.2 miles  |
|------------|
| 0.8 miles  |
| 7.1 miles  |
| 7.6 miles  |
| 8.0 miles  |
| 9.4 miles  |
| 12.3 miles |
|            |

Source: Google maps