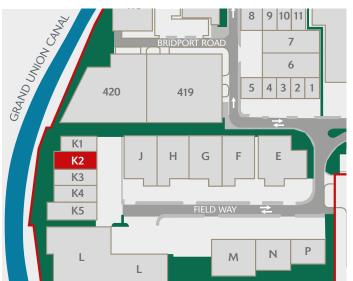

# UNIT K2 SEGRO PARK GREENFORD CENTRAL

GREENFORD UB6 8UJ

TO BE REFURBISHED (LIGHT REFURBISHMENT). WAREHOUSE / INDUSTRIAL UNIT

6,278 SQ FT (583 SQ M)

SEGRO.com/parkroyal

Firmly established and highly sought after estate

SEGRO Park Greenford Central is home to established occupiers:

Dulux