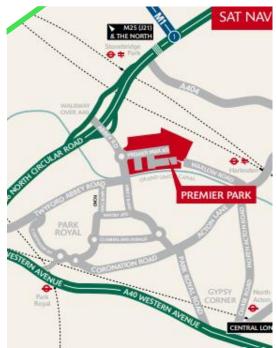

#### LOCATION

Premier Park is located to the North West of central London easily accessed from the A40 Western Avenue and A406 North Circular Road. Situated within 400 metres of the A406, the estate fronts Abbey Road, the main route through Park Royal which is London's largest industrial and commercial centre. Major motorway networks can be easily reached including the M1, M40, M4 and the M3 via the M25 London Orbital.