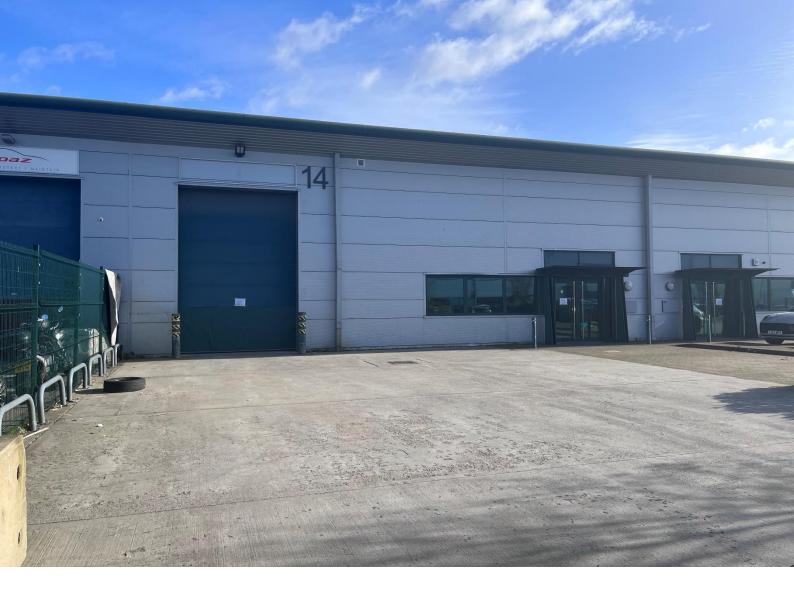

# Unit 14&15 Premier Park, Park Royal, NW10 7NZ

- Mid terrace industrial/warehouse unit with generous yard & parking
- 6 metres clear height
- Two level loading doors
- Energy efficient unit with low maintenance costs
- 24-hour on-site security and CCTV
- Excellent access to the A406 North Circular Road (only 400m), the M1 and Central London

#### ACCOMODATION (APPROX) - GEA

| UNIT    | SQ FT | SQ M   |
|---------|-------|--------|
| Unit 14 | 4,655 | 432.46 |
| Unit 15 | 4,650 | 432    |
| TOTAL   | 9,305 | 864.46 |