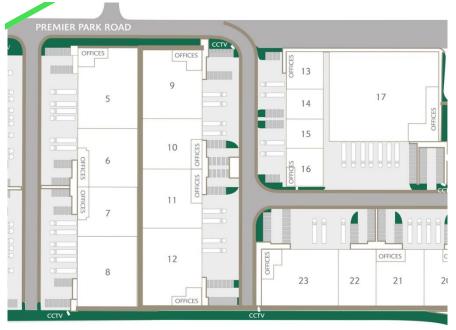

#### ACCOMODATION (APPROX) - GEA

| UNIT    | SQ FT | SQ M   |
|---------|-------|--------|
| Unit 14 | 4,655 | 432.46 |
| Unit 15 | 4,650 | 432    |
| TOTAL   | 9,305 | 864.46 |