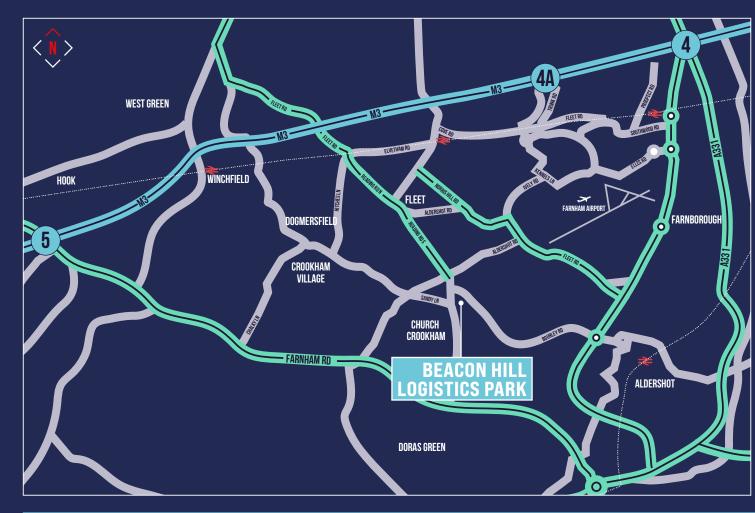

## LOCATION

The property is located just 2 miles south of Fleet town centre on Beacon Hill Road (B3013). The units are adjacent to a new retail development which includes staff amenity opportunities such as Aldi and Home Bargains.

The area is well located within the heart of the Blackwater Valley, 40 miles south west of Central London, 17 miles south of Reading and 15 miles west of Guildford. Fleet Railway Station is within 3 miles of the property and provides services to London Waterloo in a journey time of approximately 41 minutes.

## DRIVE TIMES

| M3 J4A         | 8 Minutes  | 8 Miles  |
|----------------|------------|----------|
| ALDERSHOT      | 9 Minutes  | 4 Miles  |
| M3 J5          | 12 Minutes | 7 Miles  |
| FARNBOROUGH    | 12 Minutes | 5 Miles  |
| A331           | 12 Minutes | 6 Miles  |
| GUILDFORD      | 22 Minutes | 14 Miles |
| CENTRAL LONDON | 60 Minutes | 42 Miles |