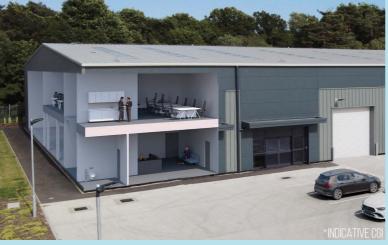

## **BEACON HILL LOGISTICS PARK**

BEACON HILL ROAD

TO LET 2 NEW INDUSTRIAL / WAREHOUSE UNITS 17,126 SQ FT & 21,689 SQ FT

Tenant Signage

UNIT<sup>3</sup>OFFER

Beacon Hill Logistics Park is a brand new development, recently completed offering 2 units of 21,689 sq ft and 17,126 sq ft.

NAISHES WOOD NATURE RESERVE

A303 & M27

New development provides 2 industrial/ warehouse units suitable for all uses within B1, B2 and B8 uses.

All units have an eaves height of 7.0m and full planning permission for fitted offices at first floor from large yards which can be made secure, plus up and over level access doors, and dedicated car parking.