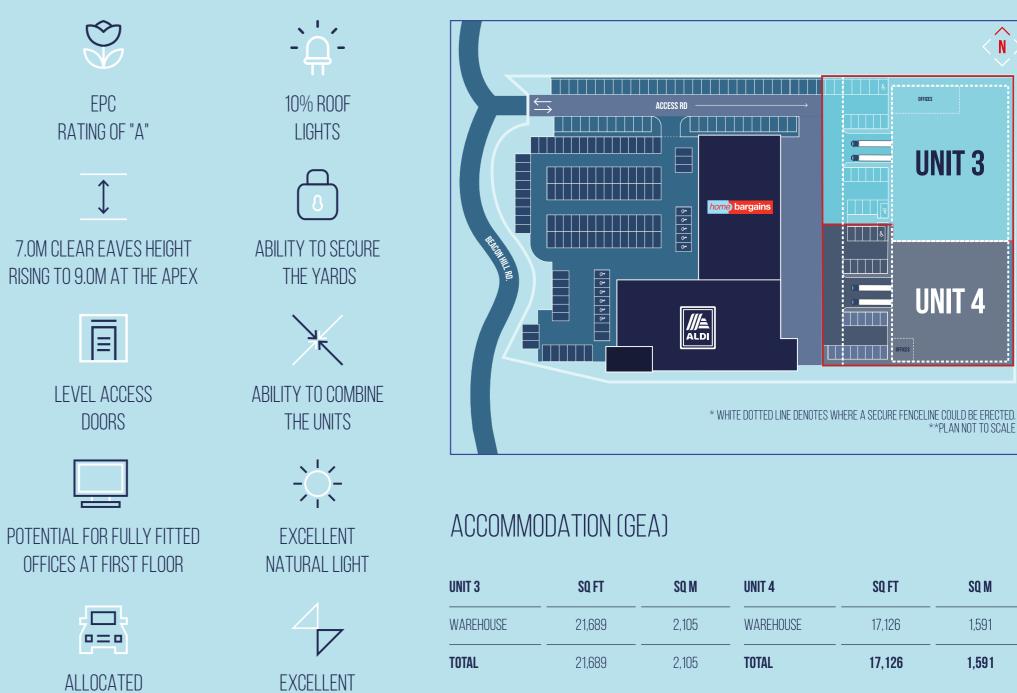

## **BEACON HILL LOGISTICS PARK**

BEACON HILL ROAD

TO LET 2 NEW INDUSTRIAL / WAREHOUSE UNITS 17,126 SQ FT & 21,689 SQ FT

Tenant Signage

UNIT<sup>3</sup>OFFER

Beacon Hill Logistics Park is a brand new development, recently completed offering 2 units of 21,689 sq ft and 17,126 sq ft.

NAISHES WOOD NATURE RESERVE

A303 & M27

New development provides 2 industrial/ warehouse units suitable for all uses within B1, B2 and B8 uses.

All units have an eaves height of 7.0m and full planning permission for fitted offices at first floor from large yards which can be made secure, plus up and over level access doors, and dedicated car parking.

## LOCATION

The property is located just 2 miles south of Fleet town centre on Beacon Hill Road (B3013). The units are adjacent to a new retail development which includes staff amenity opportunities such as Aldi and Home Bargains.