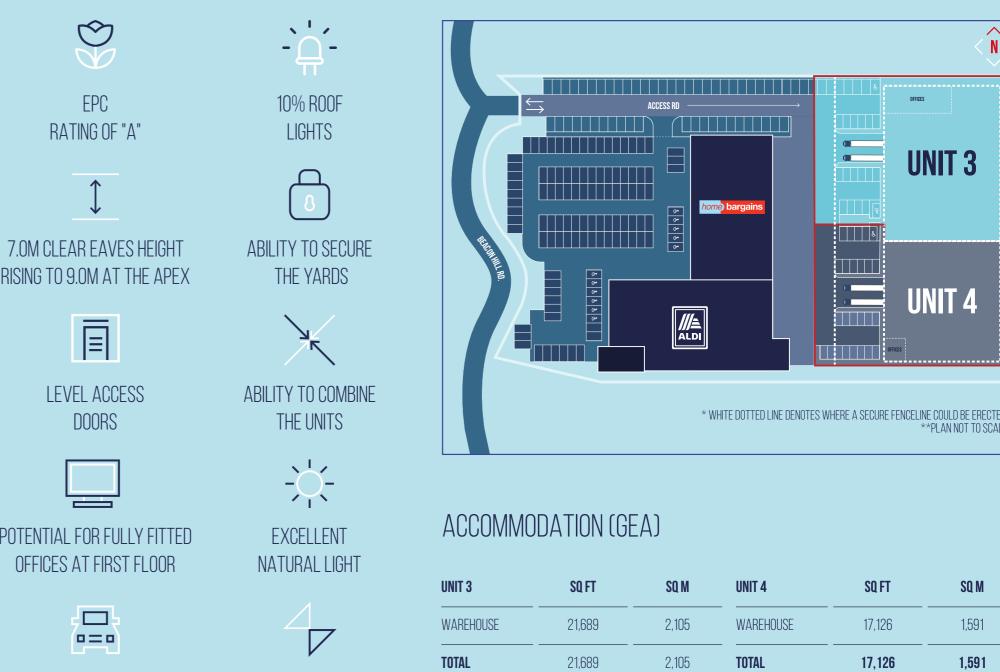

## **BEACON HILL LOGISTICS PARK**

BEACON HILL ROAD

TO LET 2 NEW INDUSTRIAL / WAREHOUSE UNITS 17,126 SQ FT & 21,689 SQ FT

Tenant Signage

UNIT<sup>3</sup>OFFER

Beacon Hill Logistics Park is a brand new development, recently completed offering 2 units of 21,689 sq ft and 17,126 sq ft.

NAISHES WOOD NATURE RESERVE

A303 & M27

New development provides 2 industrial/ warehouse units suitable for all uses within B1, B2 and B8 uses.

All units have an eaves height of 7.0m and full planning permission for fitted offices at first floor from large yards which can be made secure, plus up and over level access doors, and dedicated car parking.

## LOCATION

The property is located just 2 miles south of Fleet town centre on Beacon Hill Road (B3013). The units are adjacent to a new retail development which includes staff amenity opportunities such as Aldi and Home Bargains.