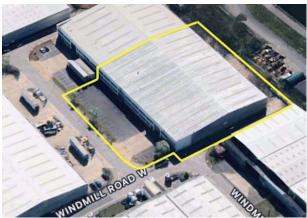

## Description

C2 is situated on an established and well maintained estate. A semi-detached unit comprising a clear span warehouse of steel portal frame construction with ground and first floor offices, 4 level access loading doors, front and rear loading and 41 car parking spaces.

#### Accommodation

The accommodation comprises the following approximate Gross External Areas (GEA):

| Name                           | sq ft  | sq m     |
|--------------------------------|--------|----------|
| Ground - Warehouse & ancillary | 40,268 | 3,741.02 |
| 1st - Offices                  | 7,535  | 700.02   |
| Total                          | 47,803 | 4,441.04 |