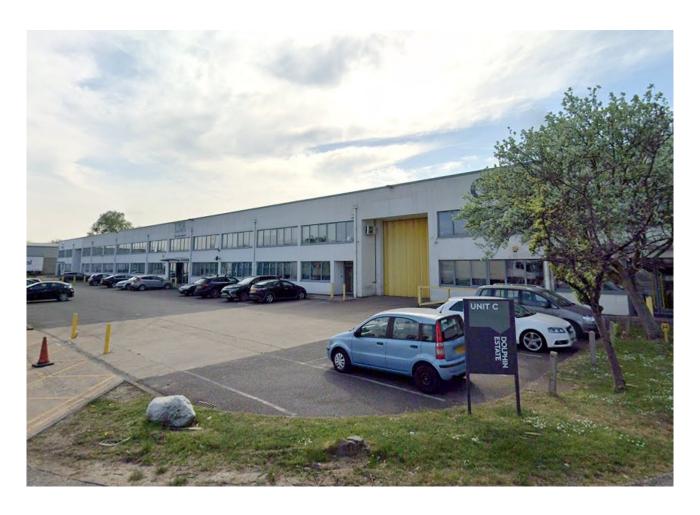

# Unit C2, Dolphin Estate

Windmill Road West, Sunbury-On-Thames, TW16 7HE

## Description

C2 is situated on an established and well maintained estate. A semi-detached unit comprising a clear span warehouse of steel portal frame construction with ground and first floor offices, 4 level access loading doors, front and rear loading and 41 car parking spaces.