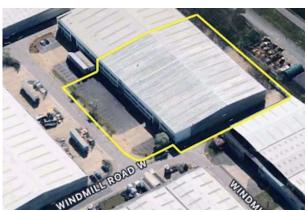

# Unit C2, Dolphin Estate

Windmill Road West, Sunbury-On-Thames, TW16 7HE

## Description

C2 is situated on an established and well maintained estate. A semi-detached unit comprising a clear span warehouse of steel portal frame construction with ground and first floor offices, 4 level access loading doors, front and rear loading and 41 car parking spaces.