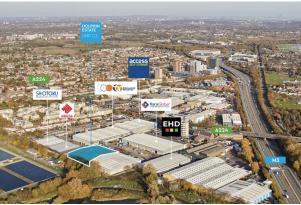

#### Location

The Dolphin Industrial Estate is located off Windmill Road, Sunbury and is approximately 1.2 miles from junction 1 of the M3. Junction 12 of the M25 is just 6.5 miles away and the estate is within walking distance from Upper Halliford and Sunbury railway stations.