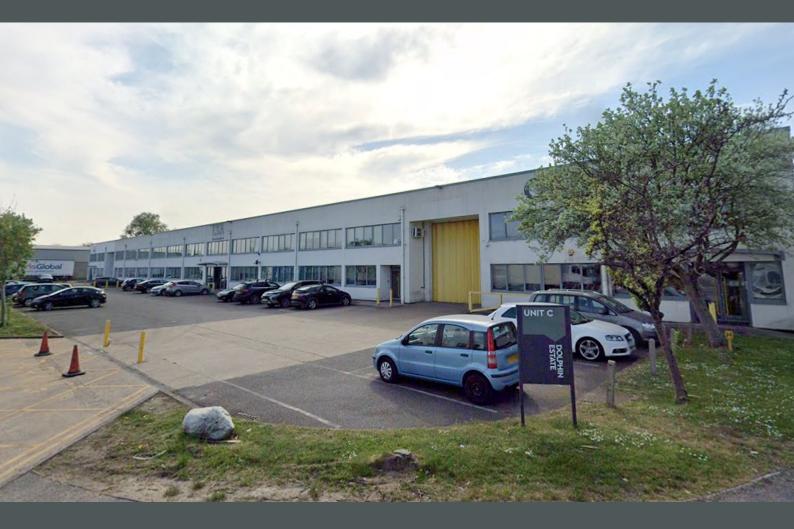

# Unit C2, Dolphin Estate

Windmill Road West, Sunbury-On-Thames, TW16 7HE

## Description

C2 is situated on an established and well maintained estate. A semi-detached unit comprising a clear span warehouse of steel portal frame construction with ground and first floor offices, 4 level access loading doors, front and rear loading and 41 car parking spaces.