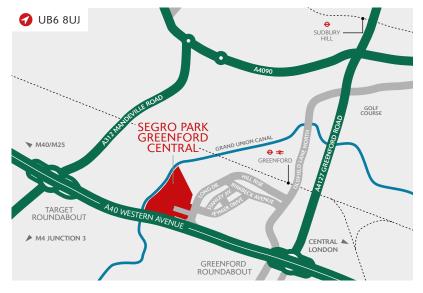

### **DISTANCES**

| A40                  | 0.2 miles  |
|----------------------|------------|
| GREENFORD ⊕ <b>⇒</b> | 0.8 miles  |
| M4 (J3)              | 7.1 miles  |
| M1 (J1)              | 7.6 miles  |
| M40 (J1)             | 8.0 miles  |
| HEATHROW             | 9.4 miles  |
| CENTRAL LONDON       | 12.3 miles |
|                      |            |

Source: Google maps