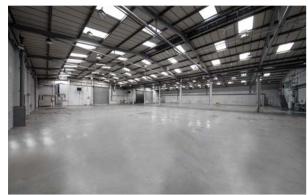

### **SPECIFICATION**

- To be refurbished
- · c.6.2m eaves height
- 4 level access loading doors
- 2.4m palisade fencing
- 25 car parking spaces
- · 3-phase power
- Unit 49, EPC C 65
- Unit 50, EPC C 69