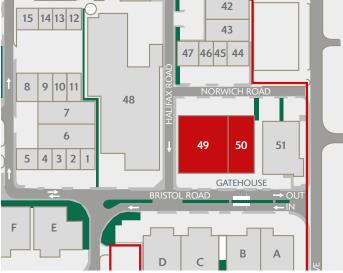

# **UNITS** 49-50

# SEGRO PARK GREENFORD CENTRAL

GREENFORD UB6 8UJ

- Firmly established and highly sought after estate
- 24-hour on-site security, gated access and CCTV
- Oirect access to the A40 (Western Avenue), providing easy access to Central London and the national motorway network
- Pasily accessible using Greenford Underground (Central line) and National Rail Station
- SEGRO Park Greenford Central is home to established occupiers:

### **DISTANCES**

| A40                  | 0.2 miles  |
|----------------------|------------|
| GREENFORD ⊕ <b>⇒</b> | 0.8 miles  |
| M4 (J3)              | 7.1 miles  |
| M1 (J1)              | 7.6 miles  |
| M40 (J1)             | 8.0 miles  |
| HEATHROW             | 9.4 miles  |
| CENTRAL LONDON       | 12.3 miles |
|                      |            |

Source: Google maps