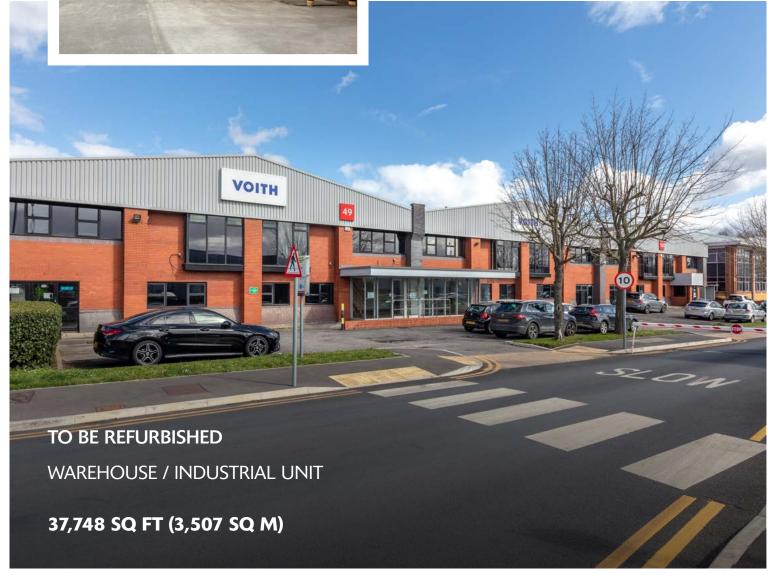

### **ACCOMMODATION**

| UNIT 49        | sq ft  | sq m  |
|----------------|--------|-------|
| GROUND FLOOR   | 22,206 | 2,063 |
| FIRST FLOOR    | 2,908  | 270   |
| TOTAL          | 25,115 | 2,333 |
| UNIT 50        | sq ft  | sq m  |
| GROUND FLOOR   | 11,163 | 1,037 |
| FIRST FLOOR    | 1,470  | 137   |
| TOTAL          | 12,633 | 1,173 |
| COMBINED TOTAL | 37,748 | 3,507 |

### **SPECIFICATION**

- To be refurbished
- · c.6.2m eaves height
- 4 level access loading doors
- 2.4m palisade fencing
- 25 car parking spaces
- · 3-phase power
- Unit 49, EPC C 65
- Unit 50, EPC C 69