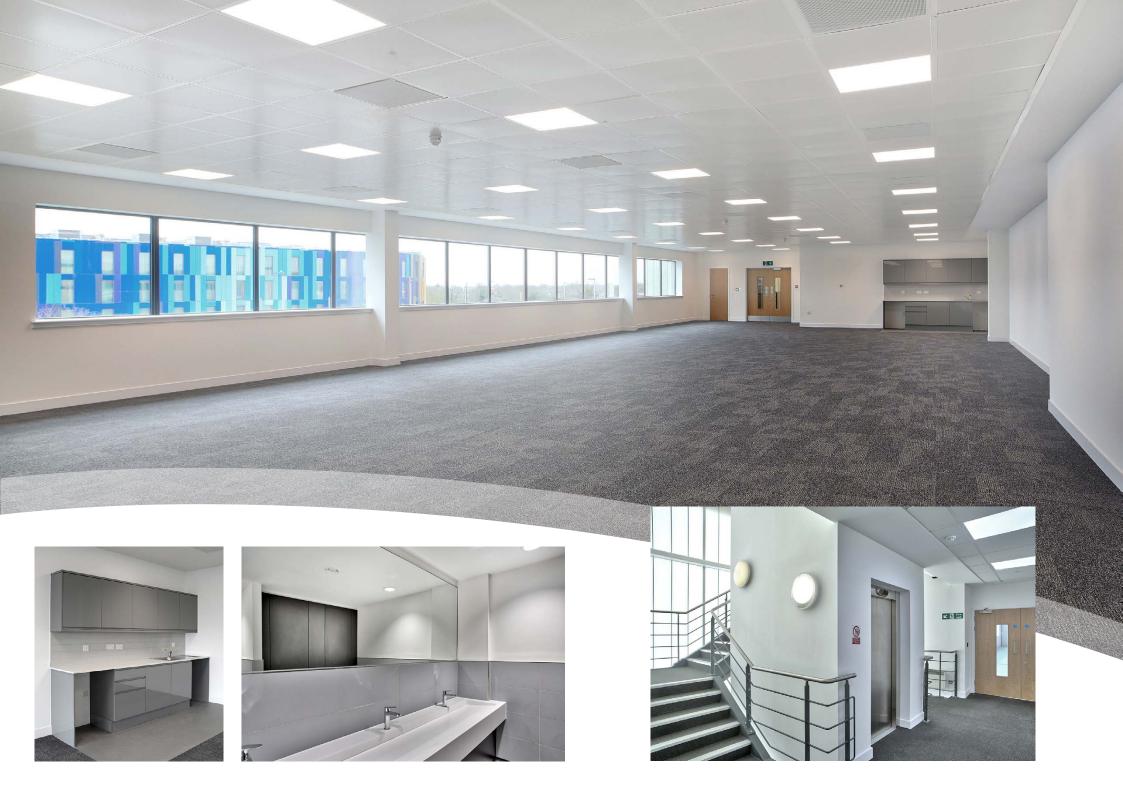

## **SPECIFICATION**

FULL LORRY ACCESS VIA TWO ONE-WAY RAMPS

YARD DEPTH OF UP TO 22.65M

WAREHOUSE WC AND SHOWER

6M CLEAR HEIGHT

2 ROLLER SHUTTER LOADING DOORS PER UNIT

FIRST FLOOR OFFICES

SOLAR PANELS ON ROOF

LED LIGHTING

COMFORT COOLING VIA GROUND HEAT PUMPS

EPC RATING AVAILABLE UPON REQUEST