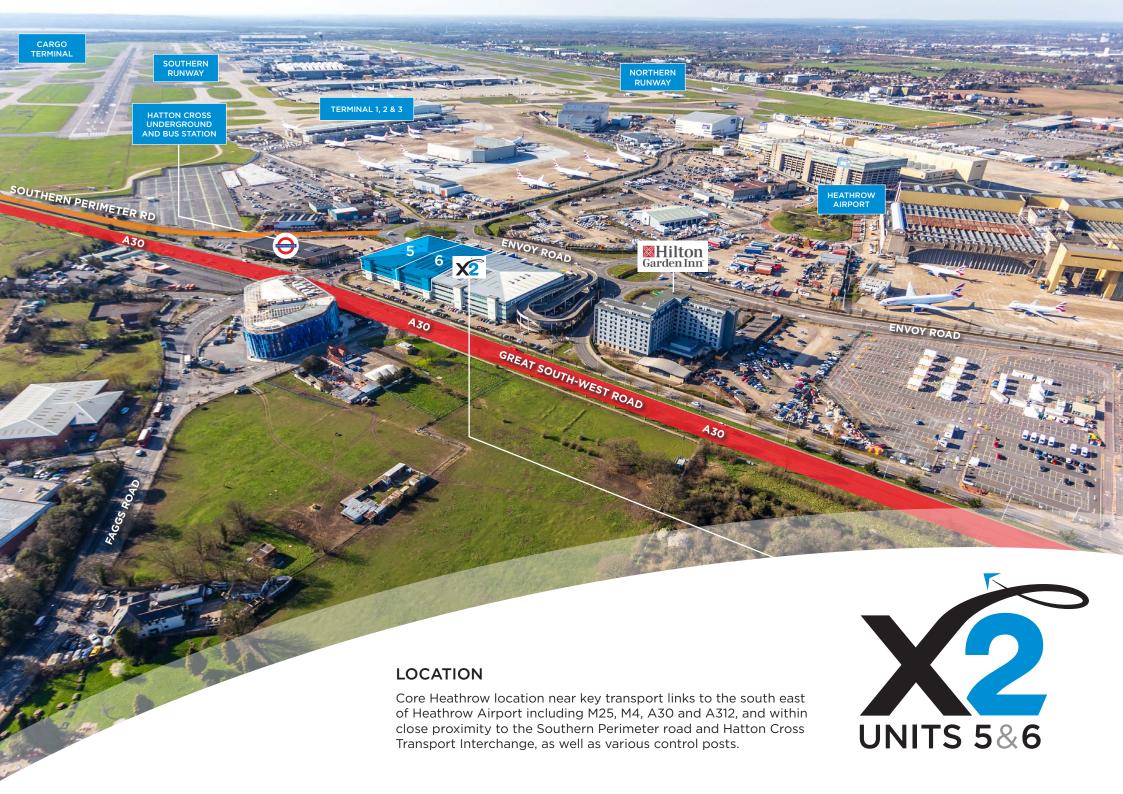

**CLOSE PROXIMITY** TO THE M4 (JCT 4) AND THE M25 (JCT'S 13 & 14) PROVIDING EASY ACCESS TO CENTRAL LONDON AND THE NATIONAL MOTORWAY NETWORK

JUST 2.9 MILES FROM HEATHROW CARGO CENTRE VIA THE SOUTHERN PERMIETER ROAD

OPPOSITE HATTON CROSS UNDERGROUND STATION (PICCADILLY LINE TO CENTRAL LONDON 45 MINUTES) AND HATTON CROSS **BUS STATION** 

**ESTABLISHED ESTATE** WITH WELL-KNOWN **OCCUPIERS INCLUDING** AIRWORLD HANDLING, CRANE WORLDWIDE, **FREIGHTMINDS** AND UNILODE

## **DISTANCES**

| Hatton Cross Station        | 200 yards  |
|-----------------------------|------------|
| Heathrow Terminal 4         | 1.6 miles  |
| Heathrow Cargo Centre       | 2.9 miles  |
| M4 (Junction 3)             | 3 miles    |
| Heathrow Terminals 1, 2 & 3 | 3.1 miles  |
| M25 (Junction 15)           | 6.1 miles  |
| M1 (Junction 1)             | 15 miles   |
| Central London              | 15.7 miles |