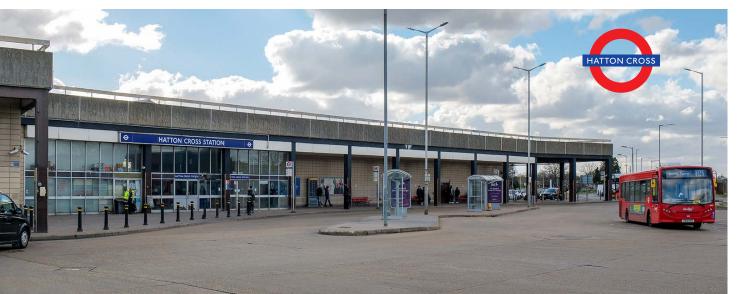

OPPOSITE HATTON CROSS UNDERGROUND STATION (PICCADILLY LINE TO CENTRAL LONDON 45 MINUTES) AND HATTON CROSS **BUS STATION** 

**ESTABLISHED ESTATE** WITH WELL-KNOWN **OCCUPIERS INCLUDING** AIRWORLD HANDLING, CRANE WORLDWIDE, **FREIGHTMINDS** AND UNILODE

## **DISTANCES**

| Hatton Cross Station        | 200 yards  |
|-----------------------------|------------|
| Heathrow Terminal 4         | 1.6 miles  |
| Heathrow Cargo Centre       | 2.9 miles  |
| M4 (Junction 3)             | 3 miles    |
| Heathrow Terminals 1, 2 & 3 | 3.1 miles  |
| M25 (Junction 15)           | 6.1 miles  |
| M1 (Junction 1)             | 15 miles   |
| Central London              | 15.7 miles |