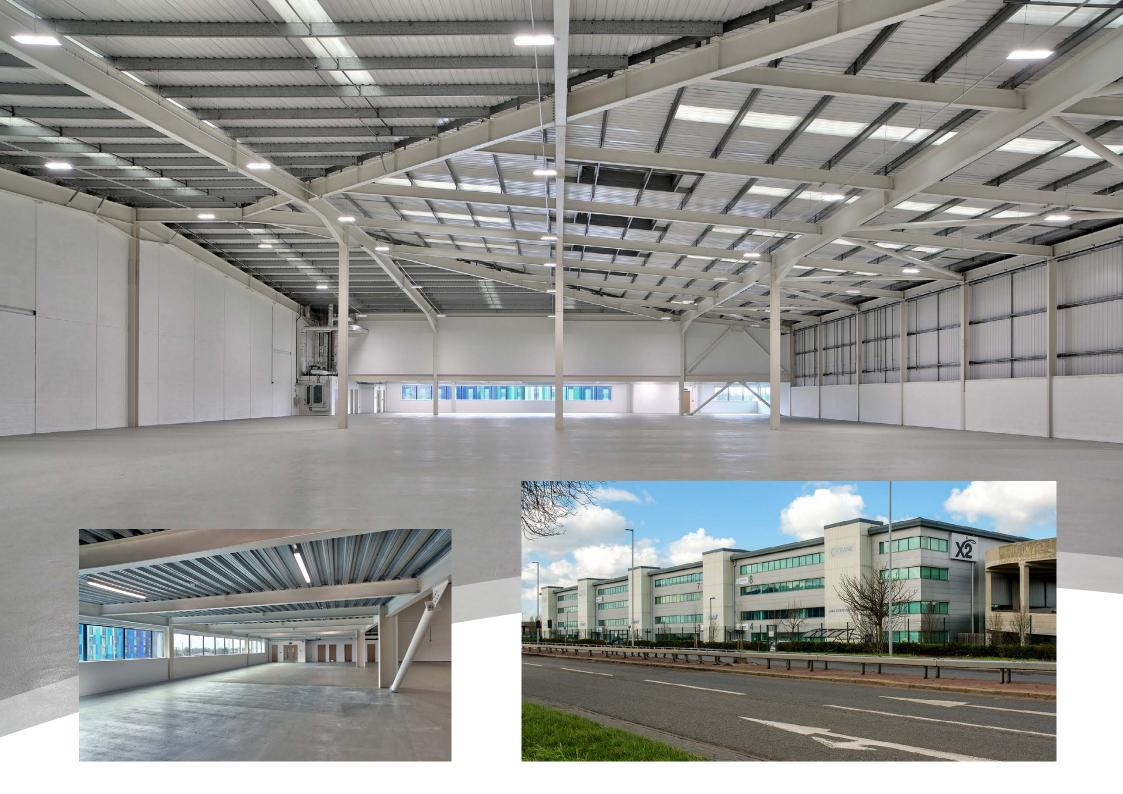

## **SPECIFICATION**

FULL LORRY ACCESS VIA TWO ONE-WAY RAMPS

YARD DEPTH OF UP TO 22.65M

WAREHOUSE WC AND SHOWER

6M CLEAR HEIGHT

2 ROLLER SHUTTER LOADING DOORS PER UNIT

FIRST FLOOR OFFICES

SOLAR PANELS ON ROOF

LED LIGHTING

COMFORT COOLING VIA GROUND HEAT PUMPS

EPC RATING AVAILABLE UPON REQUEST