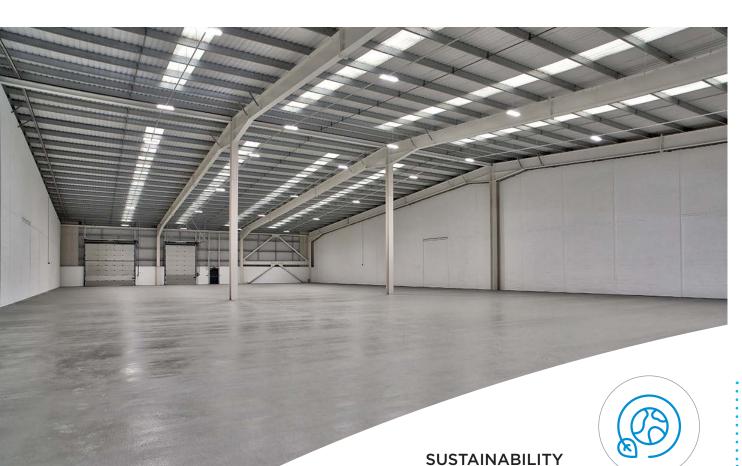

## **SPECIFICATION**

FULL LORRY ACCESS VIA TWO ONE-WAY RAMPS

YARD DEPTH OF UP TO 22.65M

WAREHOUSE WC AND SHOWER

6M CLEAR HEIGHT

2 ROLLER SHUTTER LOADING DOORS PER UNIT

FIRST FLOOR OFFICES

SOLAR PANELS ON ROOF

LED LIGHTING

COMFORT COOLING VIA GROUND HEAT PUMPS

EPC RATING AVAILABLE UPON REQUEST