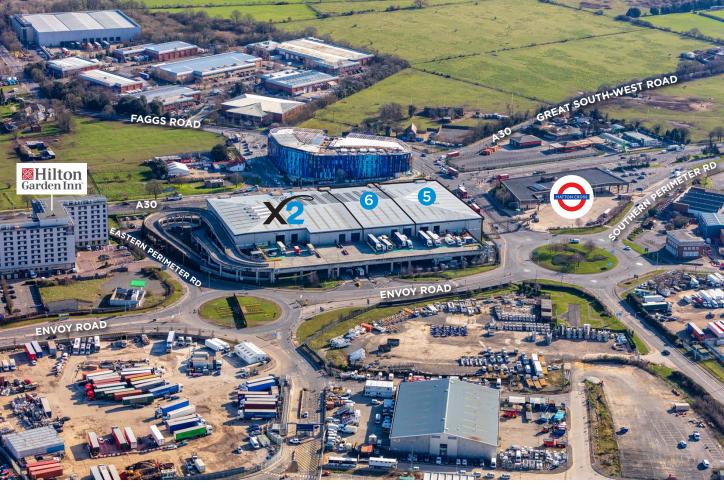

**CLOSE PROXIMITY** TO THE M4 (JCT 4) AND THE M25 (JCT'S 13 & 14) PROVIDING EASY ACCESS TO CENTRAL LONDON AND THE NATIONAL MOTORWAY NETWORK

JUST 2.9 MILES FROM HEATHROW CARGO CENTRE VIA THE SOUTHERN PERMIETER ROAD

OPPOSITE HATTON CROSS UNDERGROUND STATION (PICCADILLY LINE TO CENTRAL LONDON 45 MINUTES) AND HATTON CROSS **BUS STATION** 

**ESTABLISHED ESTATE** WITH WELL-KNOWN **OCCUPIERS INCLUDING** AIRWORLD HANDLING, CRANE WORLDWIDE, **FREIGHTMINDS** AND UNILODE

## **DISTANCES**

| Hatton Cross Station        | 200 yards  |
|-----------------------------|------------|
| Heathrow Terminal 4         | 1.6 miles  |
| Heathrow Cargo Centre       | 2.9 miles  |
| M4 (Junction 3)             | 3 miles    |
| Heathrow Terminals 1, 2 & 3 | 3.1 miles  |
| M25 (Junction 15)           | 6.1 miles  |
| M1 (Junction 1)             | 15 miles   |
| Central London              | 15.7 miles |