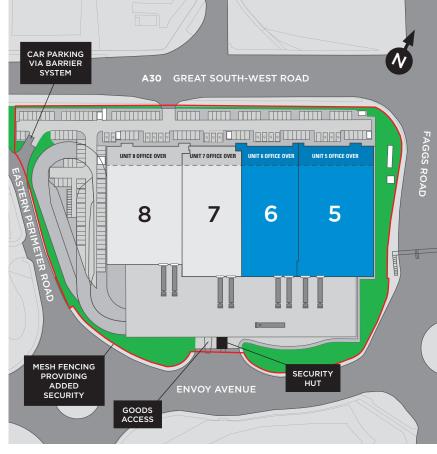

BARRIER ENTRY FOR **GOODS LOADING AND** 

24-HOUR ON-SITE SECURITY, **ESTATE CCTV AND SEPARATE** CAR PARKING (ANPR)

## **ACCOMMODATION**

| UNIT 5               | sq ft  | sq m     |
|----------------------|--------|----------|
| WAREHOUSE            | 32,146 | 2,986.43 |
| FIRST FLOOR OFFICES  | 4,485  | 416.66   |
| TOTAL                | 36,631 | 3,403.09 |
| CAR PARKING          | 2      | 27       |
| UNIT 6               | sq ft  | sq m     |
| WAREHOUSE            | 24,387 | 2,265.64 |
| FIRST FLOOR OFFICES  | 3,340  | 310.25   |
| TOTAL                | 27,727 | 2,575.89 |
| CAR PARKING          | 2      | 20       |
| UNITS 5 & 6 COMBINED | 64.358 | 5.978.98 |