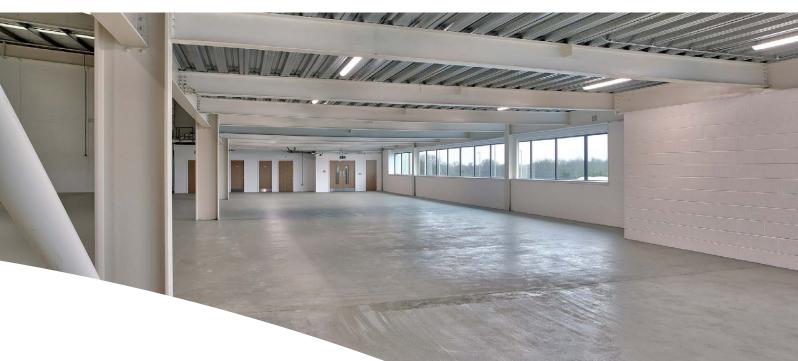

## **SPECIFICATION**

FULL LORRY ACCESS VIA TWO ONE-WAY RAMPS

YARD DEPTH OF UP TO 22.65M

WAREHOUSE WC AND SHOWER

6M CLEAR HEIGHT

2 ROLLER SHUTTER LOADING DOORS PER UNIT

FIRST FLOOR OFFICES

SOLAR PANELS ON ROOF

## **ACCOMMODATION**

| UNIT 5               | sq ft  | sq m     |
|----------------------|--------|----------|
| WAREHOUSE            | 32,146 | 2,986.43 |
| FIRST FLOOR OFFICES  | 4,485  | 416.66   |
| TOTAL                | 36,631 | 3,403.09 |
| CAR PARKING          | 2      | 27       |
| UNIT 6               | sq ft  | sq m     |
| WAREHOUSE            | 24,387 | 2,265.64 |
| FIRST FLOOR OFFICES  | 3,340  | 310.25   |
| TOTAL                | 27,727 | 2,575.89 |
| CAR PARKING          | 2      | 20       |
| UNITS 5 & 6 COMBINED | 64.358 | 5.978.98 |