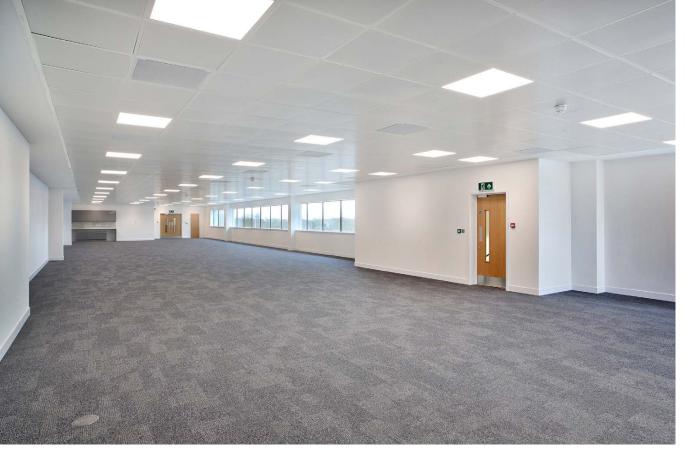

## **SPECIFICATION**

FULL LORRY ACCESS VIA TWO ONE-WAY RAMPS

YARD DEPTH OF UP TO 22.65M

WAREHOUSE WC AND SHOWER

6M CLEAR HEIGHT

2 ROLLER SHUTTER LOADING DOORS PER UNIT

FIRST FLOOR OFFICES

SOLAR PANELS ON ROOF

LED LIGHTING

COMFORT COOLING VIA GROUND HEAT PUMPS

EPC RATING AVAILABLE UPON REQUEST