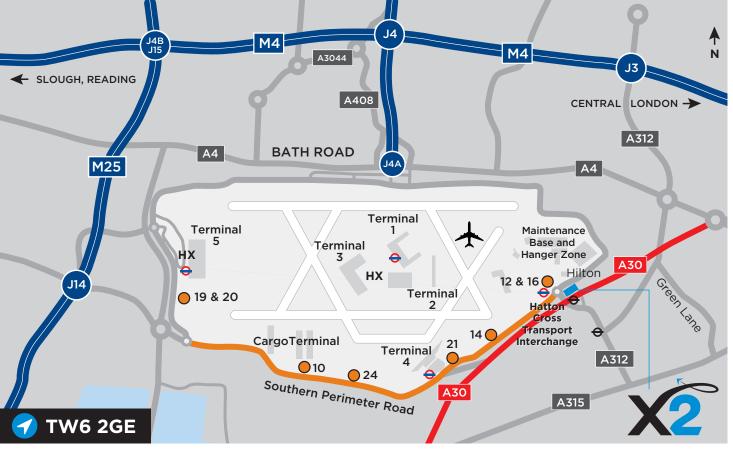

**CLOSE PROXIMITY** TO THE M4 (JCT 4) AND THE M25 (JCT'S 13 & 14) PROVIDING EASY ACCESS TO CENTRAL LONDON AND THE NATIONAL MOTORWAY NETWORK

JUST 2.9 MILES FROM HEATHROW CARGO CENTRE VIA THE SOUTHERN PERMIETER ROAD

OPPOSITE HATTON CROSS UNDERGROUND STATION (PICCADILLY LINE TO CENTRAL LONDON 45 MINUTES) AND HATTON CROSS **BUS STATION** 

**ESTABLISHED ESTATE** WITH WELL-KNOWN **OCCUPIERS INCLUDING** AIRWORLD HANDLING, CRANE WORLDWIDE, **FREIGHTMINDS** AND UNILODE

## **DISTANCES**

| Hatton Cross Station        | 200 yards  |
|-----------------------------|------------|
| Heathrow Terminal 4         | 1.6 miles  |
| Heathrow Cargo Centre       | 2.9 miles  |
| M4 (Junction 3)             | 3 miles    |
| Heathrow Terminals 1, 2 & 3 | 3.1 miles  |
| M25 (Junction 15)           | 6.1 miles  |
| M1 (Junction 1)             | 15 miles   |
| Central London              | 15.7 miles |