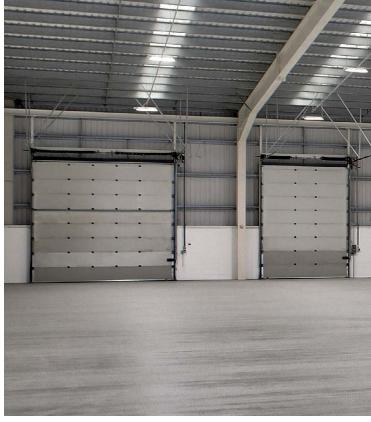

## **SPECIFICATION**

FULL LORRY ACCESS VIA TWO ONE-WAY RAMPS

YARD DEPTH OF UP TO 22.65M

WAREHOUSE WC AND SHOWER

6M CLEAR HEIGHT

2 ROLLER SHUTTER LOADING DOORS PER UNIT

FIRST FLOOR OFFICES

SOLAR PANELS ON ROOF