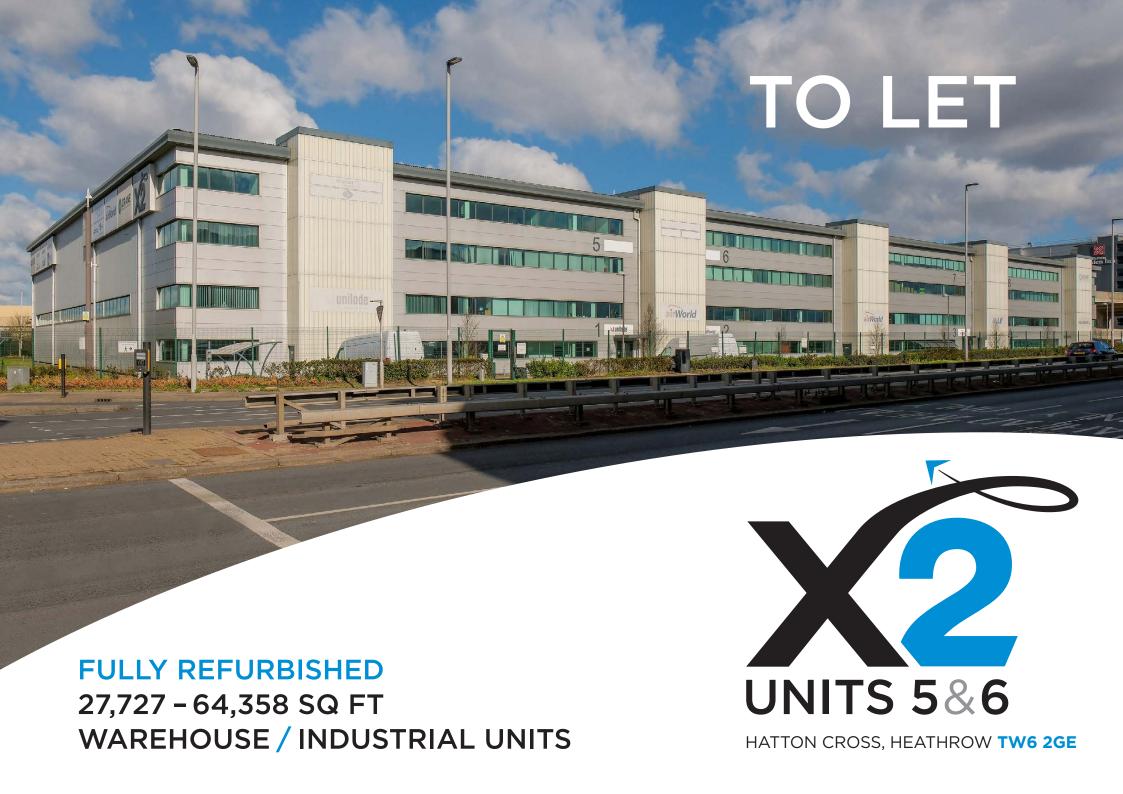

## **ACCOMMODATION**

| UNIT 5               | sq ft  | sq m     |
|----------------------|--------|----------|
| WAREHOUSE            | 32,146 | 2,986.43 |
| FIRST FLOOR OFFICES  | 4,485  | 416.66   |
| TOTAL                | 36,631 | 3,403.09 |
| CAR PARKING          | 2      | 27       |
| UNIT 6               | sq ft  | sq m     |
| WAREHOUSE            | 24,387 | 2,265.64 |
| FIRST FLOOR OFFICES  | 3,340  | 310.25   |
| TOTAL                | 27,727 | 2,575.89 |
| CAR PARKING          | 2      | 20       |
| UNITS 5 & 6 COMBINED | 64.358 | 5.978.98 |