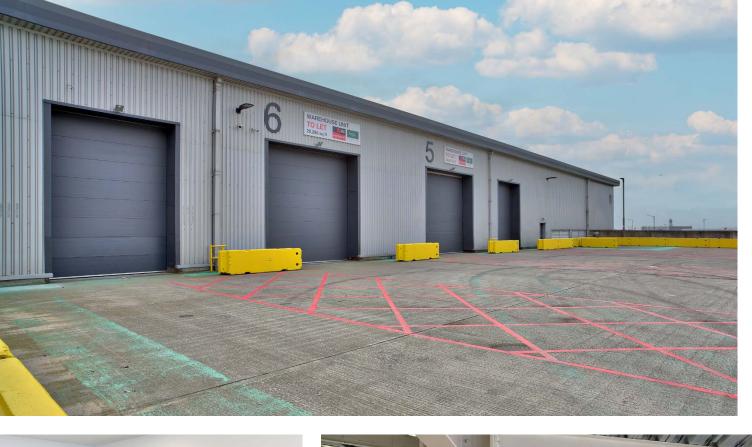

## **SPECIFICATION**

FULL LORRY ACCESS VIA TWO ONE-WAY RAMPS

YARD DEPTH OF UP TO 22.65M

WAREHOUSE WC AND SHOWER

6M CLEAR HEIGHT

2 ROLLER SHUTTER LOADING DOORS PER UNIT

FIRST FLOOR OFFICES

SOLAR PANELS ON ROOF

## **ACCOMMODATION**

| UNIT 5               | sq ft  | sq m     |
|----------------------|--------|----------|
| WAREHOUSE            | 32,146 | 2,986.43 |
| FIRST FLOOR OFFICES  | 4,485  | 416.66   |
| TOTAL                | 36,631 | 3,403.09 |
| CAR PARKING          | 2      | 27       |
| UNIT 6               | sq ft  | sq m     |
| WAREHOUSE            | 24,387 | 2,265.64 |
| FIRST FLOOR OFFICES  | 3,340  | 310.25   |
| TOTAL                | 27,727 | 2,575.89 |
| CAR PARKING          | 2      | 20       |
| UNITS 5 & 6 COMBINED | 64.358 | 5.978.98 |