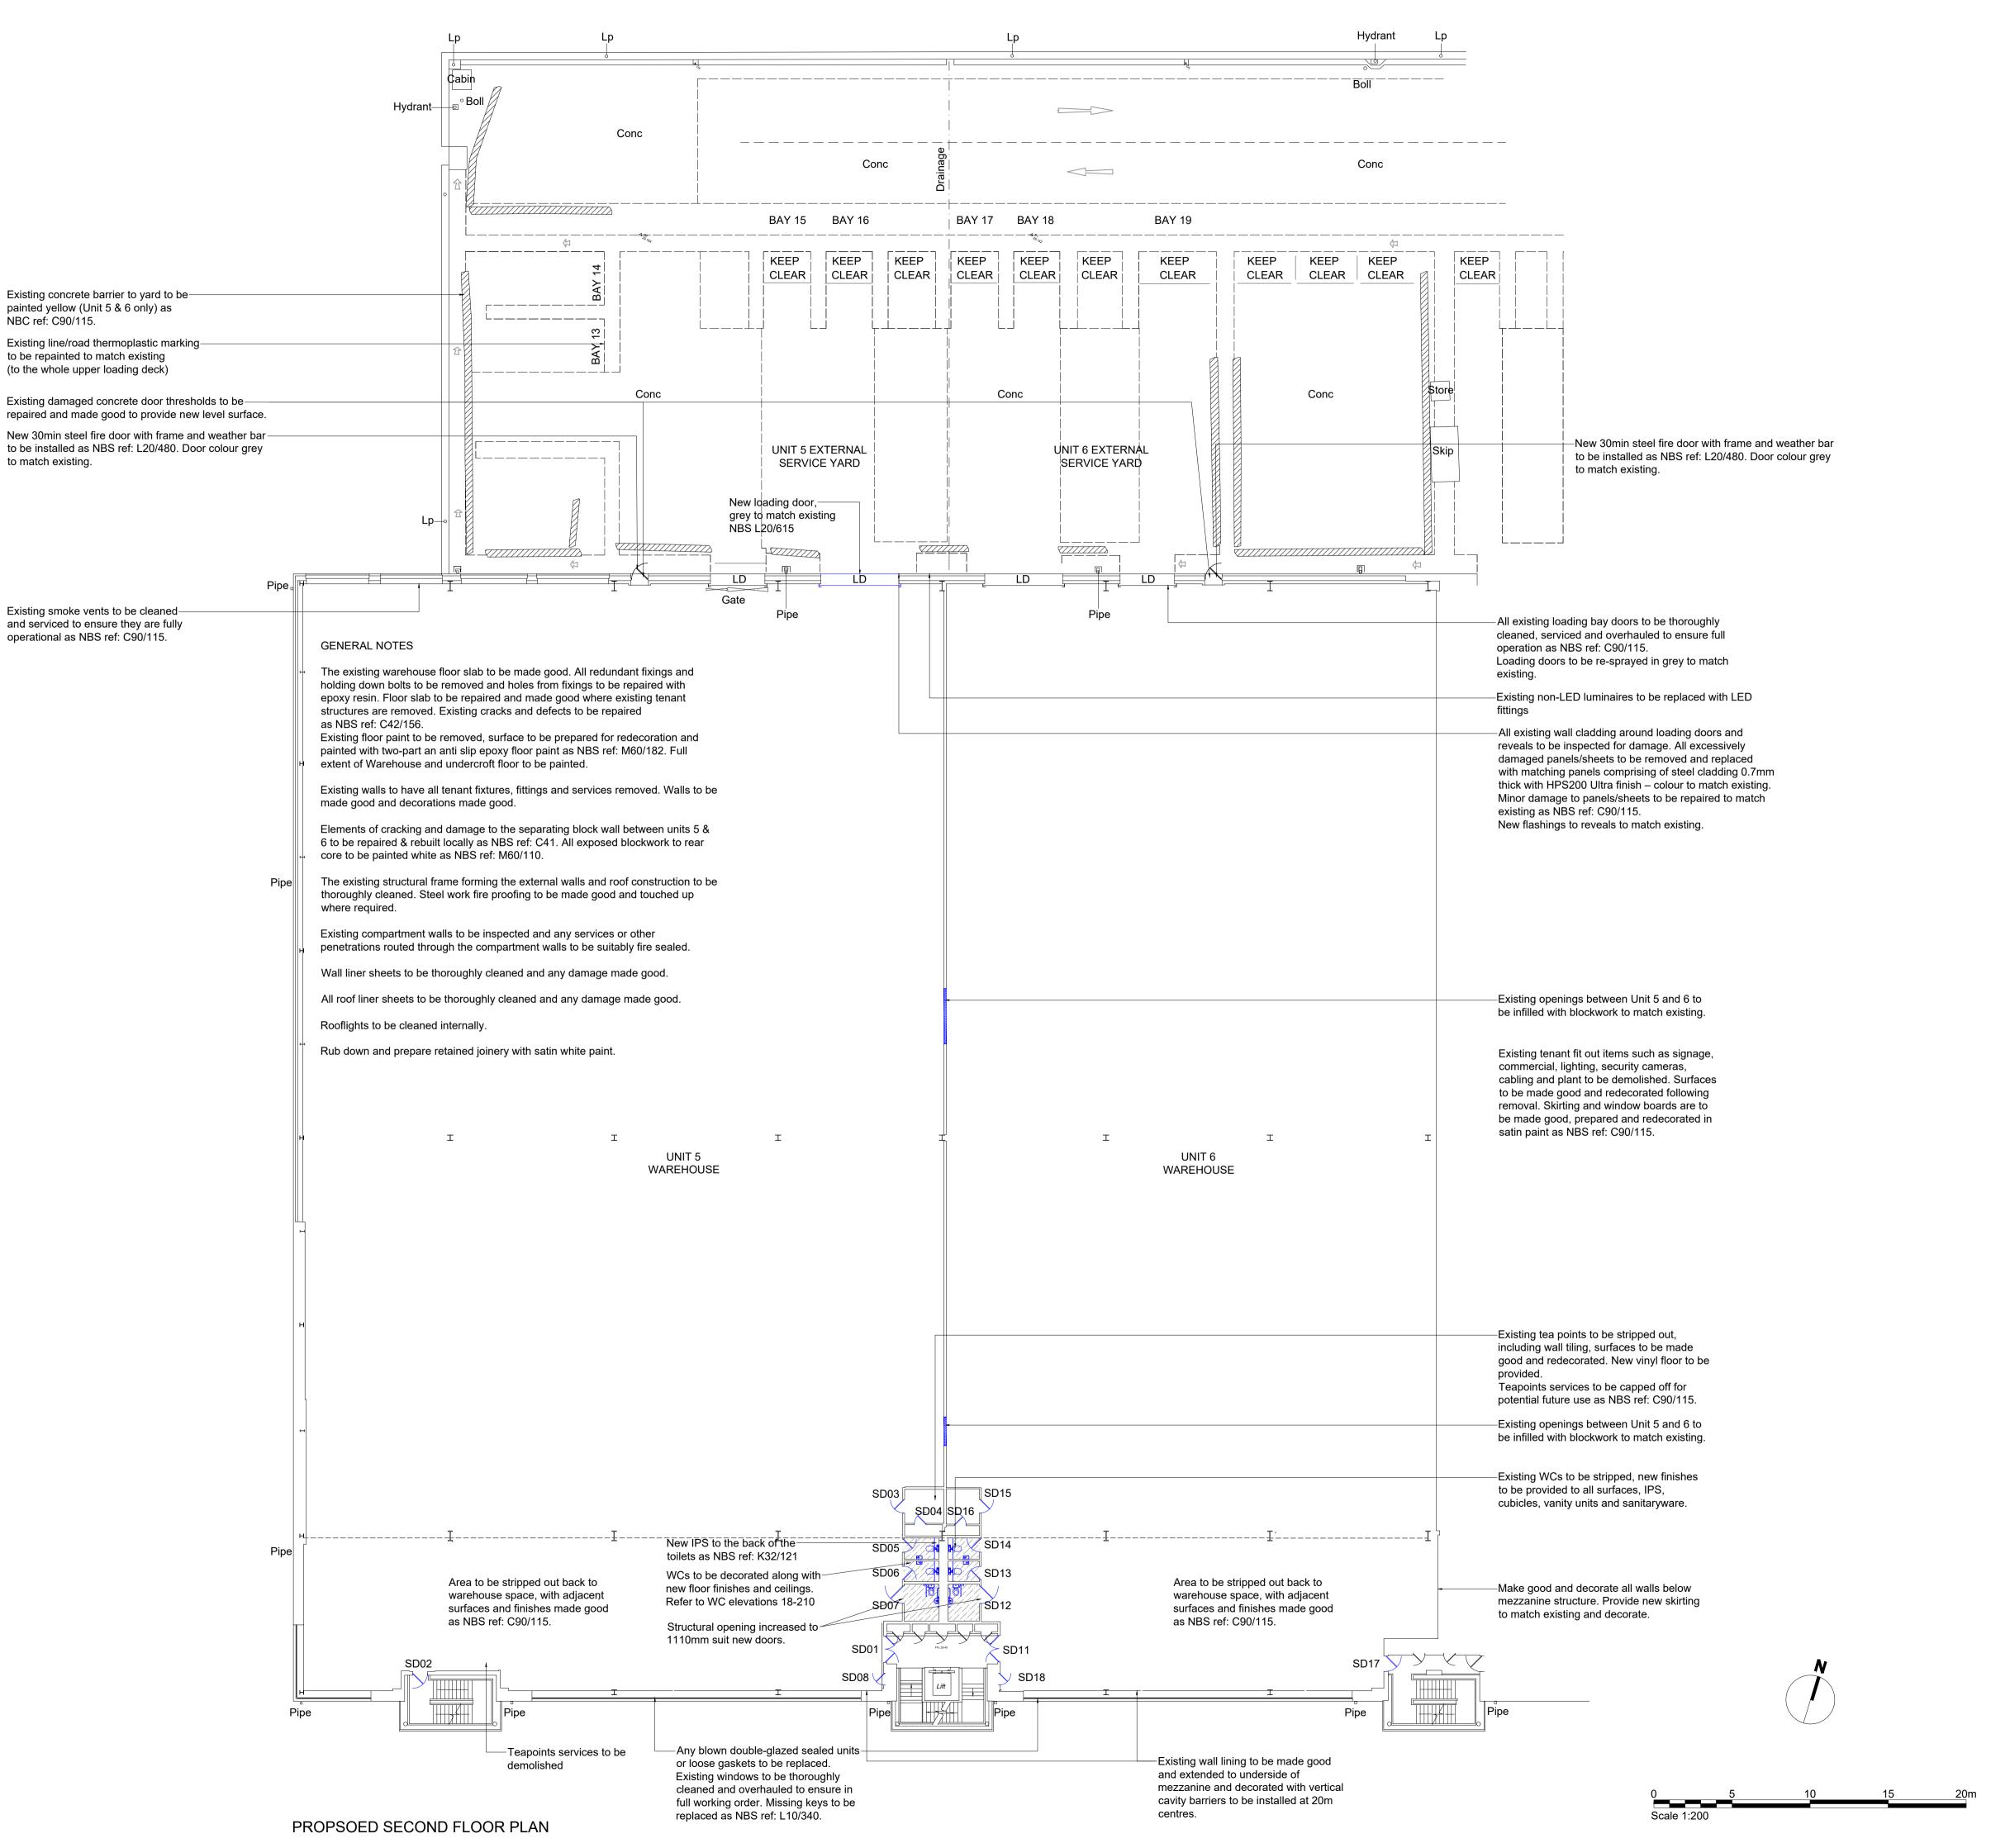

Figured dimensions only are to be used. All dimensions to be checked onsite. Differences between drawings and between drawings and specification or bills of quantites to be reported to the PRC Group.

The copyright of the drawings and designs contained therein remains vested in the PRC Group

Revisions: Drawn/Chkd: Date:

PLEASE NOTE:

All setting out taken from structure to structure. Plans as per survey information. All sizes to be checked on site prior to manufacture.

LEGEND

Extent of proposed new construction works

Wall infill

Non-slip vinyl sheet: as NBS Ref: M50/156

Project:

X2 HOUNSLOW

12 Warren Yard,
Warren Park,
Milton Keynes,
MK12 5NW
01908 305 246

info@prc-group.com
www.prc-group.com

Architecture

Drawing Title: SECOND FLOOR PROPOSED PLAN

Client:

Scale @ A1: Checked by : Date : Master Planning

1:200 ME MAY 23 Urban Design Interiors
Interiors
Landscape

11602 TE 13-200

Offices

Issue Status:

Issue Status:

Construction Preliminary London
Information Approval Milton Keynes
Tender Warsaw