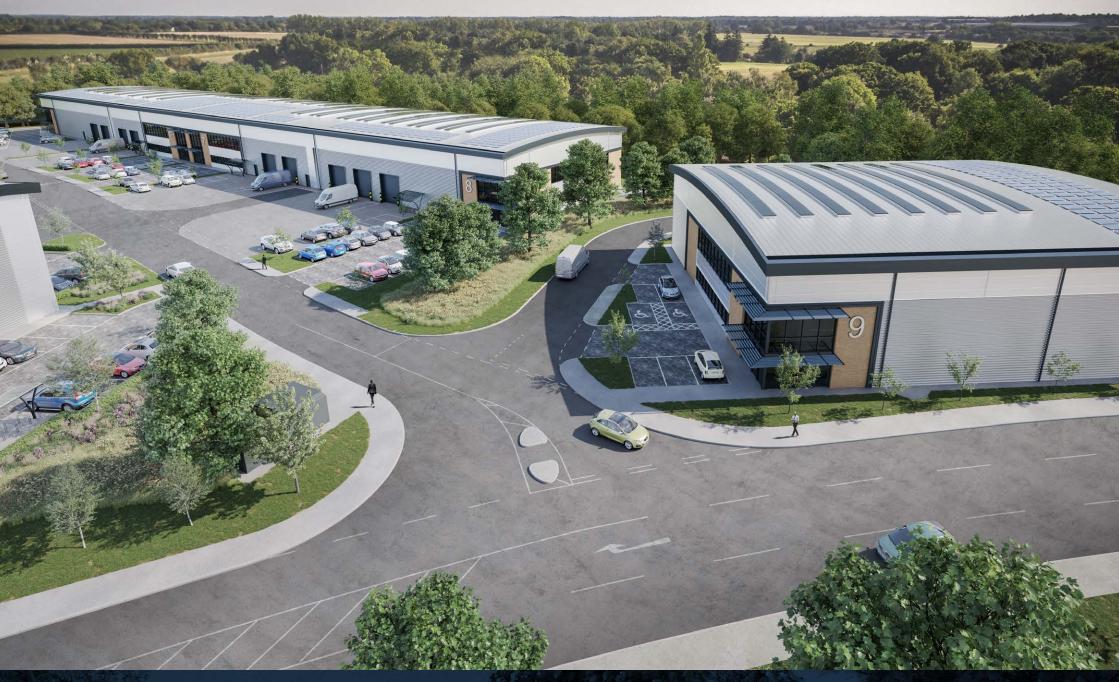

## **DESCRIPTION**

The 11-unit scheme will be developed to a highly sustainable specification, with a target EPC Rating of 'A' and BREEAM 'Excellent'. Clear internal heights range from 8.5m – 10.5m with excellent loading door provision and fully fitted first floor office accommodation.

The scheme will be speculatively developed, with anticipated completion in April 2025.

16.5m – 27m yard depth

1:6,572 sq ft loading door ratio

VRF air conditioning to offices

EV charging points

1:676 sq ft car