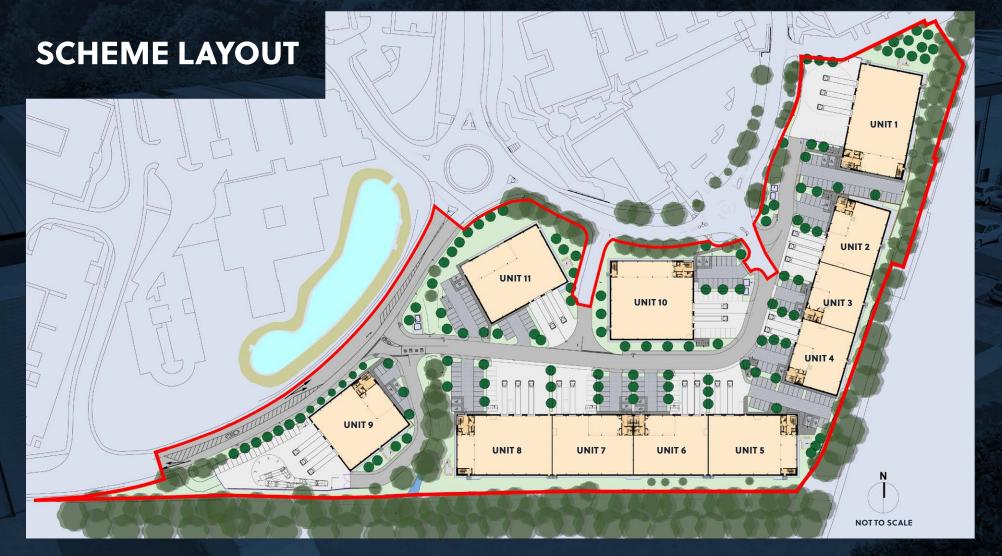

## **DESCRIPTION**

The 11-unit scheme will be developed to a highly sustainable specification, with a target EPC Rating of 'A' and BREEAM 'Excellent'. Clear internal heights range from 8.5m – 10.5m with excellent loading door provision and fully fitted first floor office accommodation.

Rooftop solar PV

3 phase 1.1MVA

Target EPC 'A'

Target BREEAM
'Excellent'

|                           | UNIT 1 | UNIT 2 | UNIT 3 | UNIT 4 | UNIT 5 | UNIT 6 | UNIT 7 | UNIT 8 | UNIT 9 | UNIT 10 | UNIT 11 | TOTAL GEA (SQ FT) |
|---------------------------|--------|--------|--------|--------|--------|--------|--------|--------|--------|---------|---------|-------------------|
| GROUND FLOOR (SQ FT)      | 17,384 | 9,688  | 8,450  | 9,225  | 13,993 | 11,582 | 12,916 | 15,048 | 13,326 | 17,050  | 14,919  | 143,581           |
| FIRST FLOOR (SQ FT)       | 3,067  | 1,700  | 1,485  | 1,819  | 2,465  | 2,239  | 2,067  | 2,647  | 2,346  | 3,509   | 2,809   | 26,153            |
| TOTAL (SQ FT)             | 20,451 | 11,388 | 9,935  | 11,044 | 16,458 | 13,821 | 14,983 | 17,695 | 15,672 | 20,559  | 17,728  | 169,734           |
| CLEAR INTERNAL HEIGHT (M) | 10.5   | 8.5    | 8.5    | 8.5    | 8.5    | 8.5    | 8.5    | 8.5    | 8.5    | 8.5     | 10.5    |                   |
| CAR PARKING SPACES        | 32     | 12     | 15     | 11     | 25     | 22     | 19     | 26     | 26     | 33      | 30      |                   |