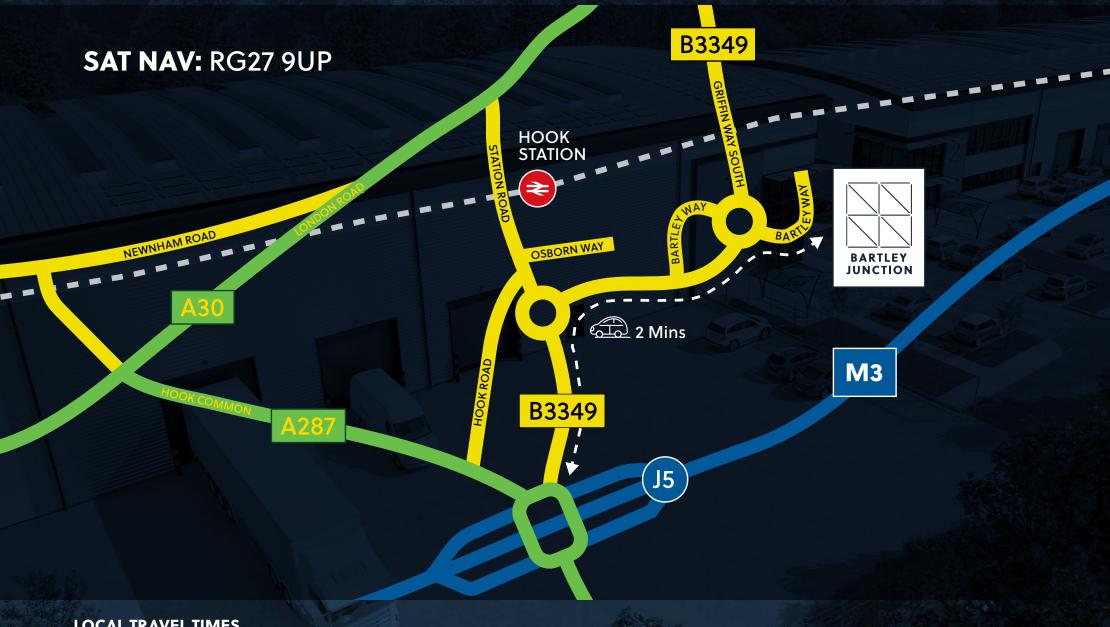

## **LOCATION**

Bartley Junction is strategically located less than 1 mile from Junction 5 of the M3 motorway, accessed via the B3349. The site is highly prominent and provides easy access to key surrounding towns such as Basingstoke, Reading, Farnborough, Bracknell and Guildford. Hook Railway Station is within a 10 minute walk, providing direct access to London Waterloo (1 hr 5 mins). Within a 30 minute travel time there is an employable workforce of 1.1m people.

## **LOCAL TRAVEL TIMES**

| KEY LOCATIONS | Junction 5 of M3 | Basingstoke | Farnborough | Reading (Jct 11, M4) | Bracknell | Guildford | Junction 12 of M25 |
|---------------|------------------|-------------|-------------|----------------------|-----------|-----------|--------------------|
| DISTANCE      | 0.8 miles        | 5 miles     | 11 miles    | 12 miles             | 16 miles  | 18 miles  | 22 miles           |
| MINUTES       | 2 mins           | 7 mins      | 15 mins     | 20 mins              | 30 mins   | 30 mins   | 21 mins            |