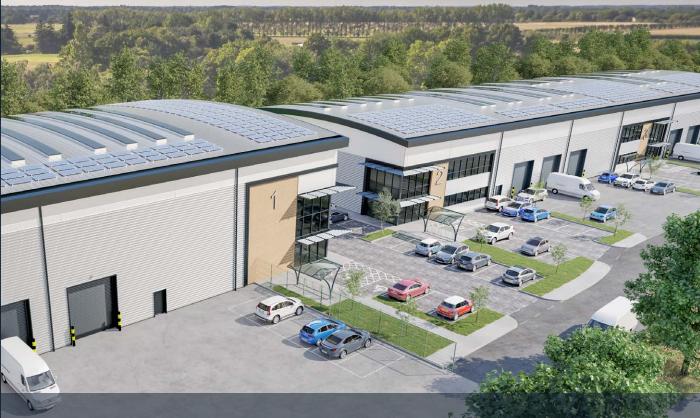

## **DESCRIPTION**

The 11-unit scheme will be developed to a highly sustainable specification, with a target EPC Rating of 'A' and BREEAM 'Excellent'. Clear internal heights range from 8.5m – 10.5m with excellent loading door provision and fully fitted first floor office accommodation.

The scheme will be speculatively developed, with anticipated completion in April 2025.

16.5m – 27m yard depth

1:6,572 sq ft loading door ratio

VRF air conditioning to offices

EV charging points

1:676 sq ft car