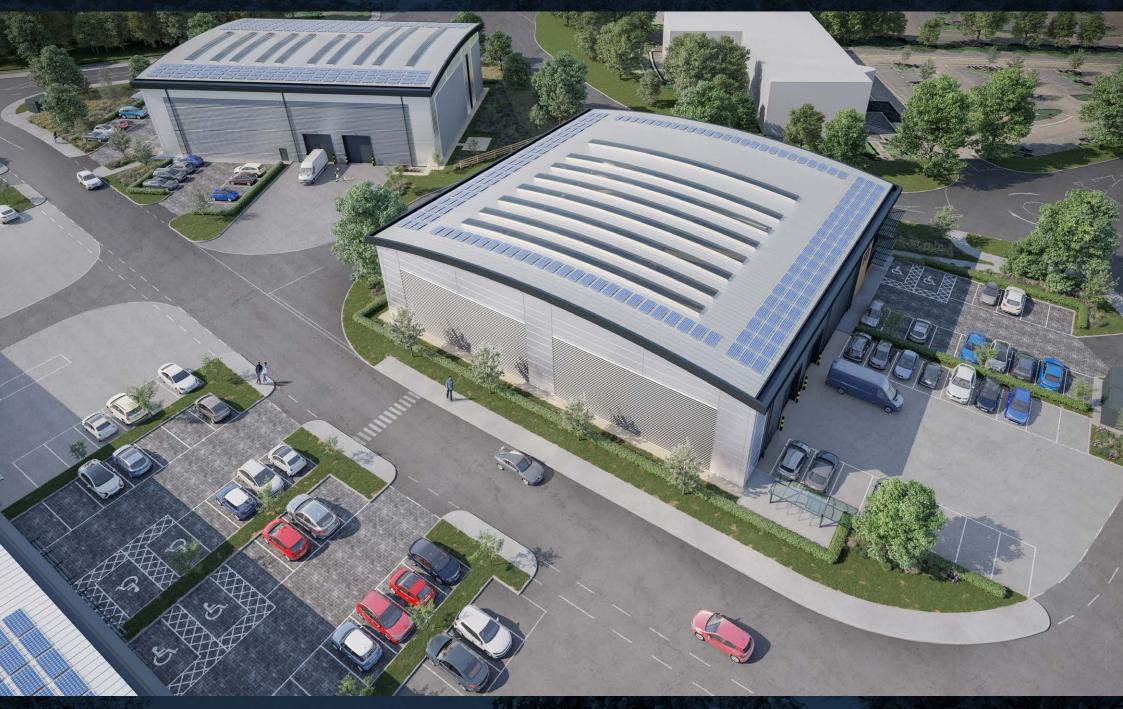

## **DESCRIPTION**

The 11-unit scheme will be developed to a highly sustainable specification, with a target EPC Rating of 'A' and BREEAM 'Excellent'. Clear internal heights range from 8.5m – 10.5m with excellent loading door provision and fully fitted first floor office accommodation.

The scheme will be speculatively developed, with anticipated completion in April 2025.

16.5m – 27m yard depth

1:6,572 sq ft loading door ratio

VRF air conditioning to offices

EV charging points

1:676 sq ft car