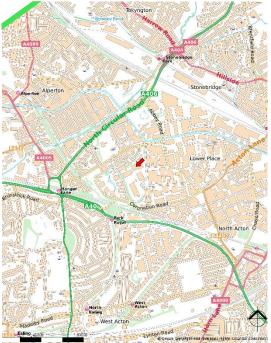

#### LOCATION

Origin Business Park provides immediate access to the A40 (Western Avenue) which links the A406, M25 and the West End. The estate is situated 8 miles from Central London. Public transport links are accessible as the estate is situated 0.5 miles from Park Royal Station and 1 mile from Hanger Lane.