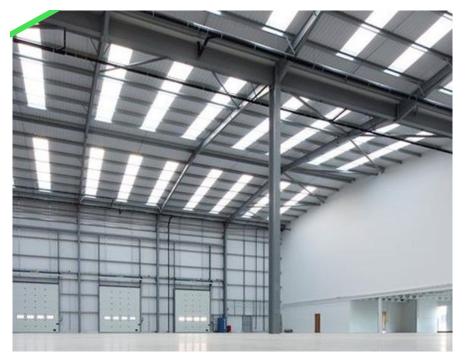

- Self-contained unit
- 12m clear height
- 4 level access doors
- Secure yard with 40m depth
- 240kva power
- Secure estate with 24 hour security

020 3855 5790

#### **ACCOMODATION (APPROX) - GEA**

| UNIT               | SQ FT  | SQ M  |
|--------------------|--------|-------|
| Warehouse          | 32,730 | 3,040 |
| Two Storey Offices | 3,630  | 340   |
| TOTAL              | 36,360 | 3,380 |