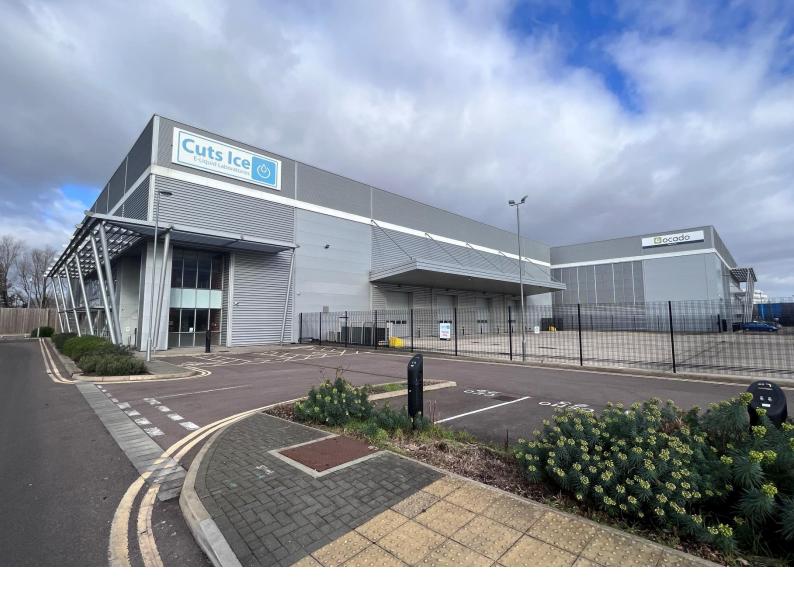

# Unit 2 Origin Business Park, Park Royal, NW10 7FW

### 36,360 sq ft (3,377 sq m)

Unit 2 Origin gives a rare opportunity to occupy space within SEGRO's flagship urban logistics / warehousing development situated in London's premier industrial location. The unit comprises of a modern industrial/logistics warehouse. Key points include:

- Self-contained unit
- 12m clear height
- 4 level access doors
- Secure yard with 40m depth
- 240kva power
- Secure estate with 24 hour security

020 3855 5790

#### LOCATION

Origin Business Park provides immediate access to the A40 (Western Avenue) which links the A406, M25 and the West End. The estate is situated 8 miles from Central London. Public transport links are accessible as the estate is situated 0.5 miles from Park Royal Station and 1 mile from Hanger Lane.