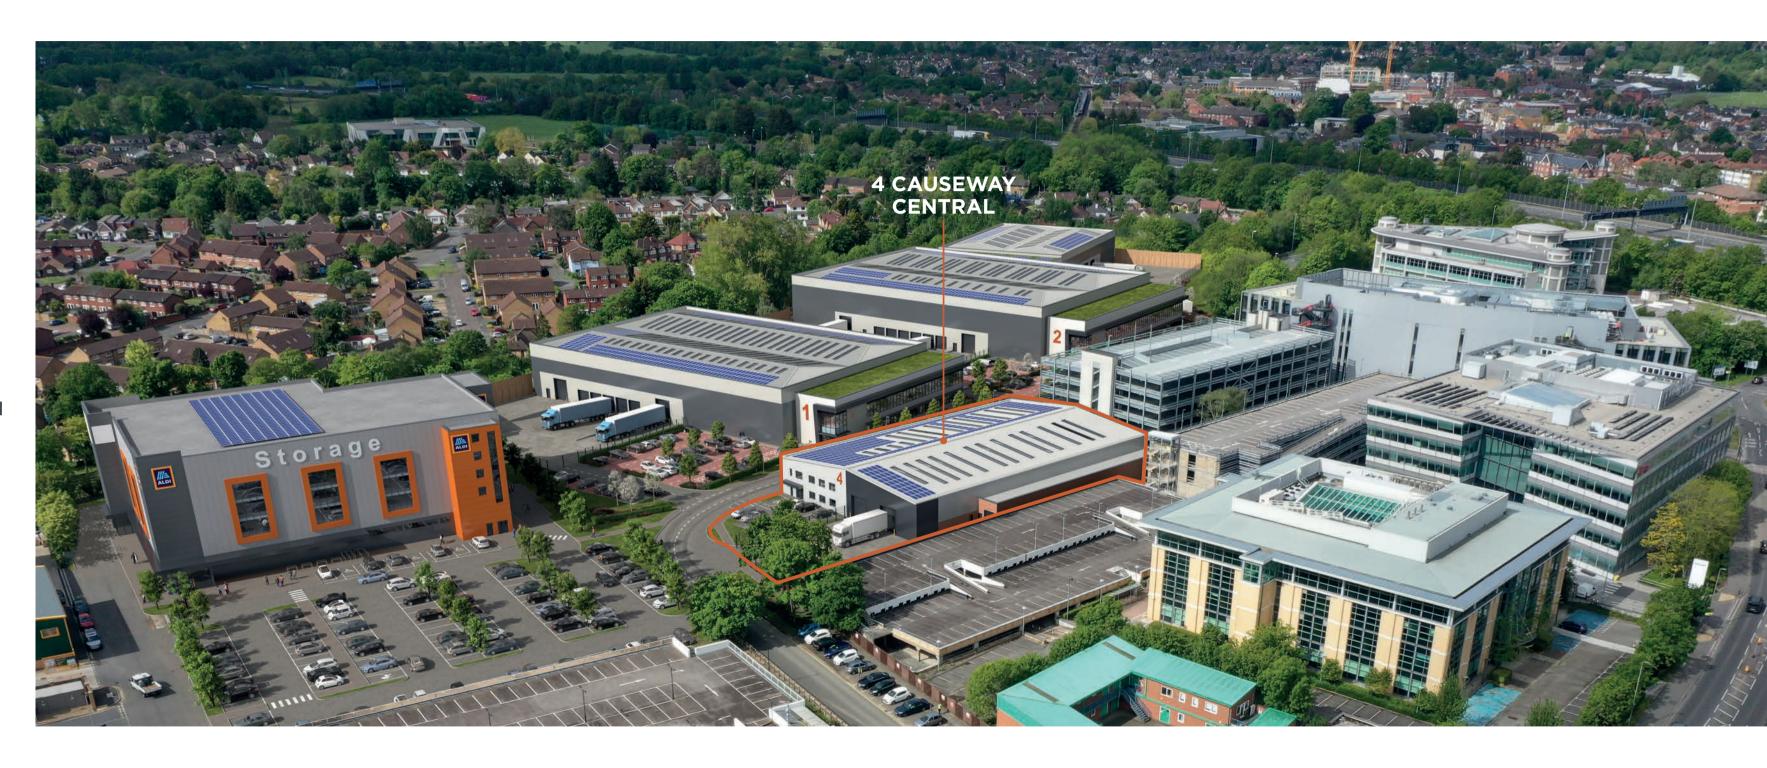

### A KEY LOCATION

Causeway Central is prominently located on Lovett Road within the Causeway Park mixed use estate. The property is situated just off The Causeway (A308), which connects Staines Town Centre and the M25 (Junction 13). Heathrow Airport is within 4 miles.

## CONNECTIONS START HERE

Equidistant between Staines upon
Thames and Egham, Causeway Central is
strategically positioned adjacent to J13 of
the M25, providing access to the M4, M3, A3
and the wider national motorway network.