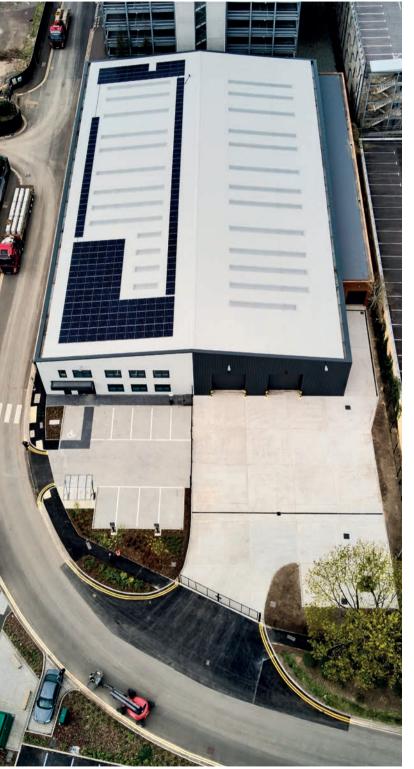

### A LEADING SOUTH EAST MIXED-USE BUSINESS PARK

A prominent detached Industrial / Warehouse property with two storey offices and a secure yard.

CAUSEWAY CENTRAL

### THE HIGHEST QUALITY SPECIFICATIONS THROUGHOUT

3 ground level loading doors

Warehouse LED lighting

6 metres clear height

**Photovoltaic** roof panels

**BREEAM** "Excellent"

**Fully fitted** offices

Up to 40 car parking spaces