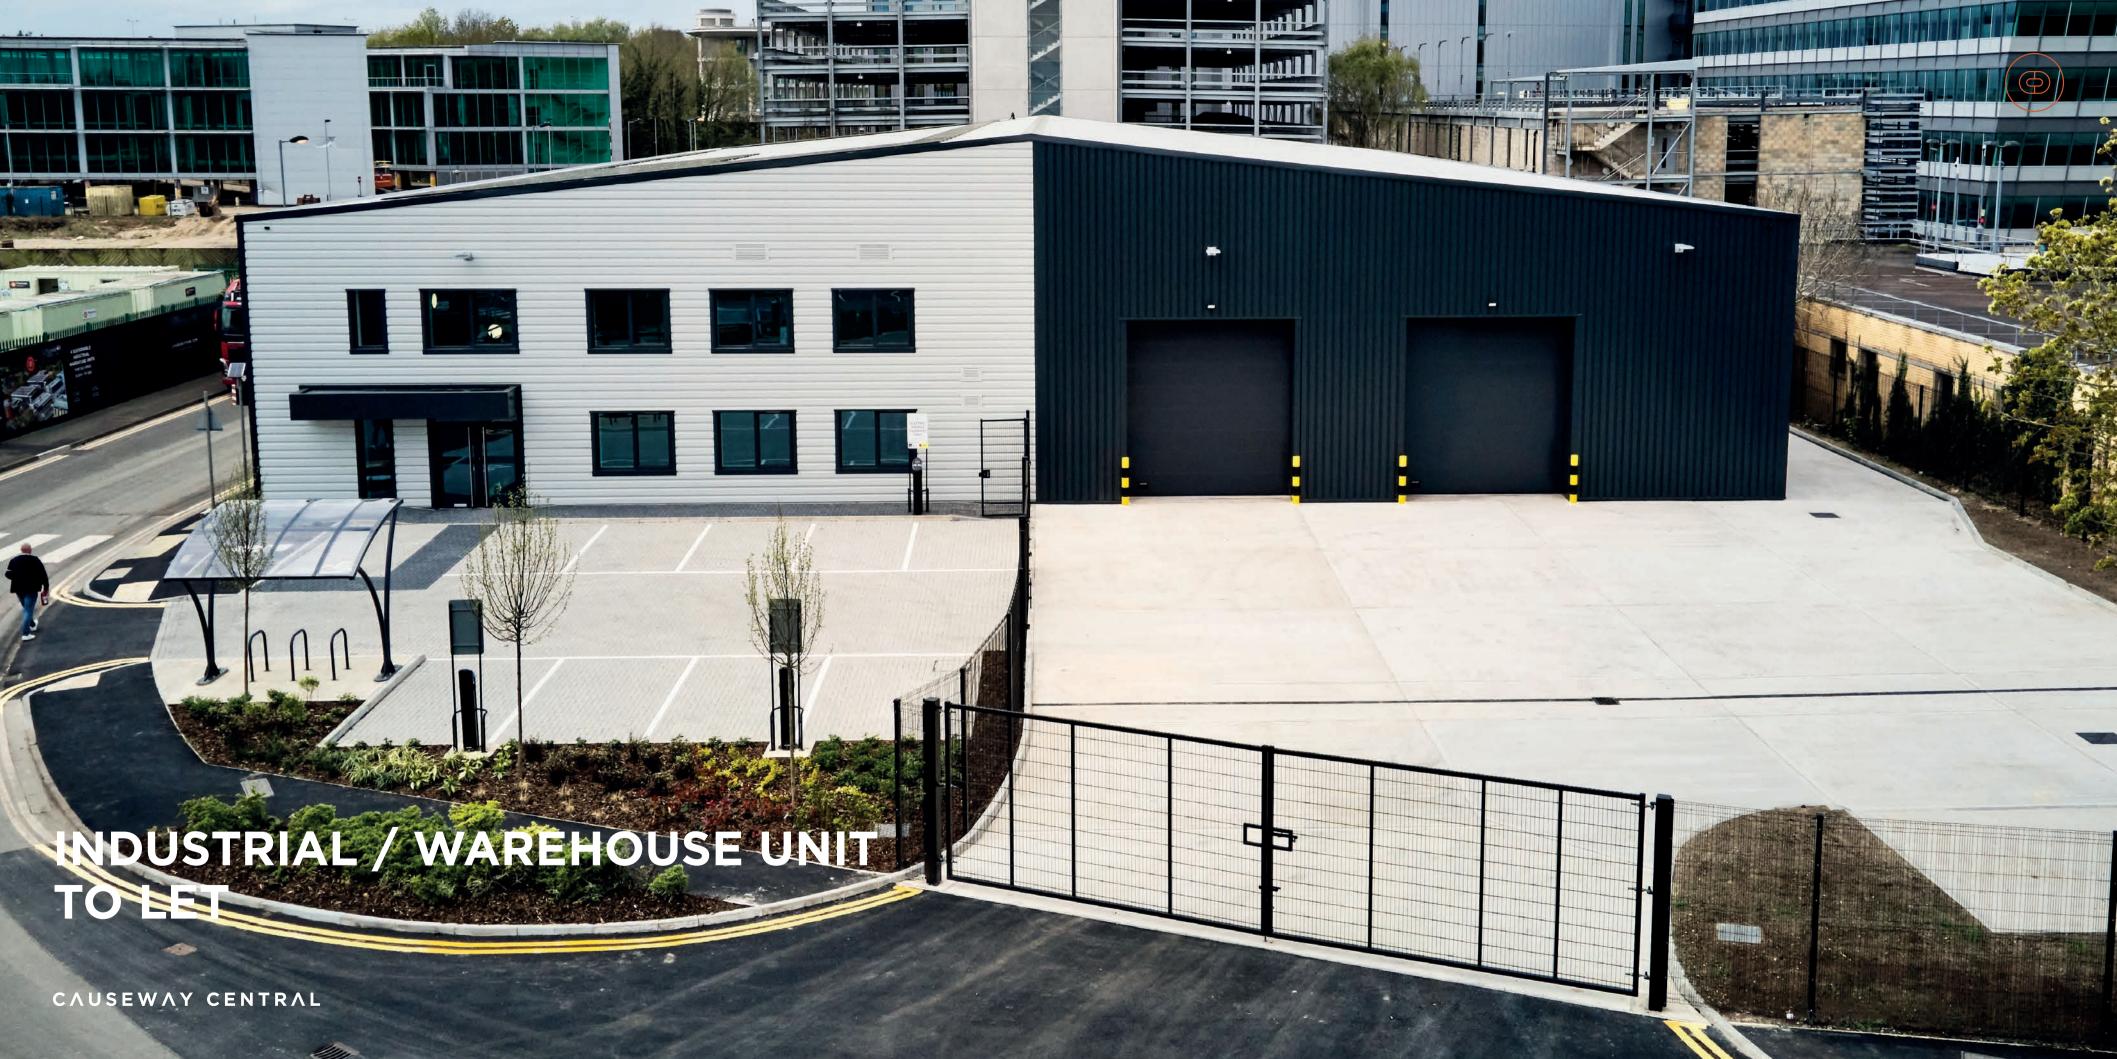

### 4 CAUSEWAY CENTRAL

CAUSEWAY PARK

LOVETT ROAD | STAINES-UPON-THAMES | TW18 3AZ

28,808 SQ FT
INDUSTRIAL WAREHOUSE
TO LET

### A LEADING SOUTH EAST MIXED-USE BUSINESS PARK

A prominent detached Industrial / Warehouse property with two storey offices and a secure yard.

CAUSEWAY CENTRAL