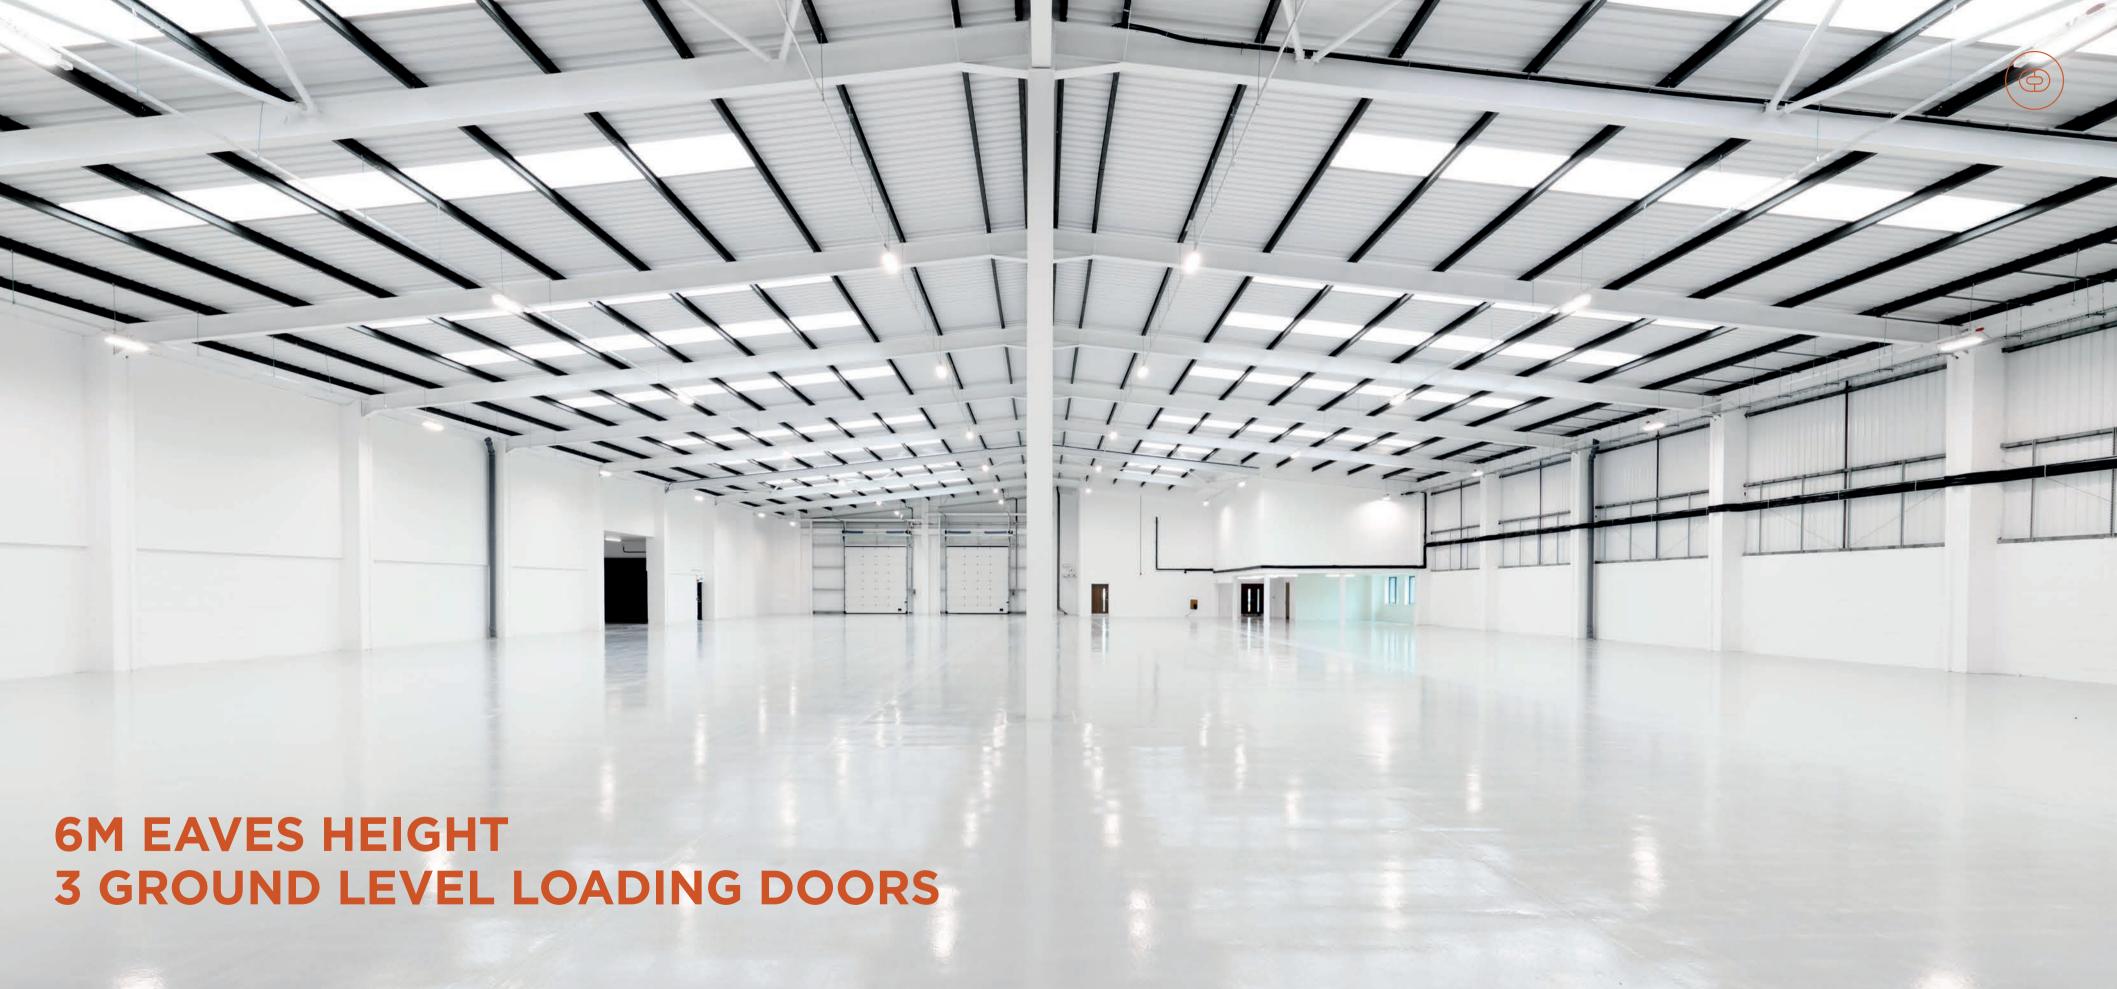

### THE HIGHEST QUALITY SPECIFICATIONS THROUGHOUT

3 ground level loading doors

Warehouse LED lighting

6 metres clear height

**Photovoltaic** roof panels

**BREEAM** "Excellent"

**Fully fitted** offices

Up to 40 car parking spaces