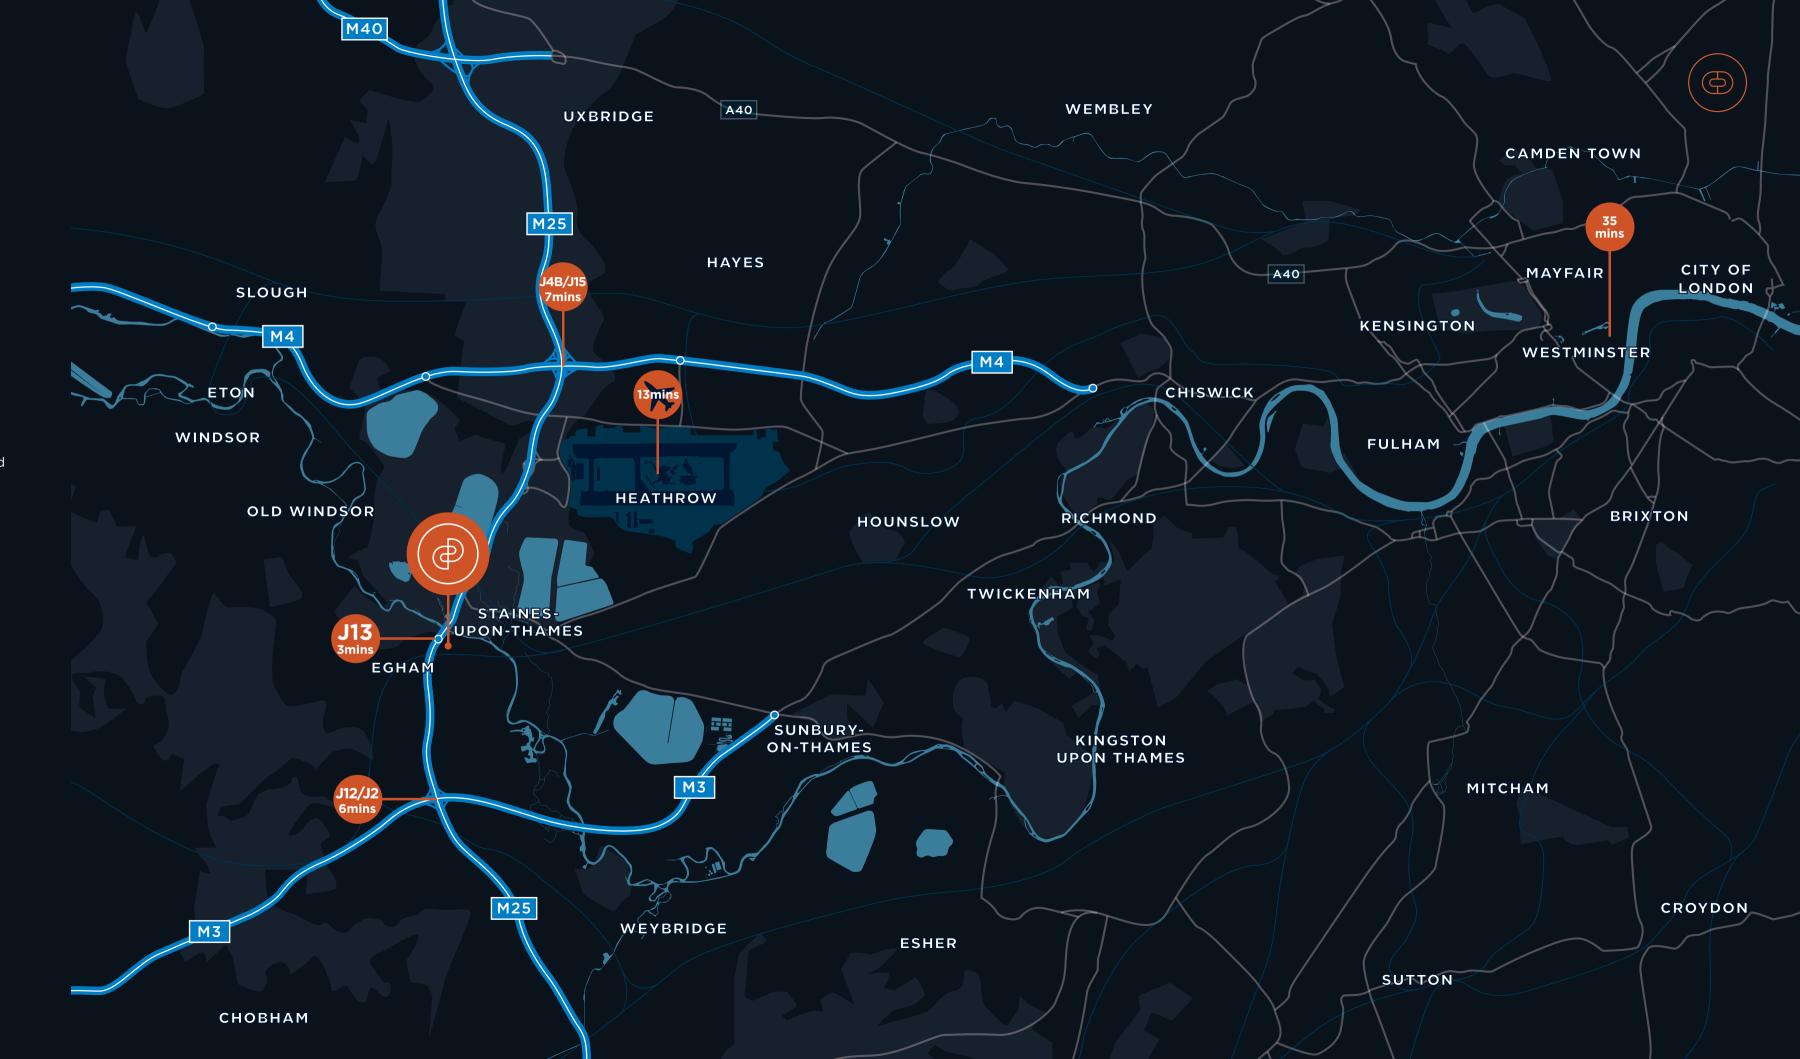

### CONNECTIONS

BY ROAD (TIME IN MINUTES) Source: Google maps

**AIRPORT T5** 

WATERLOO

LONDON

46

AIRPORT

BY RAIL (TIME IN MINUTES FROM STAINES STATION) Source: National Railways

23

M3 (J2)

EGHAM WEYBRIDGE

CLAPHAM JUNCTION

HEATHROW **AIRPORT** 

35

LONDON VICTORIA

46

### A KEY LOCATION

Causeway Central is prominently located on Lovett Road within the Causeway Park mixed use estate. The property is situated just off The Causeway (A308), which connects Staines Town Centre and the M25 (Junction 13). Heathrow Airport is within 4 miles.

## CONNECTIONS START HERE

Equidistant between Staines upon
Thames and Egham, Causeway Central is
strategically positioned adjacent to J13 of
the M25, providing access to the M4, M3, A3
and the wider national motorway network.

All 5 terminals at London Heathrow Airport are only 13 minutes drive, making this a key location for London, UK and International business connections.

CAUSEWAY PARK

CAUSEWAYPARK.COM

020 3855 5790

**ALEX KINGTON** 