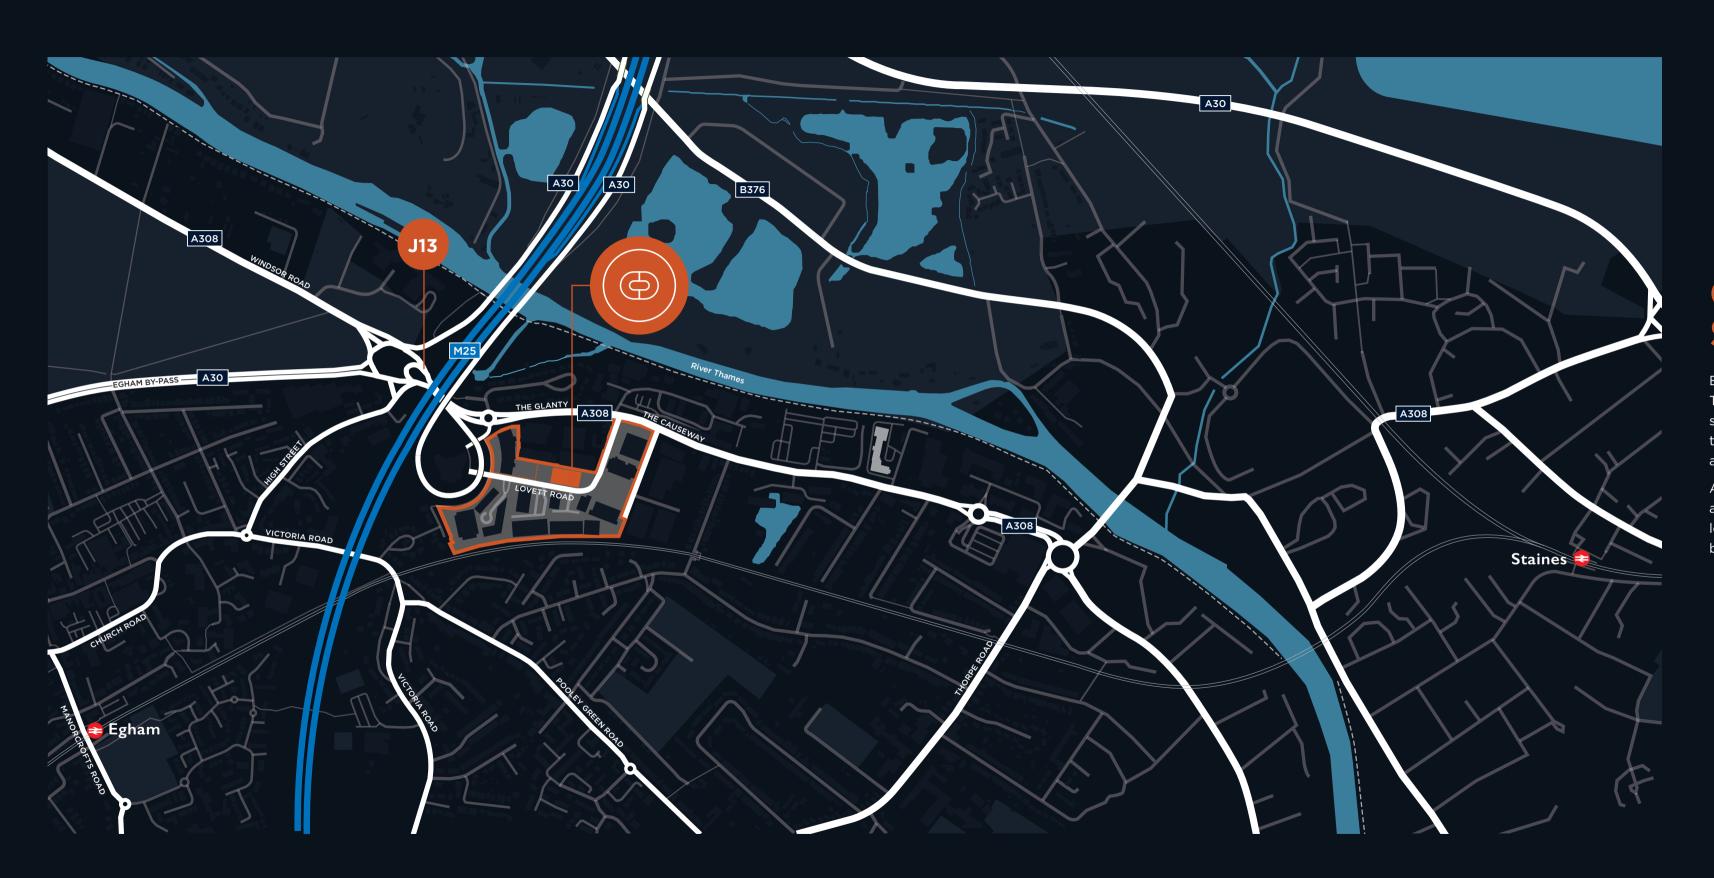

### A KEY LOCATION

Causeway Central is prominently located on Lovett Road within the Causeway Park mixed use estate. The property is situated just off The Causeway (A308), which connects Staines Town Centre and the M25 (Junction 13). Heathrow Airport is within 4 miles.

Trains from Staines Railway Station to Central London take approximately 35 minutes. Nearby industrial occupiers include Wickes, Toolstation, Lok'nStore and Benchmarx.

## CONNECTIONS START HERE

Equidistant between Staines upon
Thames and Egham, Causeway Central is
strategically positioned adjacent to J13 of
the M25, providing access to the M4, M3, A3
and the wider national motorway network.

All 5 terminals at London Heathrow Airport are only 13 minutes drive, making this a key location for London, UK and International business connections.

CAUSEWAY PARK

CAUSEWAYPARK.COM

020 3855 5790

**ALEX KINGTON** 