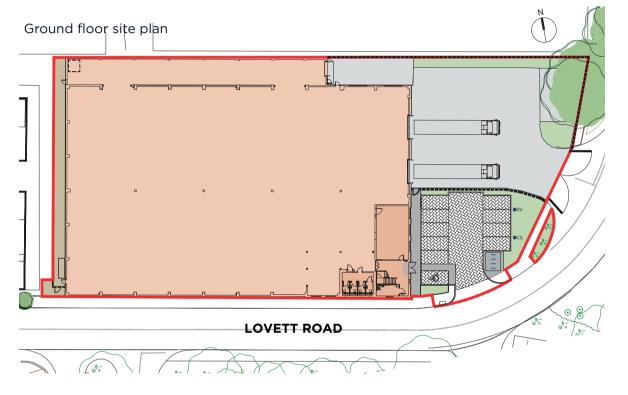

# 28,808 SQ FT AVAILABLE

| UNIT                   | SQ FT  | SQ M  |
|------------------------|--------|-------|
| Ground floor warehouse | 26,641 | 2,475 |
| First floor offices    | 2,167  | 201   |
| TOTAL                  | 28,808 | 2,676 |