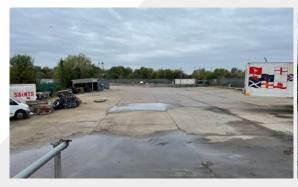

## Description

Secure site with electric sliding entrance gates. The site also benefits from power, lighting, water and CCTV (not tested). The majority of the site area consists of a modern concrete yard with the balance being hardcore. The site benefits from unrestricted 24/7 access.