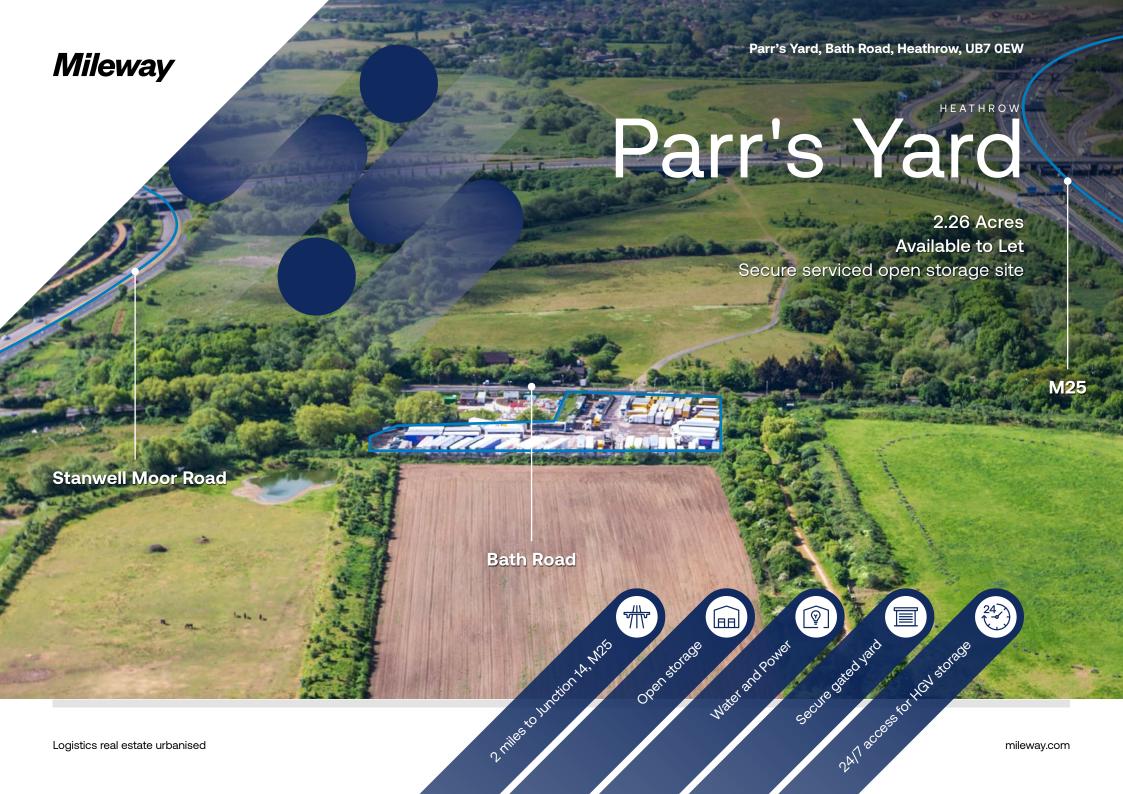

# Parr's Yard

Bath Road, Heathrow, UB7 0EW

## Description

Secure site with electric sliding entrance gates. The site also benefits from power, lighting, water and CCTV (not tested). The majority of the site area consists of a modern concrete yard with the balance being hardcore. The site benefits from unrestricted 24/7 access.

#### Accommodation

Approximate Areas:

| Acres | Area (sq ft) | Area (sq m) |
|-------|--------------|-------------|
| 2.26  | 98,446       | 9,145       |