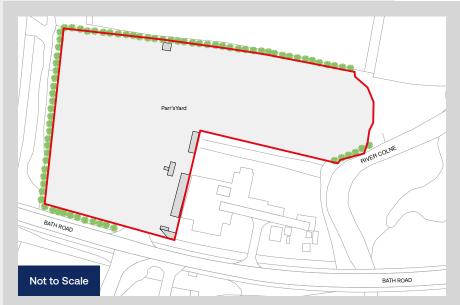

# Parr's Yard

Bath Road, Heathrow, UB7 0EW

## Description

Secure site with electric sliding entrance gates. The site also benefits from power, lighting, water and CCTV (not tested). The majority of the site area consists of a modern concrete yard with the balance being hardcore. The site benefits from unrestricted 24/7 access.

#### Location

The property has the benefit of being located on the Bath Road close to the Cargo Terminal and the motorway network.

Cargo Terminal
Junction 14, M25
Junction 5, M4
Central London
(Source: AA Routeplanner)
2.3 miles
2 miles
17 miles