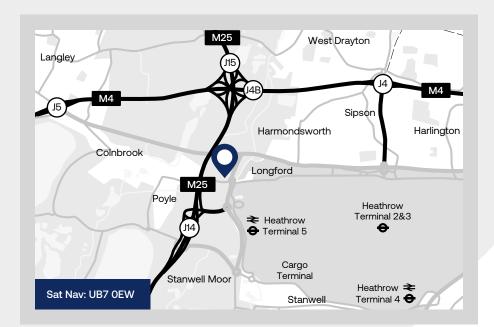

#### Location

The property has the benefit of being located on the Bath Road close to the Cargo Terminal and the motorway network.

Cargo Terminal
Junction 14, M25
Junction 5, M4
Central London
(Source: AA Routeplanner)
2.3 miles
2 miles
17 miles