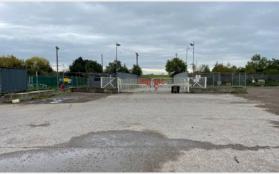

## Description

Secure site with electric sliding entrance gates. The site also benefits from power, lighting, water and CCTV (not tested). The majority of the site area consists of a modern concrete yard with the balance being hardcore. The site benefits from unrestricted 24/7 access.