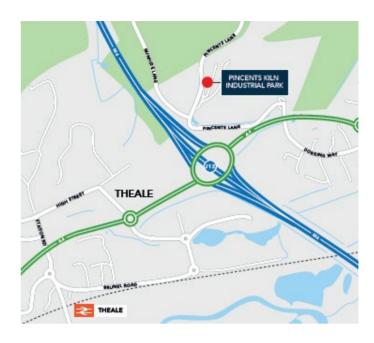

# Location

The property is situated just to the north of J12 of the M4 Motorway and is accessed via Pincents Lane, which connects into Bath Road (A4) to the south east of the property.

The immediate area is mixed-use, with IKEA positioned on the western side of Pincents Lane, opposite the entrance to the property. In addition, there is a Porsche showroom to the south of the property and Sainsbury's superstore and retail warehousing park to the east.