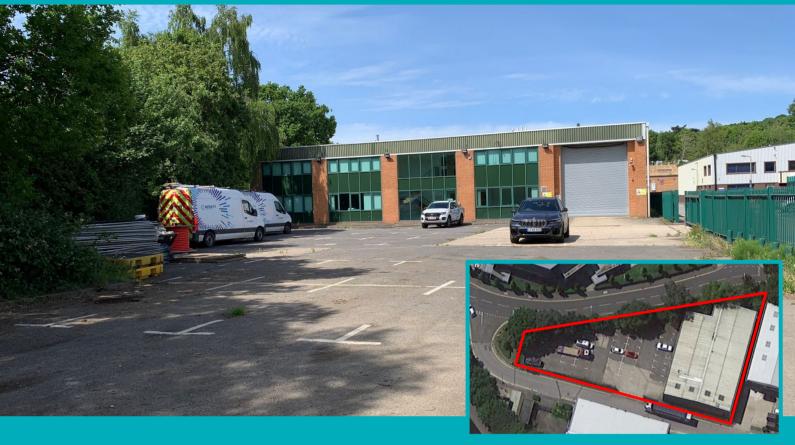

# **UNIT 1 PINCENTS KILN**

Pincents Lane Reading Berkshire RG31 7SD

| TYPE   | INDUSTRIAL / WAREHOUSE              |
|--------|-------------------------------------|
| TENURE | LEASEHOLD                           |
| SIZE   | <b>10,232 sq ft</b><br>(950.6 sq M) |

# **KEY POINTS**

- > Large secure yard
- > Prominent location on the estate
- > 6.25m eaves rising to 7.5m
- Full height loading door

# Description

Pincents Kiln Industrial Park comprises a self-enclosed industrial estate.

Unit 1 offers a self-contained warehouse with a large secure yard and is situated to the front of the estate. The unit also benefits from:-

#### Warehouse

- Electric roller shutter door
- Min. eaves height 6.25m rising to 7.5m
- Sodium lighting