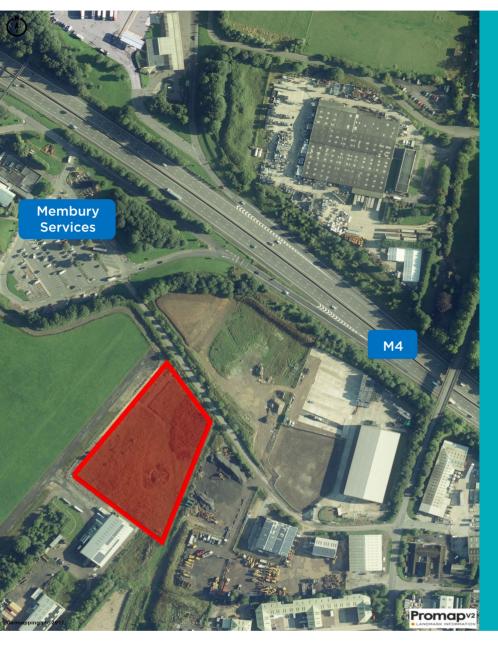

#### Location

The land is adjacent to Membury Airfield south of the M4 and can be accessed via Membury Services between Jucntions 13 and 14 of the M4.

It is possible to gain access to both the east and west bound carriageways of the M4 and the site is only 12 miles from the A34 which provides excellent access to the north and south.

### **Description**

The site is a level piece of land which extends to 3 acres and is currently being laid to hardstanding. An electric double gate and 8 foot palisade fencing will also being installed. The site has the benefit of water and electricity services and has planning permission for a 527 sq ft workshop.