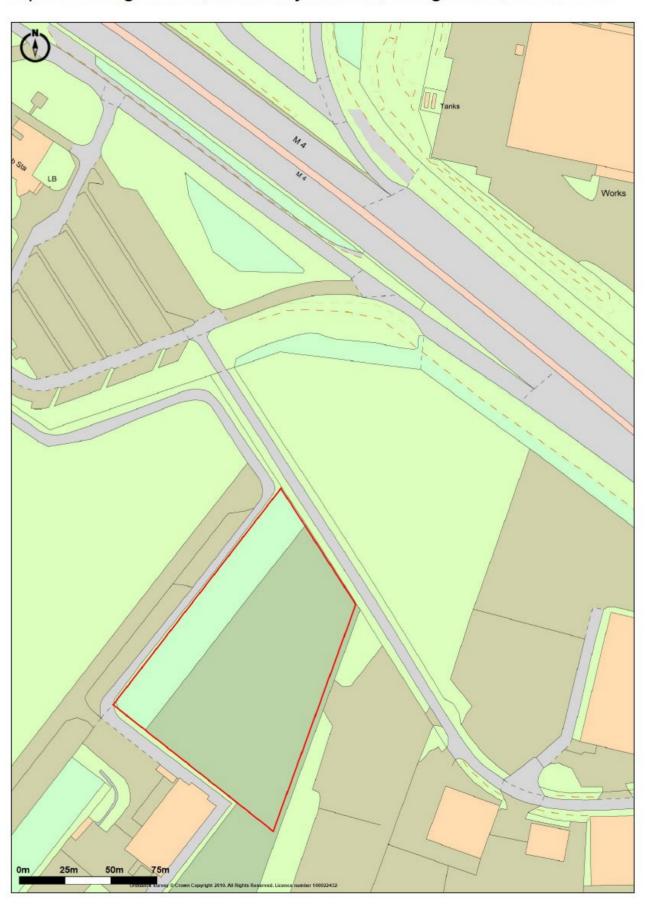

### **Description**

The site is a level piece of land which extends to 3 acres and is currently being laid to hardstanding. An electric double gate and 8 foot palisade fencing will also being installed. The site has the benefit of water and electricity services and has planning permission for a 527 sq ft workshop.