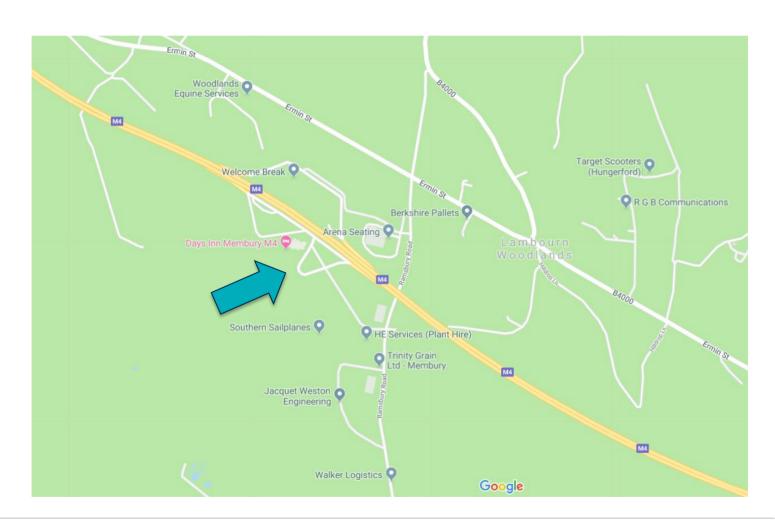

#### Location

The land is adjacent to Membury Airfield south of the M4 and can be accessed via Membury Services between Jucntions 13 and 14 of the M4.

It is possible to gain access to both the east and west bound carriageways of the M4 and the site is only 12 miles from the A34 which provides excellent access to the north and south.