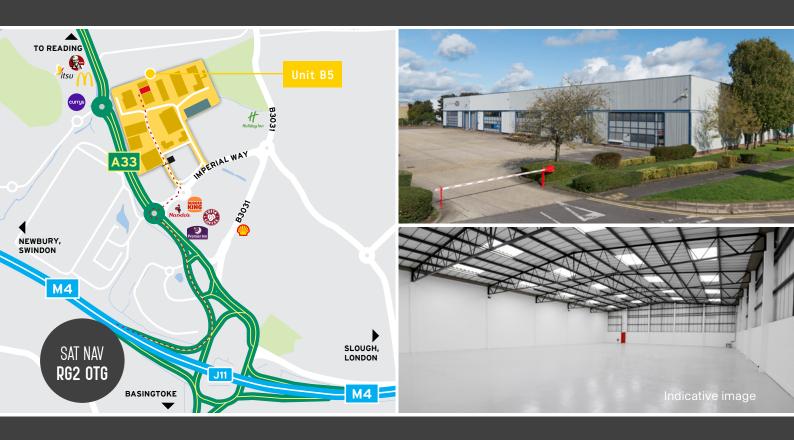

# UNIT B5 GRANGE READING

**Refurbished Warehouse / Production Unit Available To Let** 10,974 Sq Ft (1,019.5 Sq M)

Target EPC 'A'

Good Natural Light

**Electric Loading** Door: 5m High 3.5m Wide

0.5 miles from M4 Weekends) Junction 11

Gated Yard

21 Car Parking Spaces & Car Charging Points

New LED Warehouse Lighting

1

Clear Height 6.6m

canmoor-wortongrange.com

## DESCRIPTION

Unit B5 comprises a light industrial/warehouse which forms one of four terraced units, constructed from a steel framed design incorporating steel profile elevations. The unit is arranged as full height warehouse space with offices situated on the first floor and is part of an attractive, landscaped environment.