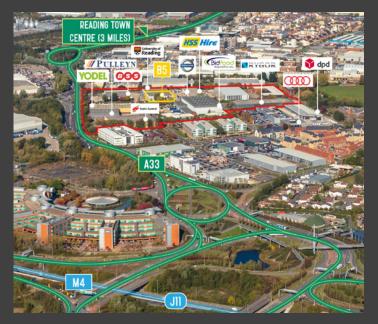

# UNIT B5 GRANGE READING

**Refurbished Warehouse / Production Unit Available To Let** 10,974 Sq Ft (1,019.5 Sq M)

Target EPC 'A'

Good Natural Light

**Electric Loading** Door: 5m High 3.5m Wide

0.5 miles from M4 Weekends) Junction 11

## DESCRIPTION

Unit B5 comprises a light industrial/warehouse which forms one of four terraced units, constructed from a steel framed design incorporating steel profile elevations. The unit is arranged as full height warehouse space with offices situated on the first floor and is part of an attractive, landscaped environment.