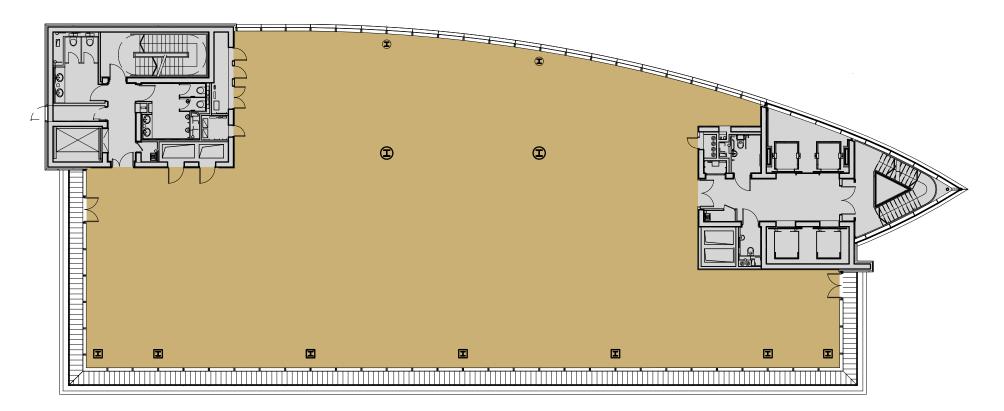

## 13th Floor (Indicative Space Plan) 7,458 sq ft/1,627.7 sq m

Abbey Square

Abbey Street

7)