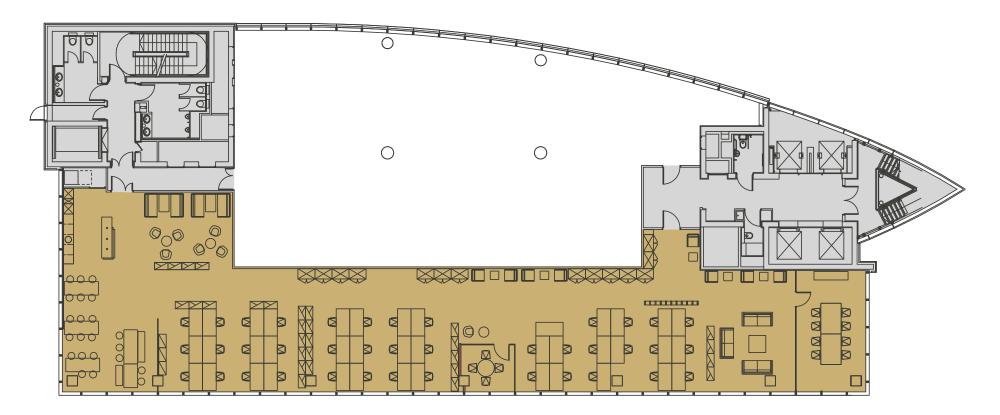

## Part 5th Floor (Indicative Space Plan) 4,370 sq ft/405.0 sq m

Abbey Square

N

Abbey Street