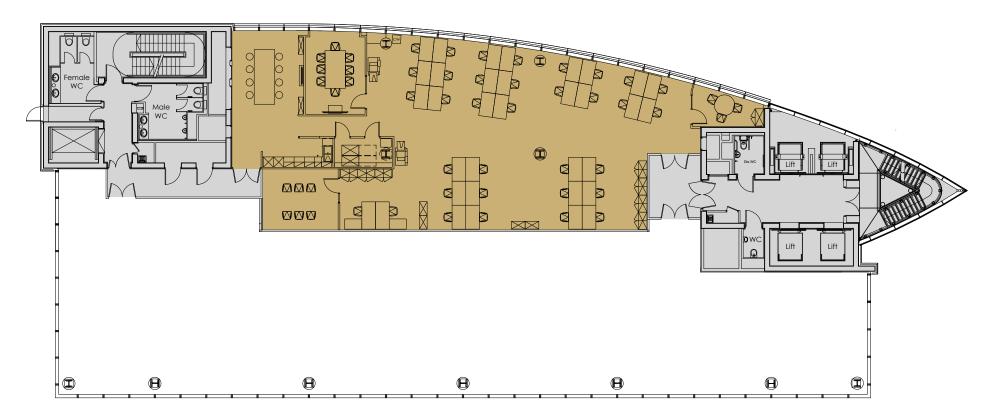

## Part 2nd Floor (Fitted and Furnished) 3,085 sq ft/286.6 sq m

Abbey Square

Abbey Street

N